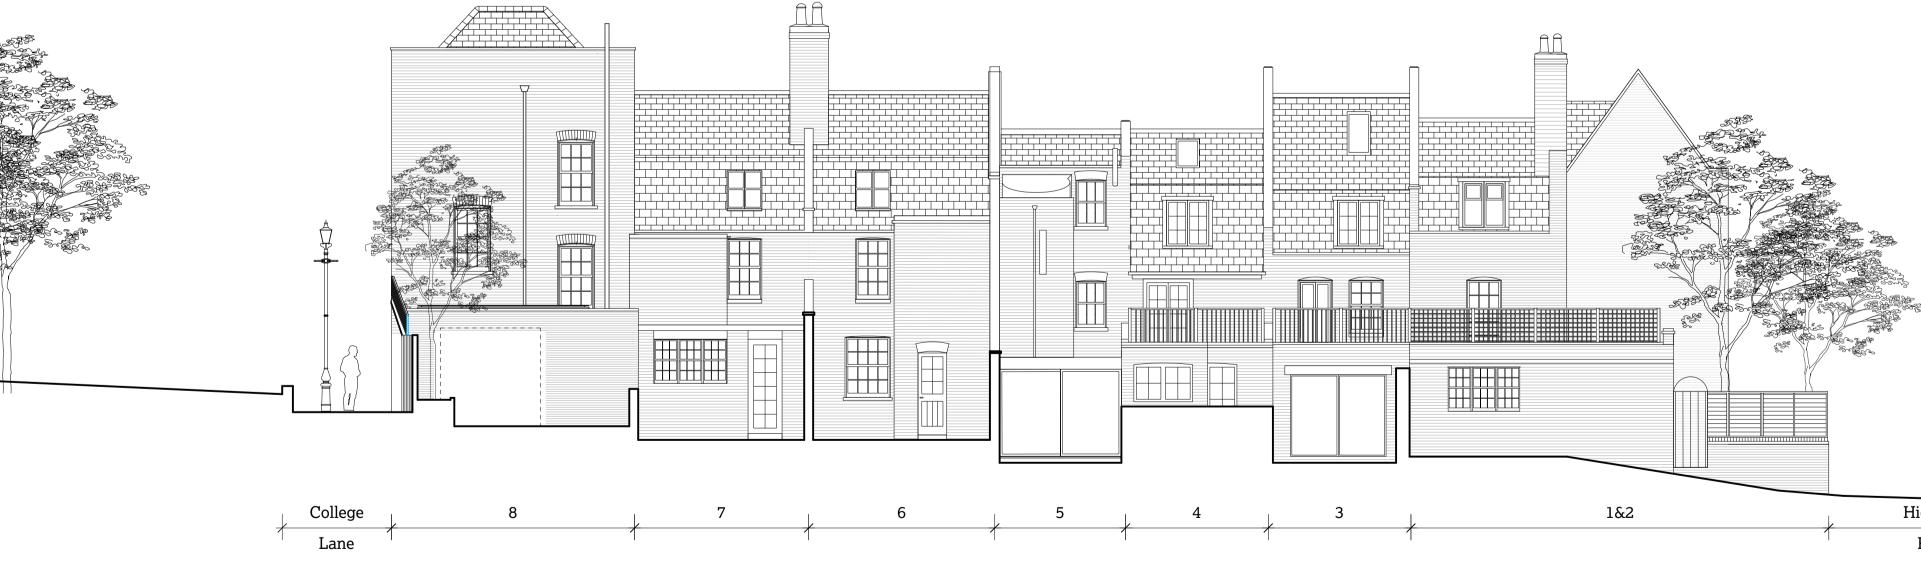

Highgate Road

5 Little Green Street, London NW5 1BL Gill Green Project No. 1179

51% Studios 1A Cobham Mews, London NW1 9SB + 44 [0] 203 355 1205

## For Planning RIBA Stage 3 **Proposed street elevations**

Scale 1:100 @ A1 / 1:200 @ A3 Drawn by PT, Sept 2024

Issue Notes: