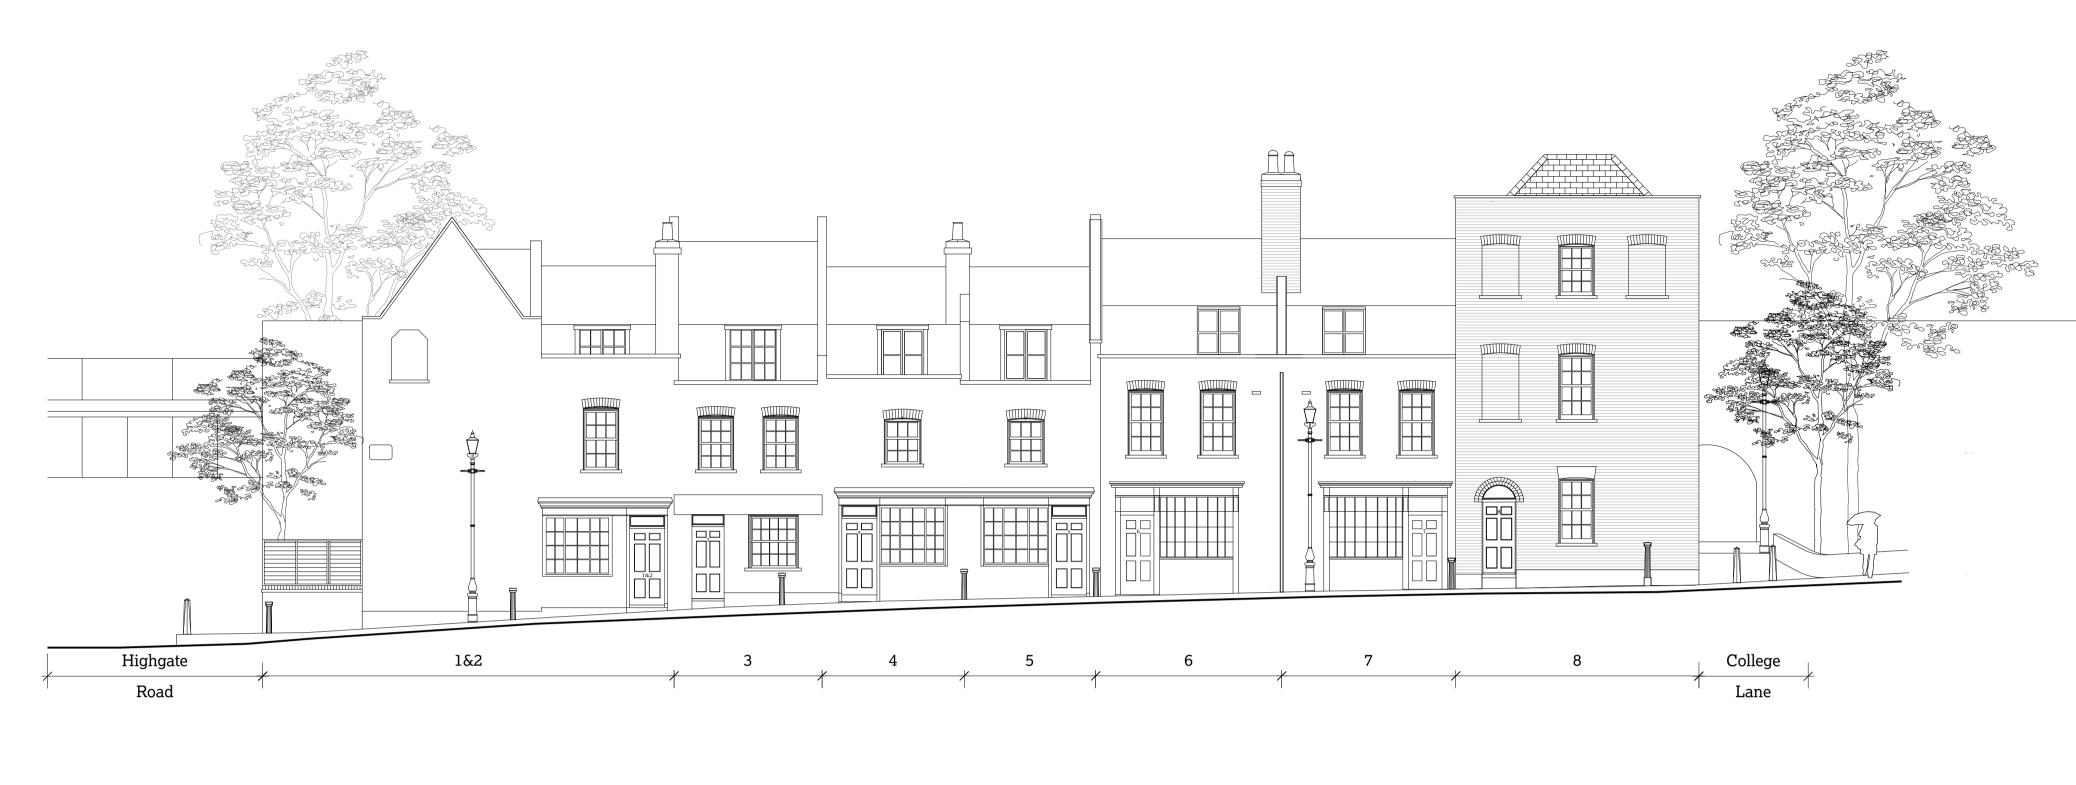

1 Proposed Little Green Street elevation (north side) [NO CHANGE] 1:100

 $^{\odot}$  51% Studios Ltd. Reproduction in whole or in part is forbidden without written permission of 51% Studios Limited.

All dimensions are to be checked on site before any work proceeds. Do not scale this drawing but use only figured dimensions. Any errors or omissions are to be reported to 51%.

Highgate Road

5 Little Green Street, London NW5 1BL Gill Green Project No. 1179

51% Studios 1A Cobham Mews, London NW1 9SB + 44 [0] 203 355 1205

## For Planning RIBA Stage 3 **Proposed street elevations**

Scale 1:100 @ A1 / 1:200 @ A3 Drawn by PT, Sept 2024

Issue Notes: