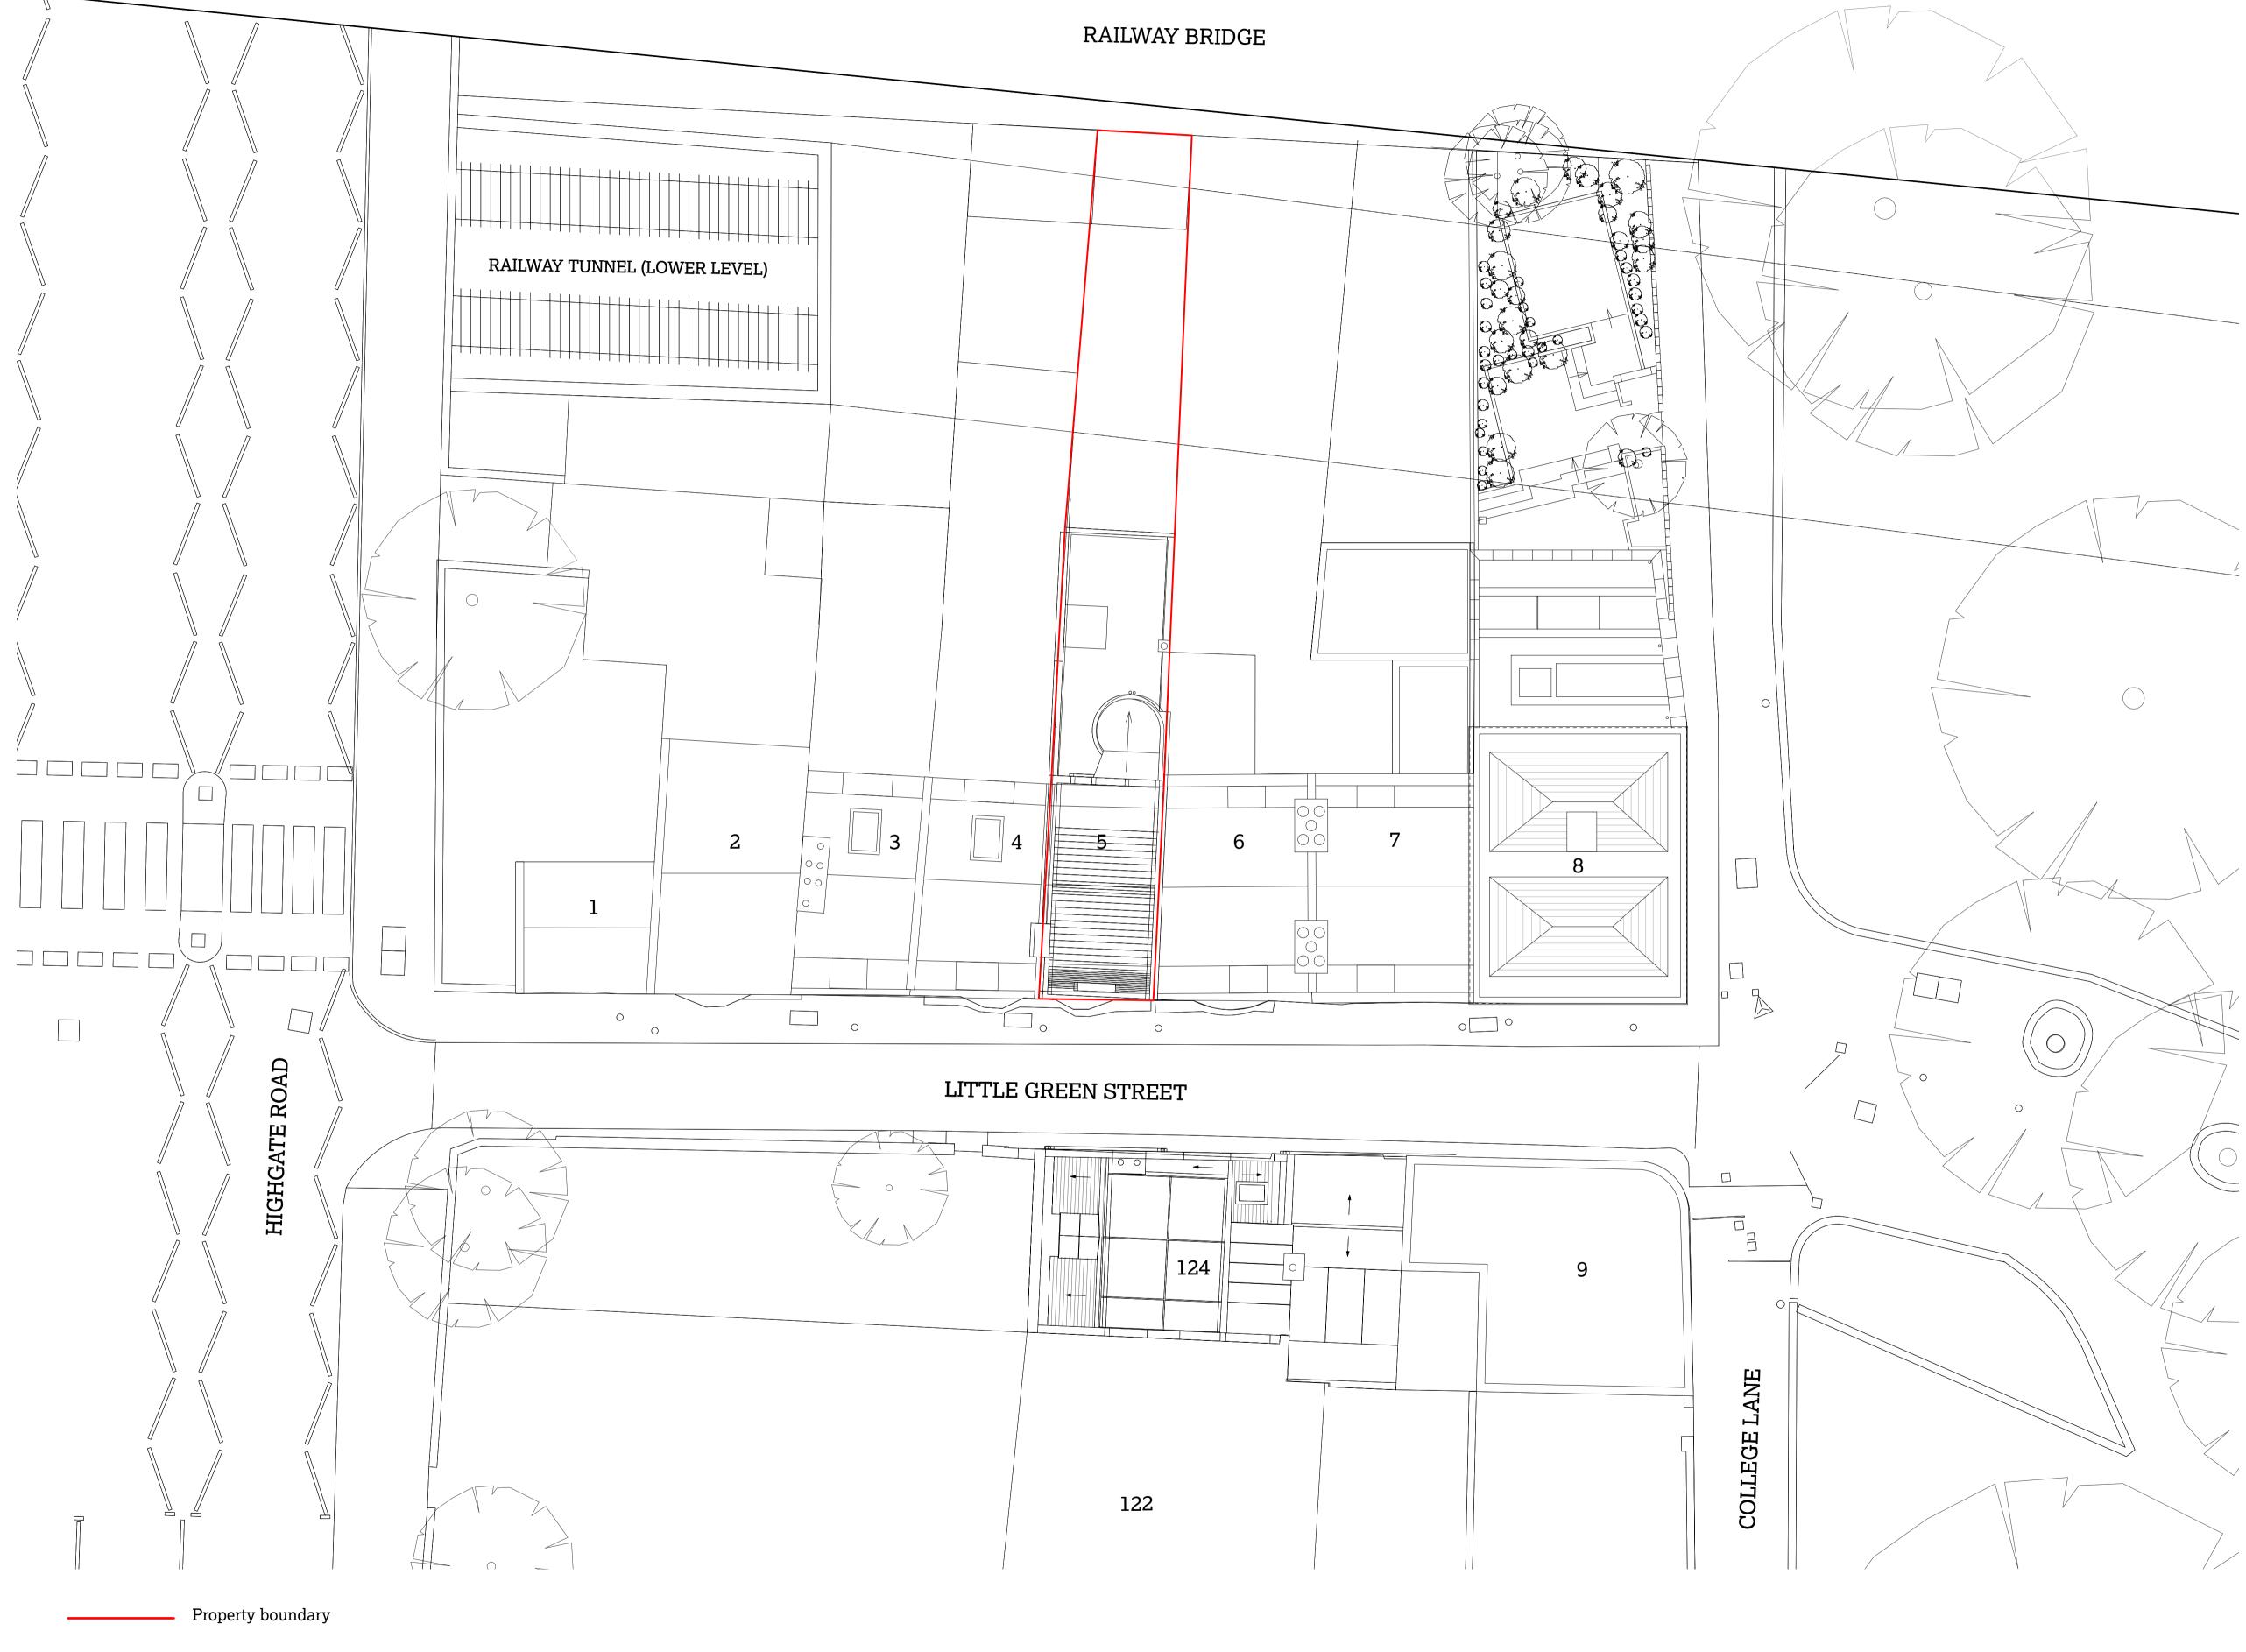

1 Proposed site plan 1:100

0  © 51% Studios Ltd. Reproduction in whole or in part is forbidden without written permission of 51% Studios Limited.

All dimensions are to be checked on site before any work proceeds. Do not scale this drawing but use only figured dimensions. Any errors or omissions are to be reported to 51%.

5 Little Green Street, London NW5 1BL **Gill Green** Project No. 1179

51% Studios 1A Cobham Mews, London NW1 9SB + 44 [0] 203 355 1205

## Proposed site plan

Scale 1:100 @ A1 / 1:200 @ A3 Drawn by PT, Sept 2024

Issue Notes: