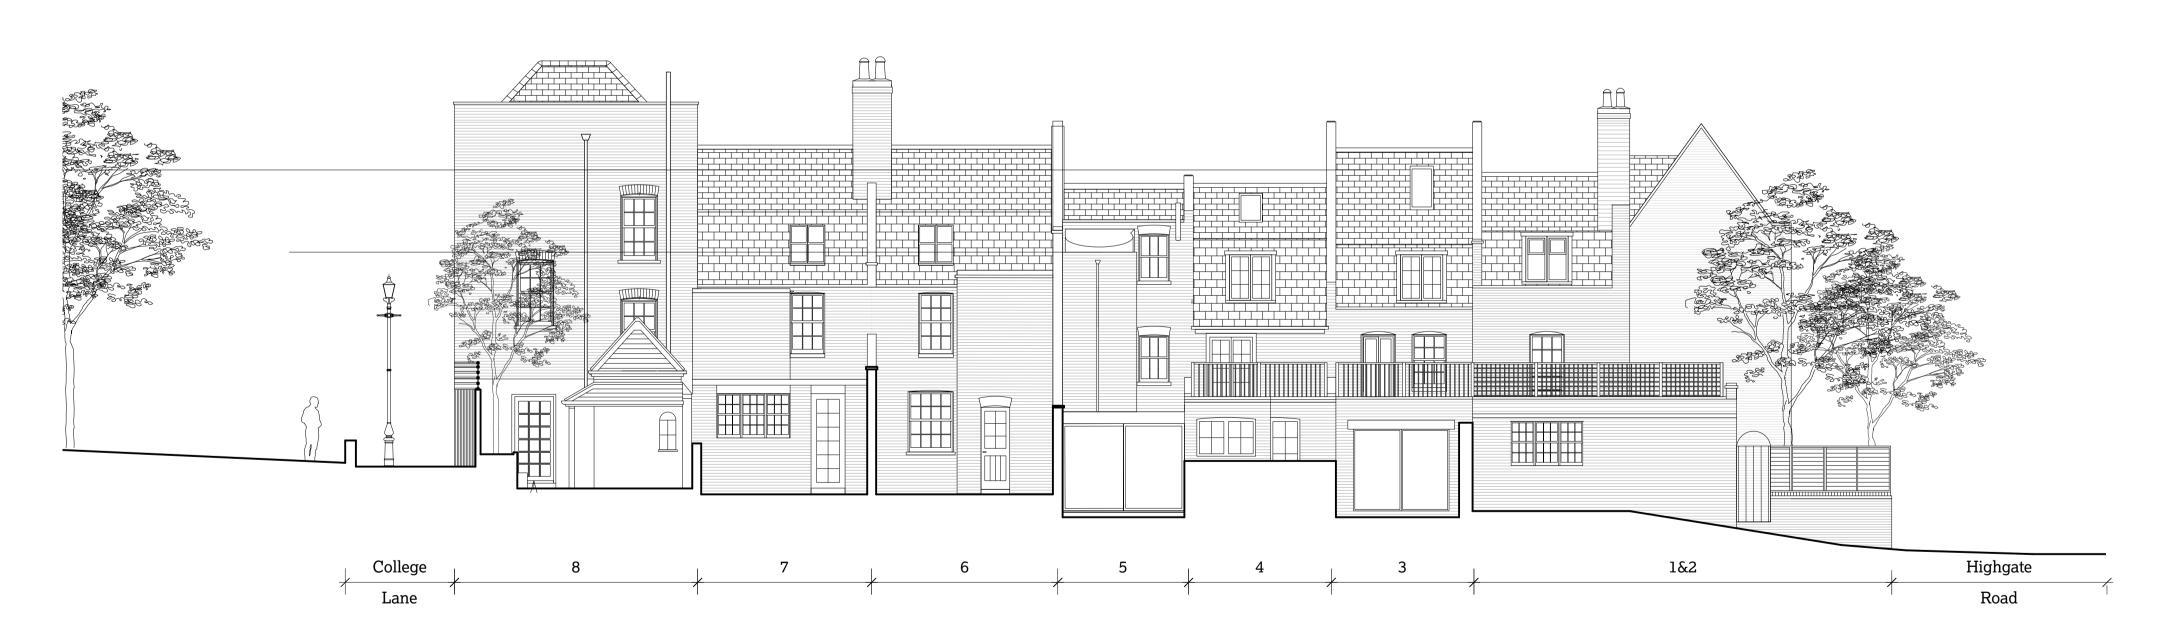

Existing Little Green Street elevation (north side)

1:100

All dimensions are to be checked on site before any work proceeds. Do not scale this drawing but use only figured dimensions. Any errors or omissions are to be reported to 51%.

51/

5 Little Green Street, London NW5 1BL

**Gill Green**Project No. 1179

51% Studios 1A Cobham Mews, London NW1 9SB + 44 [0] 203 355 1205

For planning
RIBA Stage 3
Existing street
elevations

Scale 1:100 @ A1 / 1:200 @ A3