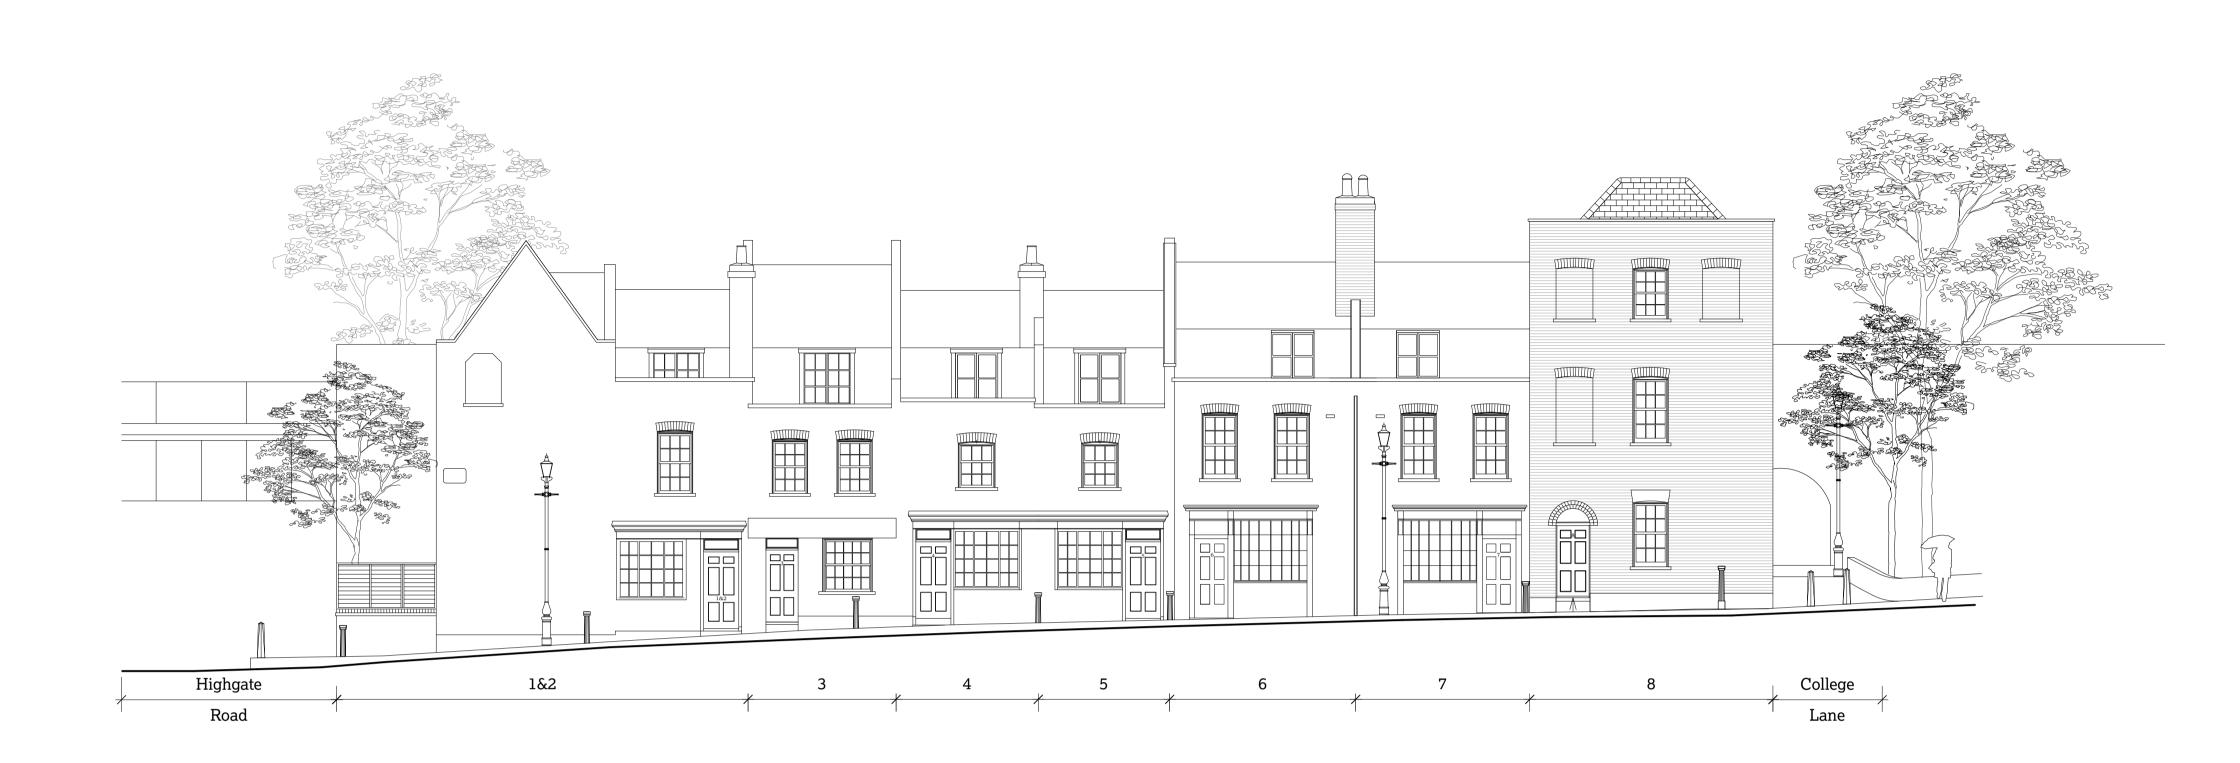

Existing Little Green Street elevation (north side)

1:100

All dimensions are to be checked on site before any work proceeds. Do not scale this drawing but use only figured dimensions. Any errors or omissions are to be reported to 51%.

51/

5 Little Green Street, London NW5 1BL

**Gill Green**Project No. 1179

51% Studios 1A Cobham Mews, London NW1 9SB + 44 [0] 203 355 1205

For planning
RIBA Stage 3
Existing street
elevations

Scale 1:100 @ A1 / 1:200 @ A3