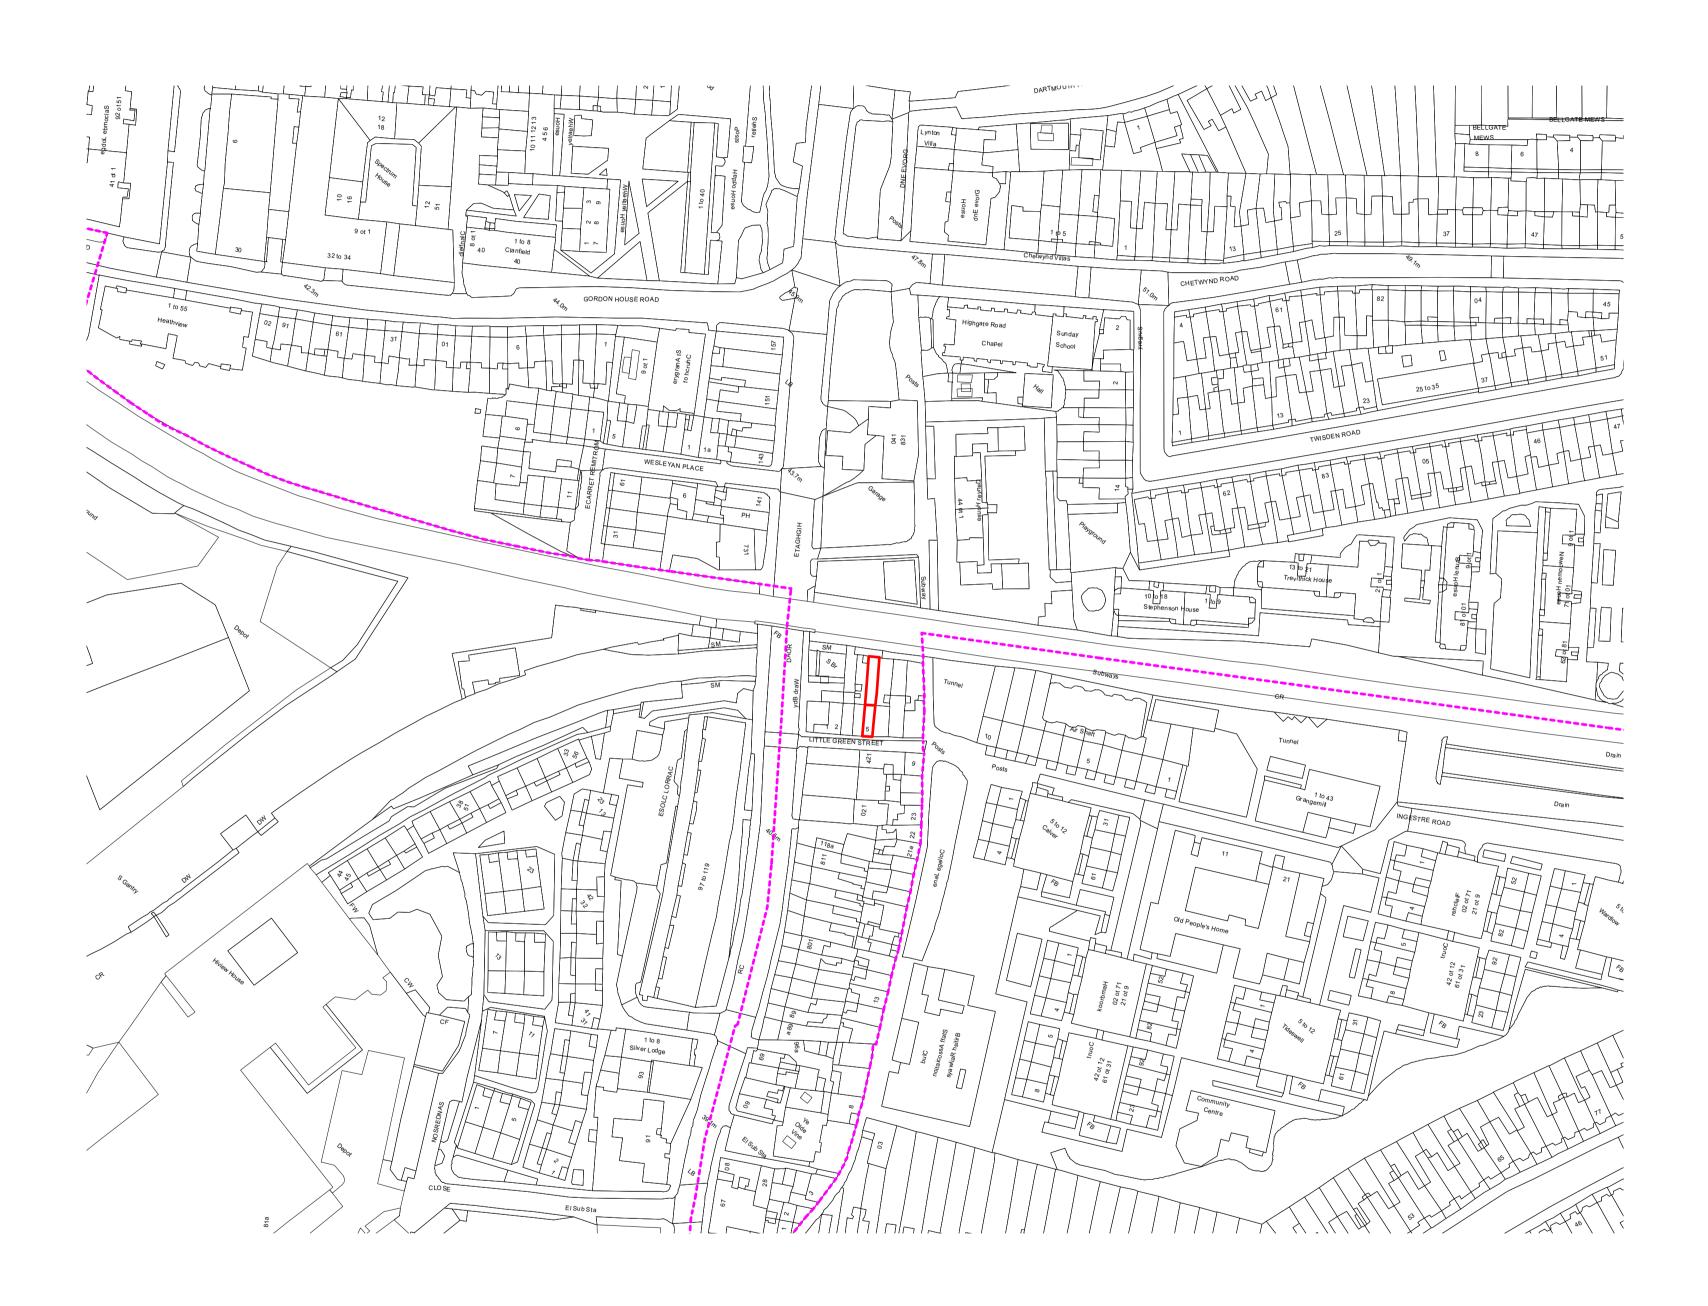

Property boundary

Boundary of Dartmouth Park Conservation Area

© 51% Studios Ltd. Reproduction in whole or in part is forbidden without written permission of 51% Studios Limited.

All dimensions are to be checked on site before any work proceeds. Do not scale this drawing but use only figured dimensions. Any errors or omissions are to be reported to 51%.

5 Little Green Street, London NW5 1BL **Gill Green** Project No. 1179

51% Studios 1A Cobham Mews, London NW1 9SB + 44 [0] 203 355 1205

## For planning RIBA Stage 3 **Existing location** plan

Scale 1:1250 @ A1 / 1:2500 @ A3 Drawn by PT, Sept 2024

Issue Notes: