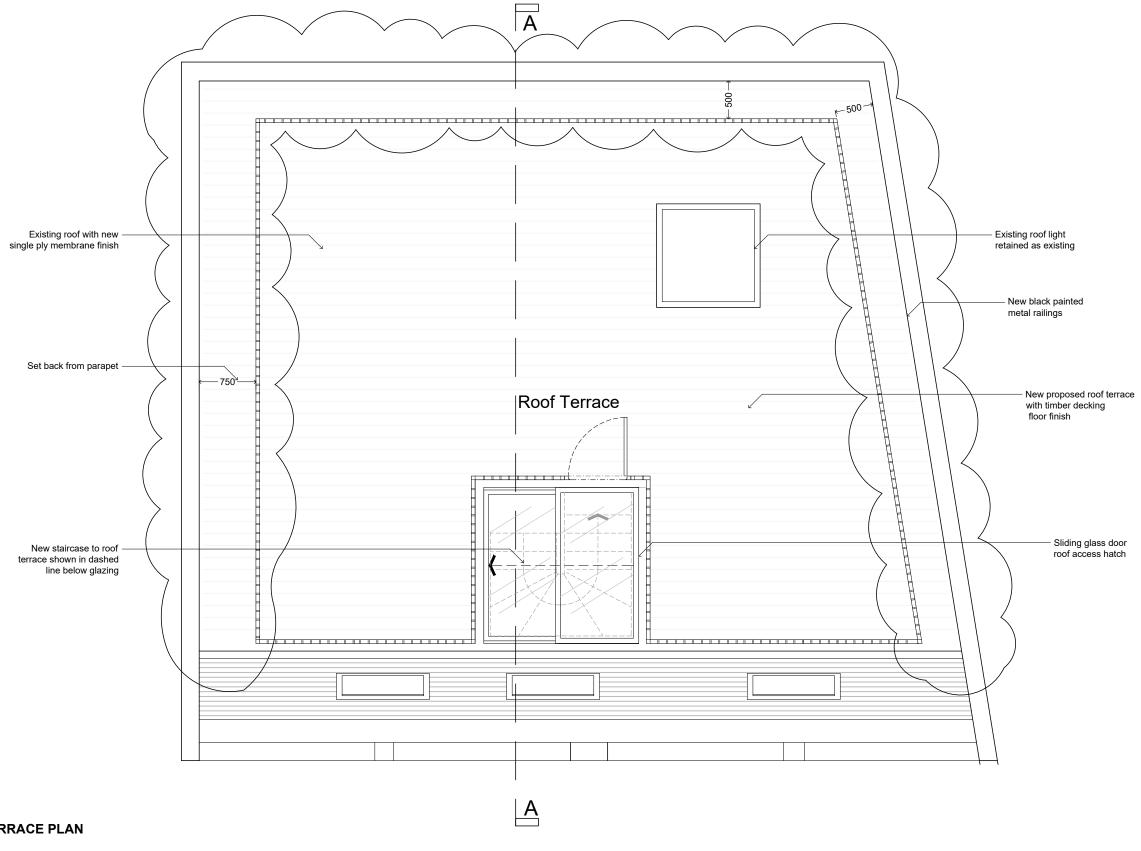

SCALE: 1:50@A3
0.0 0.5 1.0 1.5 2.0 4.0 5.0m

 B
 14/10/24
 Second Issue

 REV
 DATE
 NOTE (REFER TO REVISION CLOUD)

This drawing has been prepared for 'planning submission' purposes only and should not be used for any other purpose.

Existing structure retained

Proposed structure

Extent of 'extension'

Existing structure removed ---- Indicative position of new steels overhead GENERAL NOTES
This drawings is to be read in conjunction with all other
issued information, including architect's and structural
engineer's drawings and specifications.
Report any discrepancies to the architect.
This drawing is prepared solely for design and planning
submission purposes. It is not intended or suitable for either
Building Regulations or construction purposes and should
not be used for such.
Copyright of Allen Architects Ltd.

DRAWING ISSUE Planning

CLIENT

Mr Joshua Kay, Ms Zoe Kay & Mr Paul Kay

The Mitre

No;242 Grafton Road London NW5 4AU

DRAWING TITLE Proposed Roof Terrace Plan

SCALE DRAWN GP 1:50@A3 CHECKED JA 14/10/2024 REVISION B DWG NO. 049\_214

e: info@allen-architects.co.uk