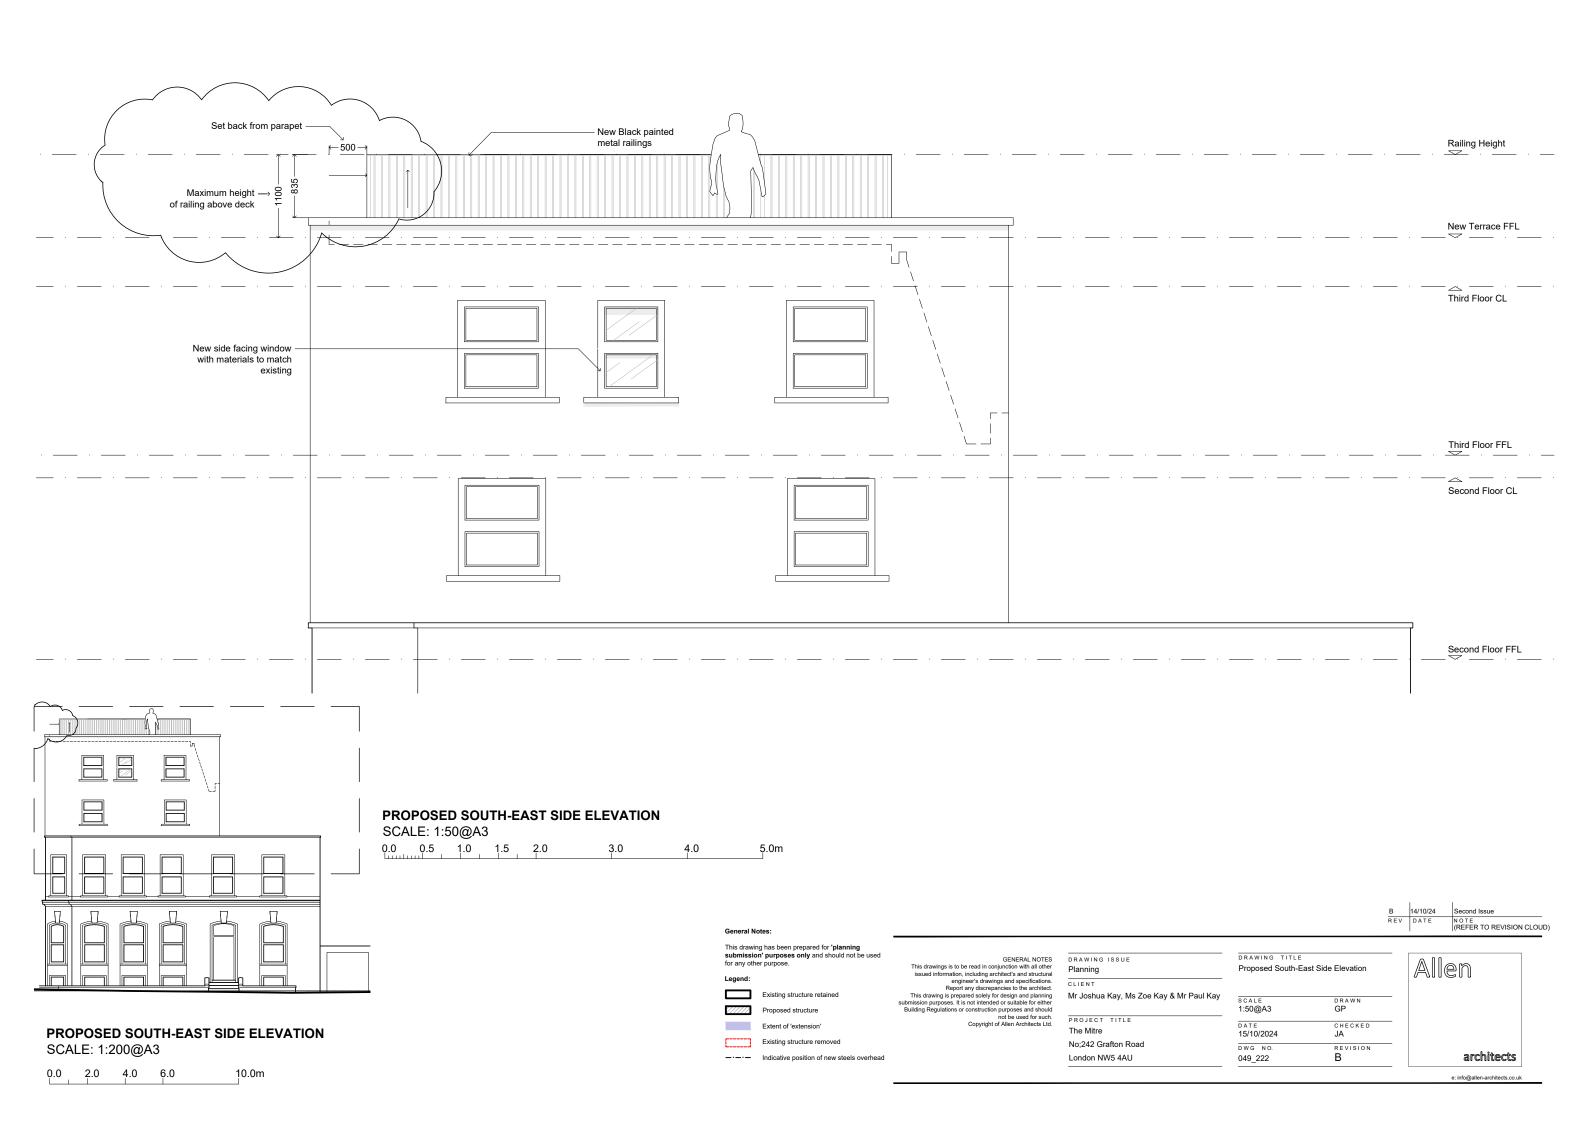

SCALE: 1:50@A3
0.0 0.5 1.0 1.5 2.0 4.0 5.0m

 B
 14/10/24
 Second Issue

 REV
 DATE
 NOTE (REFER TO REVISION CLOUD)

This drawing has been prepared for 'planning submission' purposes only and should not be used for any other purpose.

Existing structure retained

Proposed structure

Extent of 'extension'

Existing structure removed ---- Indicative position of new steels overhead GENERAL NOTES
This drawings is to be read in conjunction with all other
issued information, including architect's and structural
engineer's drawings and specifications.
Report any discrepancies to the architect.
This drawing is prepared solely for design and planning
submission purposes. It is not intended or suitable for either
Building Regulations or construction purposes and should
not be used for such.
Copyright of Allen Architects Ltd.

DRAWING ISSUE Planning

CLIENT

Mr Joshua Kay, Ms Zoe Kay & Mr Paul Kay

The Mitre

No;242 Grafton Road London NW5 4AU

DRAWING TITLE Proposed Roof Terrace Plan

SCALE DRAWN GP 1:50@A3 CHECKED JA 14/10/2024 REVISION B DWG NO. 049\_214