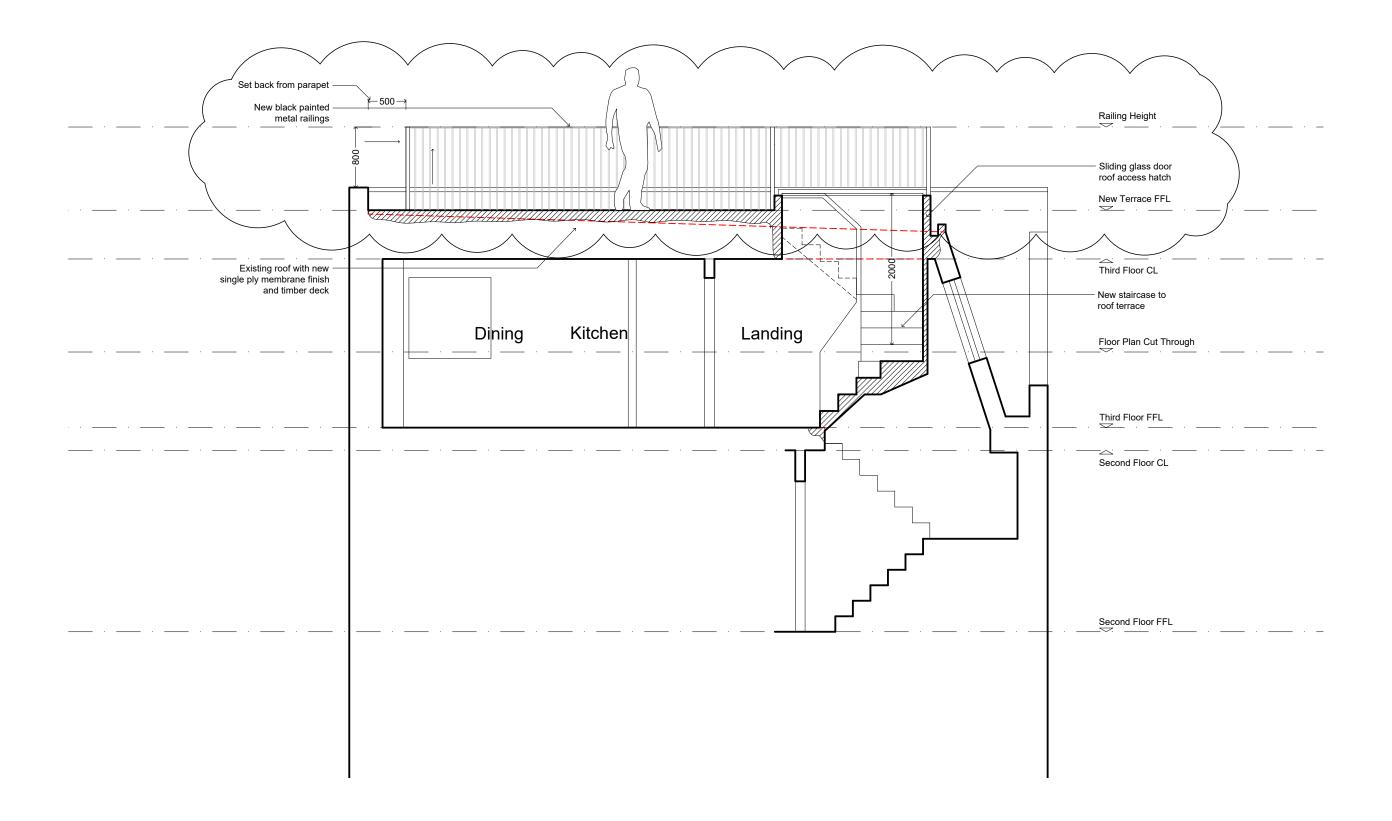

## PROPOSED SECTION A-A

SCALE: 1:50@A3

0.0 0.5 1.0 1.5 2.0 4.0 5.0m 3.0

This drawing has been prepared for 'planning submission' purposes only and should not be used for any other purpose.

Existing structure retained

Extent of 'extension'

Existing structure removed ---- Indicative position of new steels overhead

GENERAL NOTES
This drawings is to be read in conjunction with all other issued information, including architect's and structural engineer's drawings and specifications.
Report any discrepancies to the architect.
This drawing is prepared solely for design and planning submission purposes. It is not intended or suitable for either Building Regulations or construction purposes and should not be used for such.
Copyright of Allen Architects Ltd.

DRAWING ISSUE Planning

CLIENT

Mr Joshua Kay, Ms Zoe Kay & Mr Paul Kay

The Mitre

PROJECT TITLE No;242 Grafton Road London NW5 4AU

DRAWING TITLE

Proposed Section A-A

SCALE 1:50@A3 DRAWN GP DATE 14/10/24 CHECKED JA REVISION B DWG NO. 049\_230