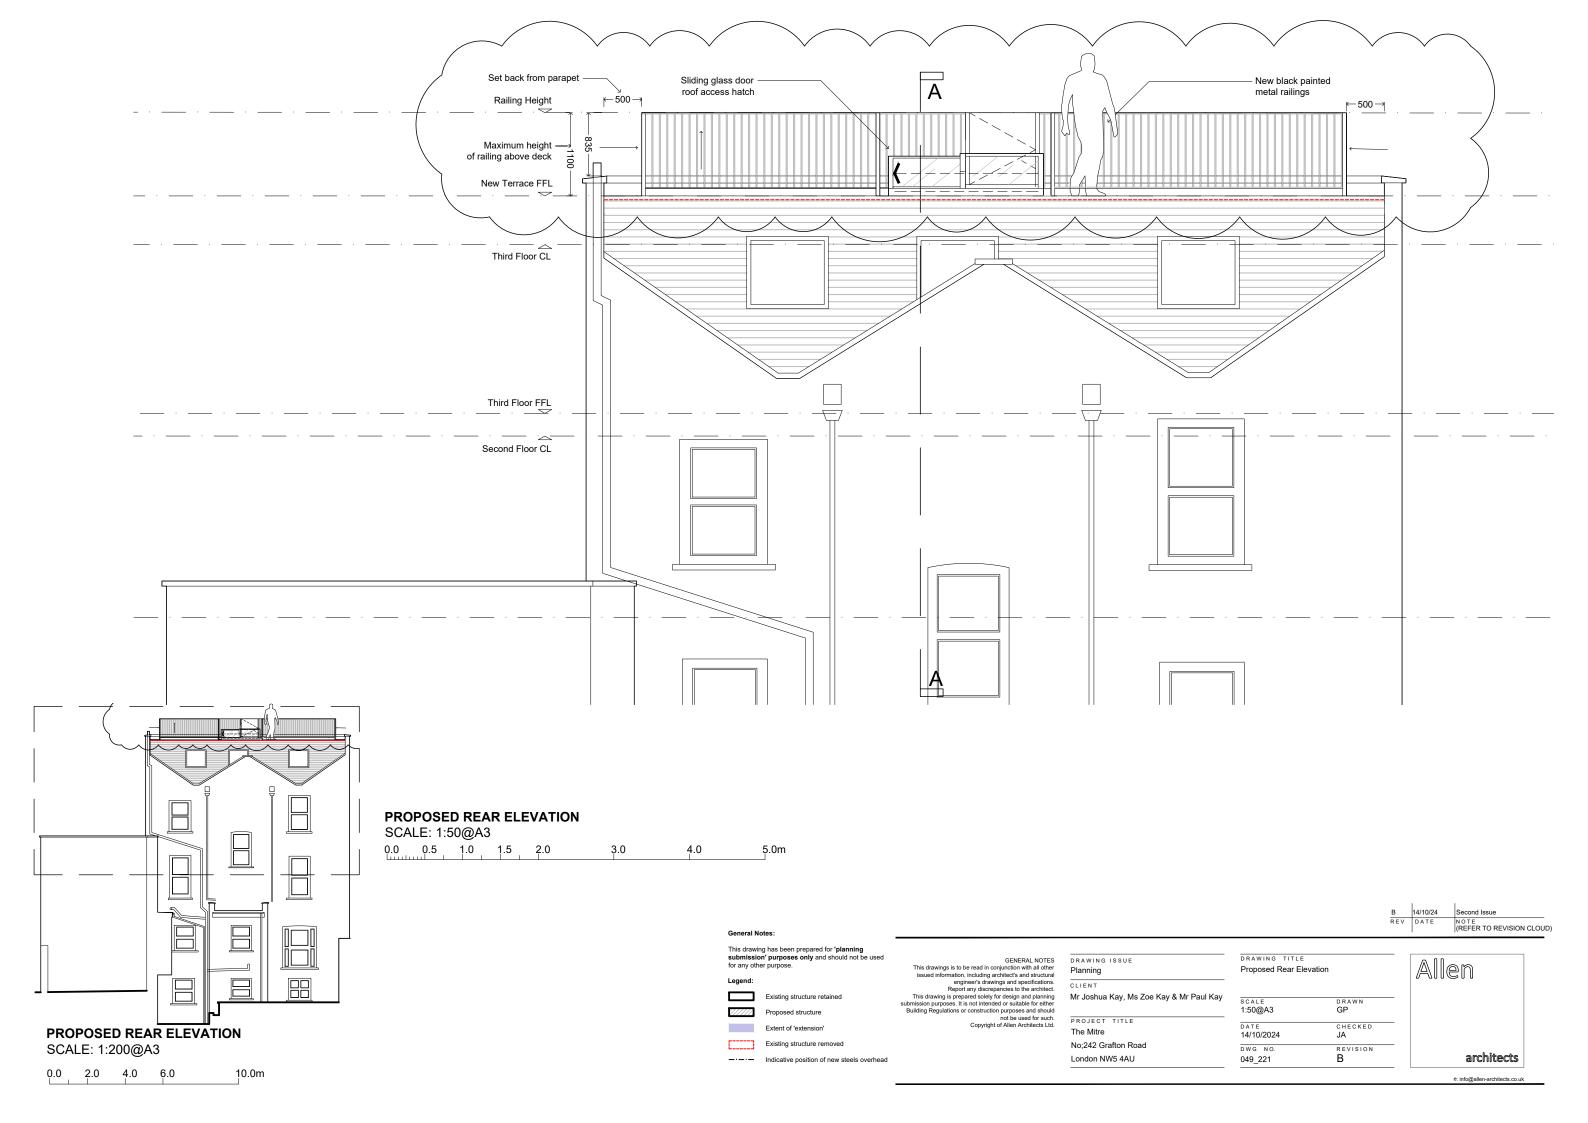

## PROPOSED SECTION A-A

SCALE: 1:50@A3

0.0 0.5 1.0 1.5 2.0 4.0 5.0m 3.0

This drawing has been prepared for 'planning submission' purposes only and should not be used for any other purpose.

Existing structure retained

Extent of 'extension'

Existing structure removed ---- Indicative position of new steels overhead

GENERAL NOTES
This drawings is to be read in conjunction with all other issued information, including architect's and structural engineer's drawings and specifications.
Report any discrepancies to the architect.
This drawing is prepared solely for design and planning submission purposes. It is not intended or suitable for either Building Regulations or construction purposes and should not be used for such.
Copyright of Allen Architects Ltd.

DRAWING ISSUE Planning

CLIENT

Mr Joshua Kay, Ms Zoe Kay & Mr Paul Kay

The Mitre

PROJECT TITLE No;242 Grafton Road London NW5 4AU

DRAWING TITLE

Proposed Section A-A

SCALE 1:50@A3 DRAWN GP DATE 14/10/24 CHECKED JA REVISION B DWG NO. 049\_230