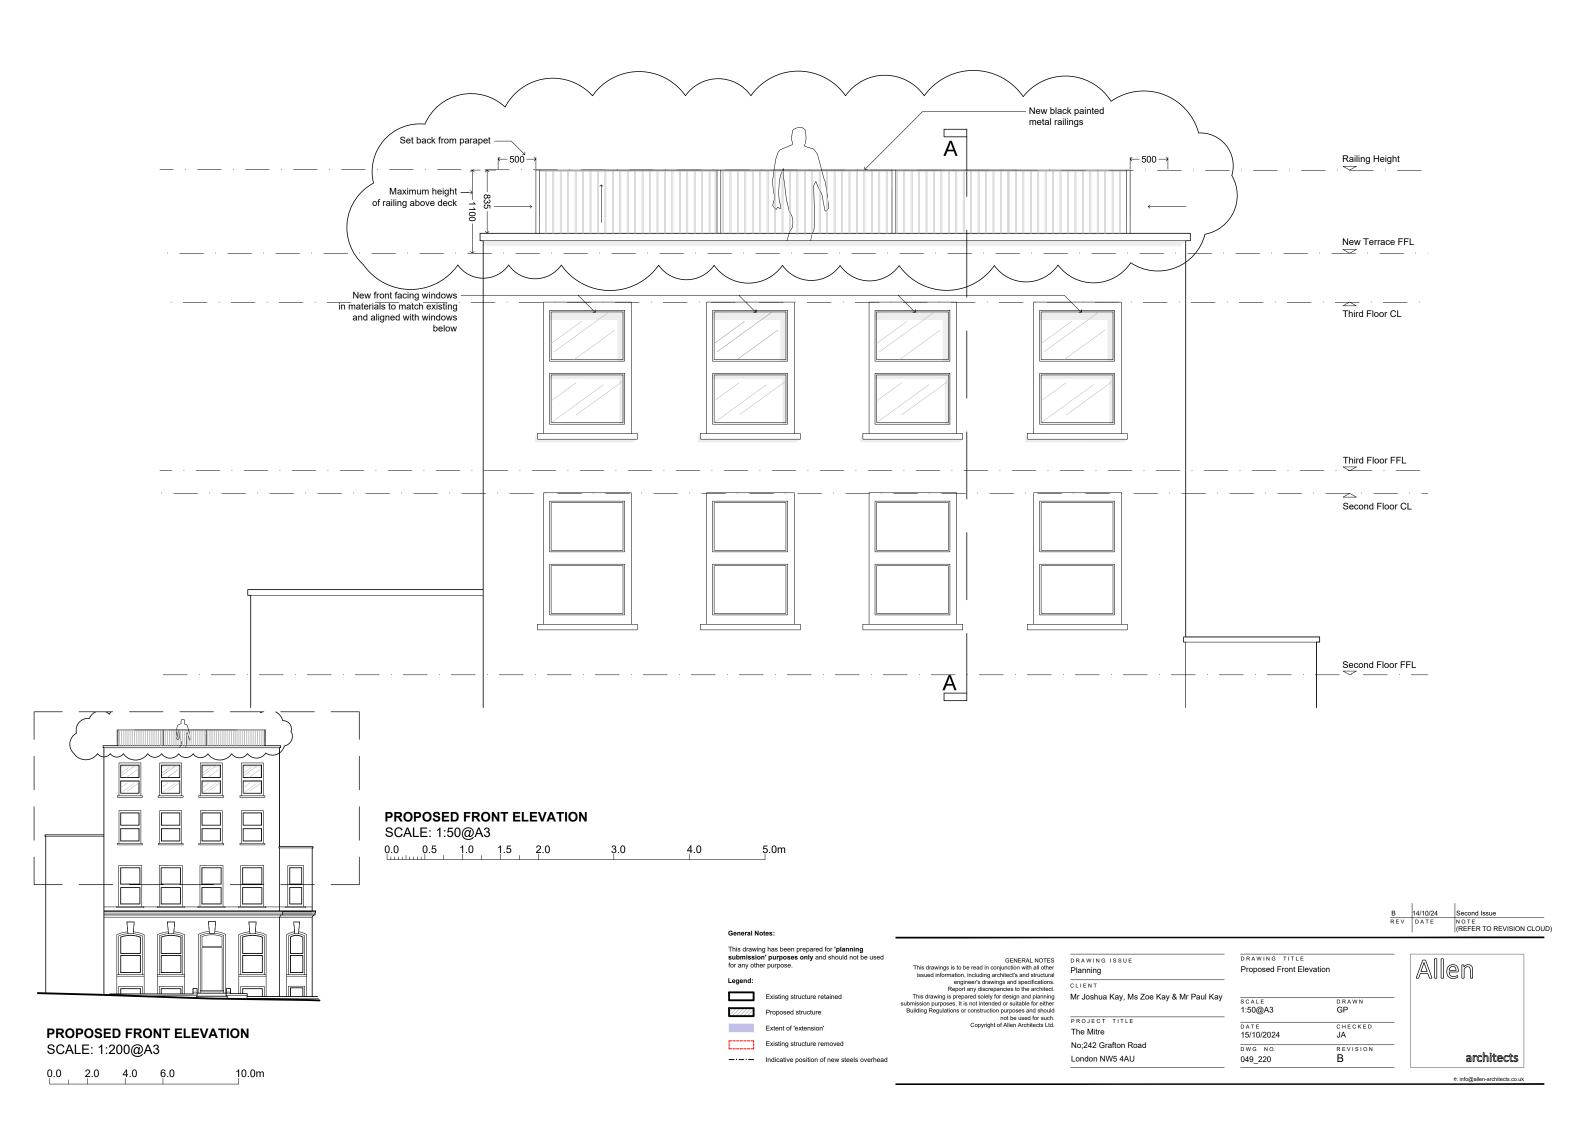

SCALE: 1:50@A3
0.0 0.5 1.0 1.5 2.0 4.0 5.0m

 B
 14/10/24
 Second Issue

 REV
 DATE
 NOTE (REFER TO REVISION CLOUD)

This drawing has been prepared for 'planning submission' purposes only and should not be used for any other purpose.

Existing structure retained

Proposed structure

Extent of 'extension'

Existing structure removed ---- Indicative position of new steels overhead GENERAL NOTES
This drawings is to be read in conjunction with all other
issued information, including architect's and structural
engineer's drawings and specifications.
Report any discrepancies to the architect.
This drawing is prepared solely for design and planning
submission purposes. It is not intended or suitable for either
Building Regulations or construction purposes and should
not be used for such.
Copyright of Allen Architects Ltd.

DRAWING ISSUE Planning

CLIENT

Mr Joshua Kay, Ms Zoe Kay & Mr Paul Kay

The Mitre

No;242 Grafton Road London NW5 4AU

DRAWING TITLE Proposed Roof Terrace Plan

SCALE DRAWN GP 1:50@A3 CHECKED JA 14/10/2024 REVISION B DWG NO. 049\_214

e: info@allen-architects.co.uk