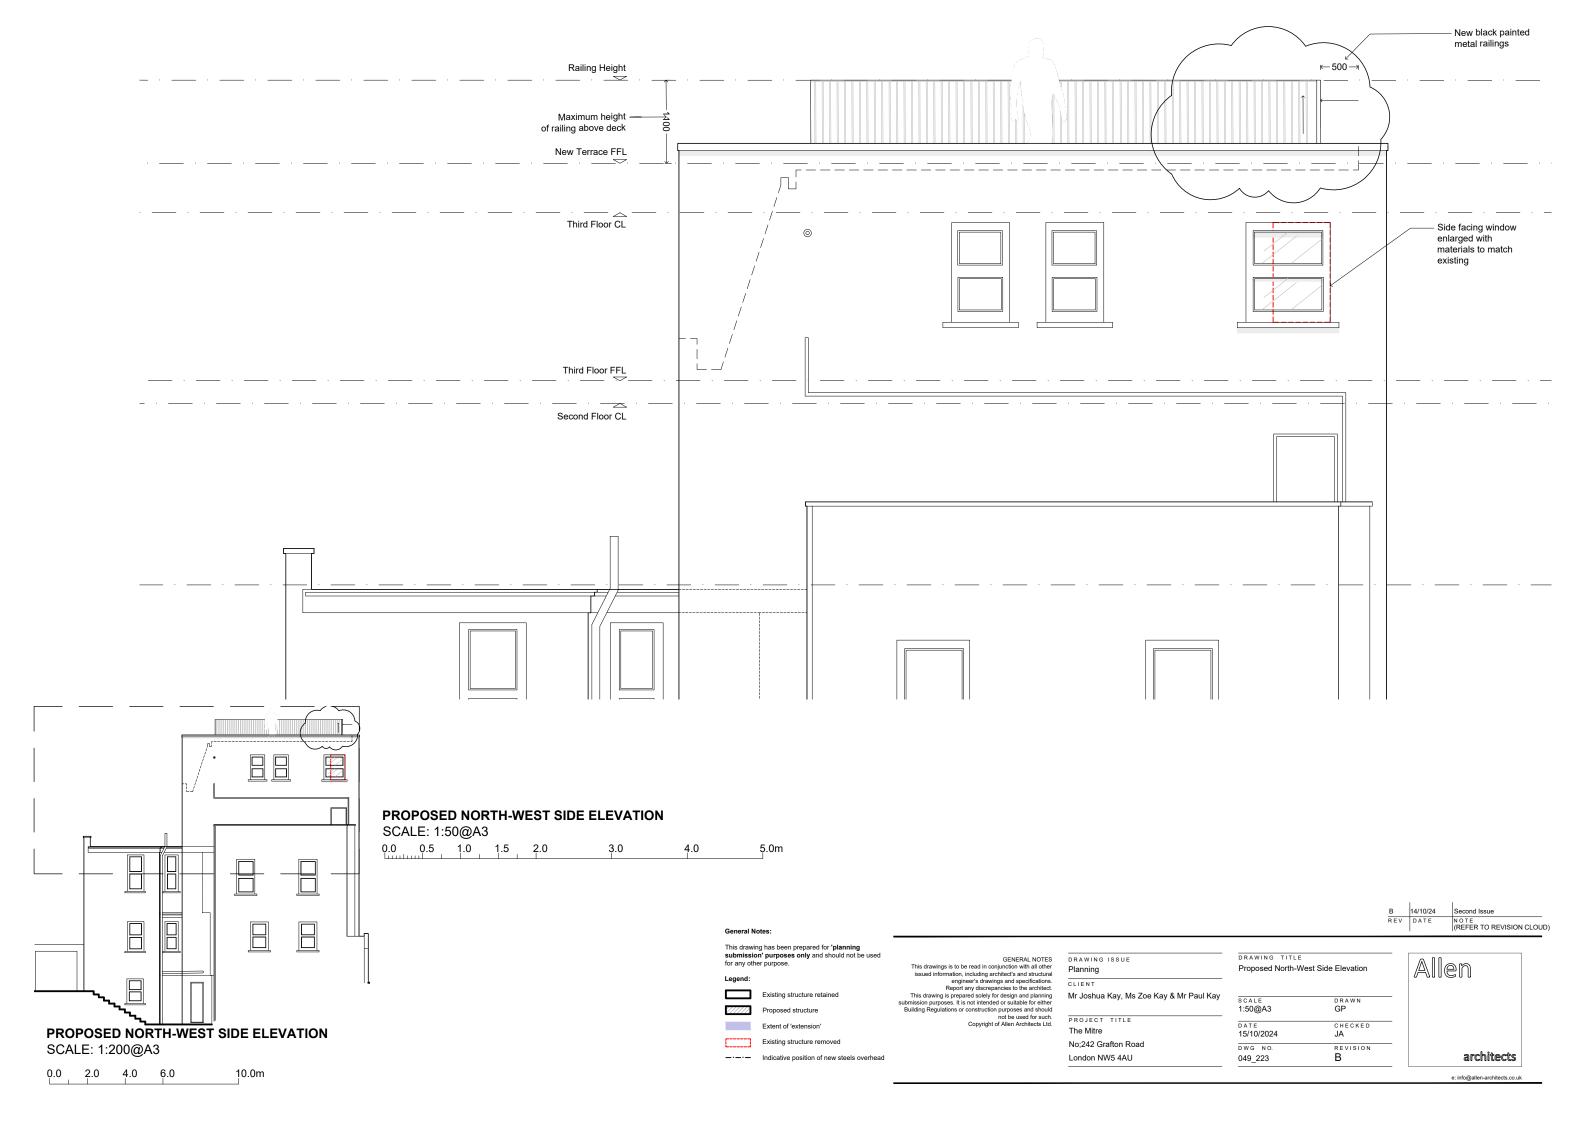

SCALE: 1:50@A3
0.0 0.5 1.0 1.5 2.0 4.0 5.0m

 B
 14/10/24
 Second Issue

 REV
 DATE
 NOTE (REFER TO REVISION CLOUD)

This drawing has been prepared for 'planning submission' purposes only and should not be used for any other purpose.

Existing structure retained

Proposed structure

Extent of 'extension'

Existing structure removed ---- Indicative position of new steels overhead GENERAL NOTES
This drawings is to be read in conjunction with all other
issued information, including architect's and structural
engineer's drawings and specifications.
Report any discrepancies to the architect.
This drawing is prepared solely for design and planning
submission purposes. It is not intended or suitable for either
Building Regulations or construction purposes and should
not be used for such.
Copyright of Allen Architects Ltd.

DRAWING ISSUE Planning

CLIENT

Mr Joshua Kay, Ms Zoe Kay & Mr Paul Kay

The Mitre

No;242 Grafton Road London NW5 4AU

DRAWING TITLE Proposed Roof Terrace Plan

SCALE DRAWN GP 1:50@A3 CHECKED JA 14/10/2024 REVISION B DWG NO. 049\_214