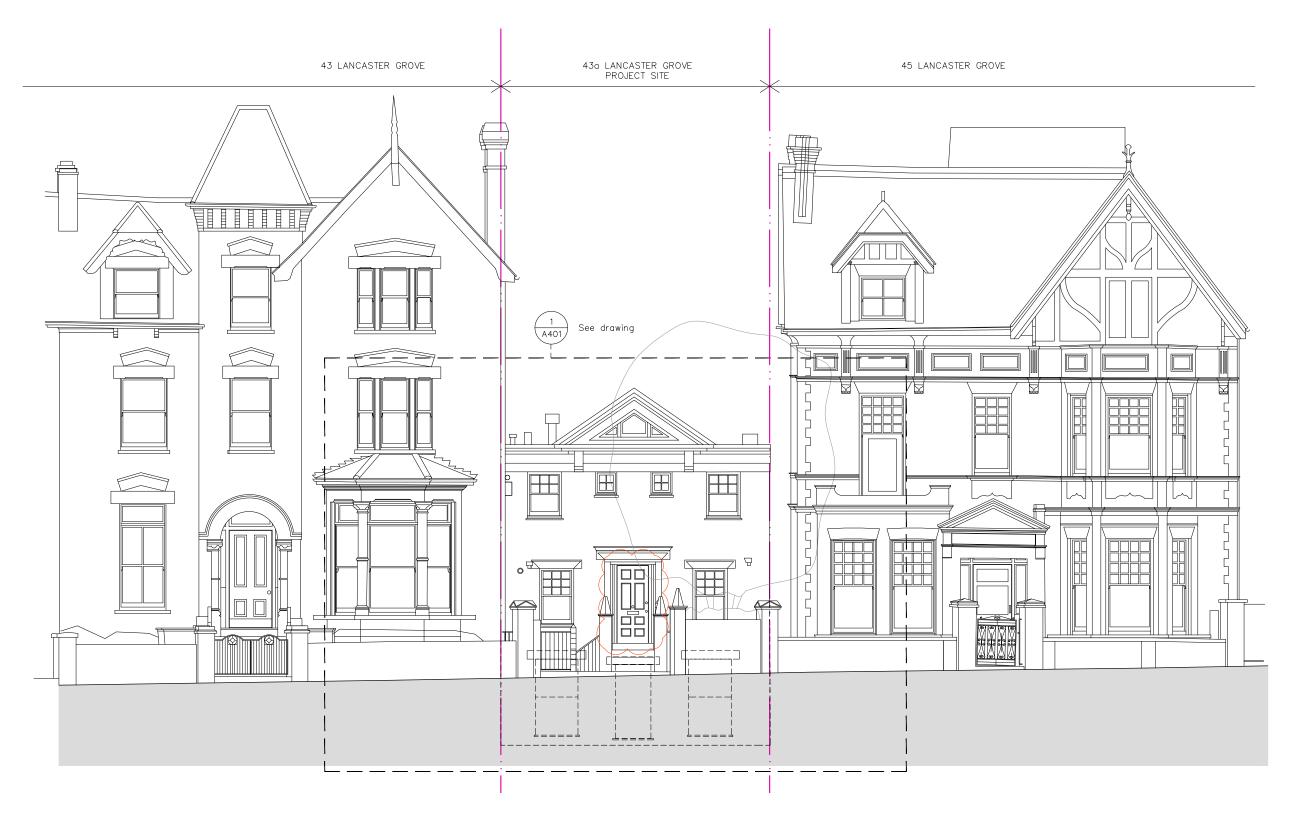

## PROPOSED STREET ELEVATION (SOUTH)

Maryse Énier Nrchitecture 61 Compayne Gardens, Flat C, London NW6 3DB M: (+44) 077 6317 2322 - E: mrenier@maryserenier.com

| The design and drawings remain the property of Maryse Renier. The client for this project will be licensed to use this design and<br>locuments on this site only upon full payment of architectural fees. This licence is non-transferable. The design and drawings shall not be<br>eproduced, up-loaded to the internet or traced without the permission of Maryse Renier. |    |
|-----------------------------------------------------------------------------------------------------------------------------------------------------------------------------------------------------------------------------------------------------------------------------------------------------------------------------------------------------------------------------|----|
|                                                                                                                                                                                                                                                                                                                                                                             | 52 |

DIMENSION NOTES: All the dimensions indicated in this set are in mm based on survey drawings prepared by specialist consultant commissioned by the Client. It is VERY IMPORTANT that all dimensions are checked carefully before any work commences or any materials are ordered. If any discrepancies are noticed between these drawings and any other contract document then, please, contact M. Renier immediately.

| t be | <b>2304</b><br>JOB NO: | 43a LANCASTE | 43a LANCASTER GROVE |              |  |
|------|------------------------|--------------|---------------------|--------------|--|
|      | STAGE 3                |              | PLANNING            |              |  |
|      | 52                     |              |                     |              |  |
| any  |                        | RELEASE:     | 15 OCT 2024         | ELEVATION (S |  |
|      | DRAWN BY:              | CHECKED BY:  | DATE:               |              |  |

## LEGEND:

Element / detail hidden from view

Property boundary line

2000 1000 mm 0

P2-S3-A400-2