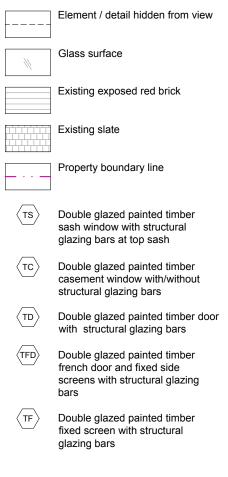

#### LEGEND:

#### NOTES:

1- All replacement casement and sash windows to match existing glazing subdivision composition.

2- See document "Sash Window - plan and section detail" for clarification of sash windows components dimensions.

3- Structural glazing bars for casement windows, doors, and fixed screens to match those of the sash windows.

1000 500 mm 0