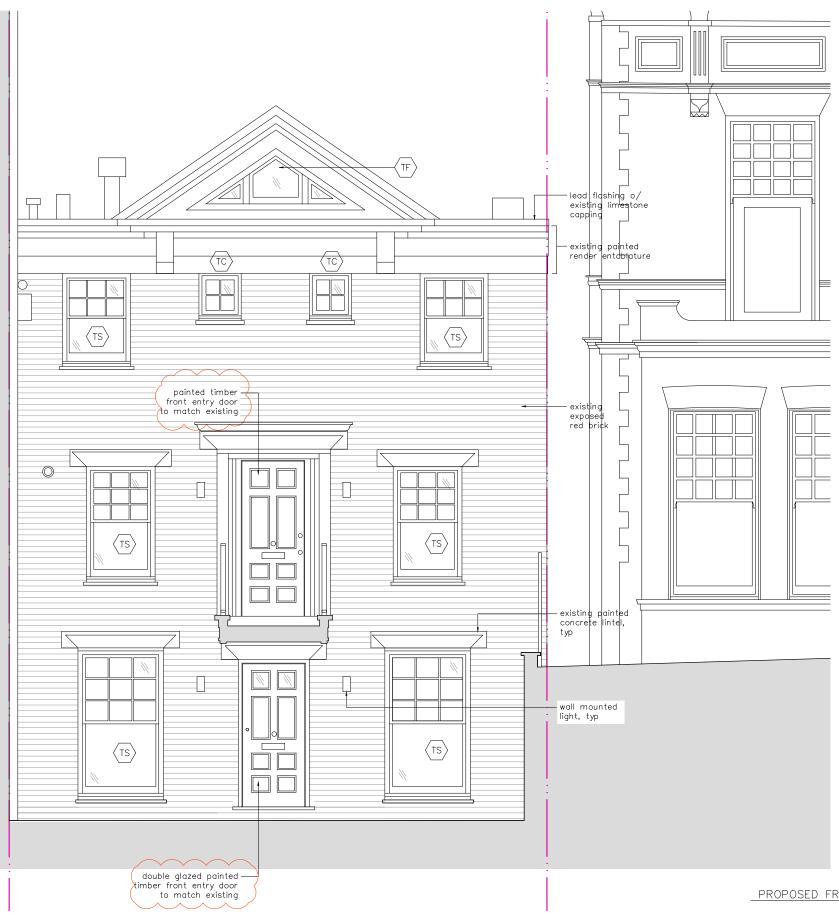

| PROPOSED | FRONT | ELEVA |
|----------|-------|-------|
|          |       |       |

|    | <b>2304</b><br>JOB NO: | 43a LANCAST | 43a LANCASTER GROVE |             |
|----|------------------------|-------------|---------------------|-------------|
| Э  | STAGE 3                |             |                     |             |
|    | <b>43</b>              |             |                     |             |
| ıy | UR                     | MR          | 15 OCT 2024         | ELEVATION ( |
|    | DRAWN BY:              | CHECKED BY: | DATE:               |             |

#### NOTES:

1- All replacement casement and sash windows to match existing glazing subdivision composition.

2- See document "Sash Window - plan and section detail" for clarification of sash windows components dimensions.

3- Structural glazing bars for casement windows, doors, and fixed screens to match those of the sash windows.

1000 500 mm 0

### FRONT (SOUTH)