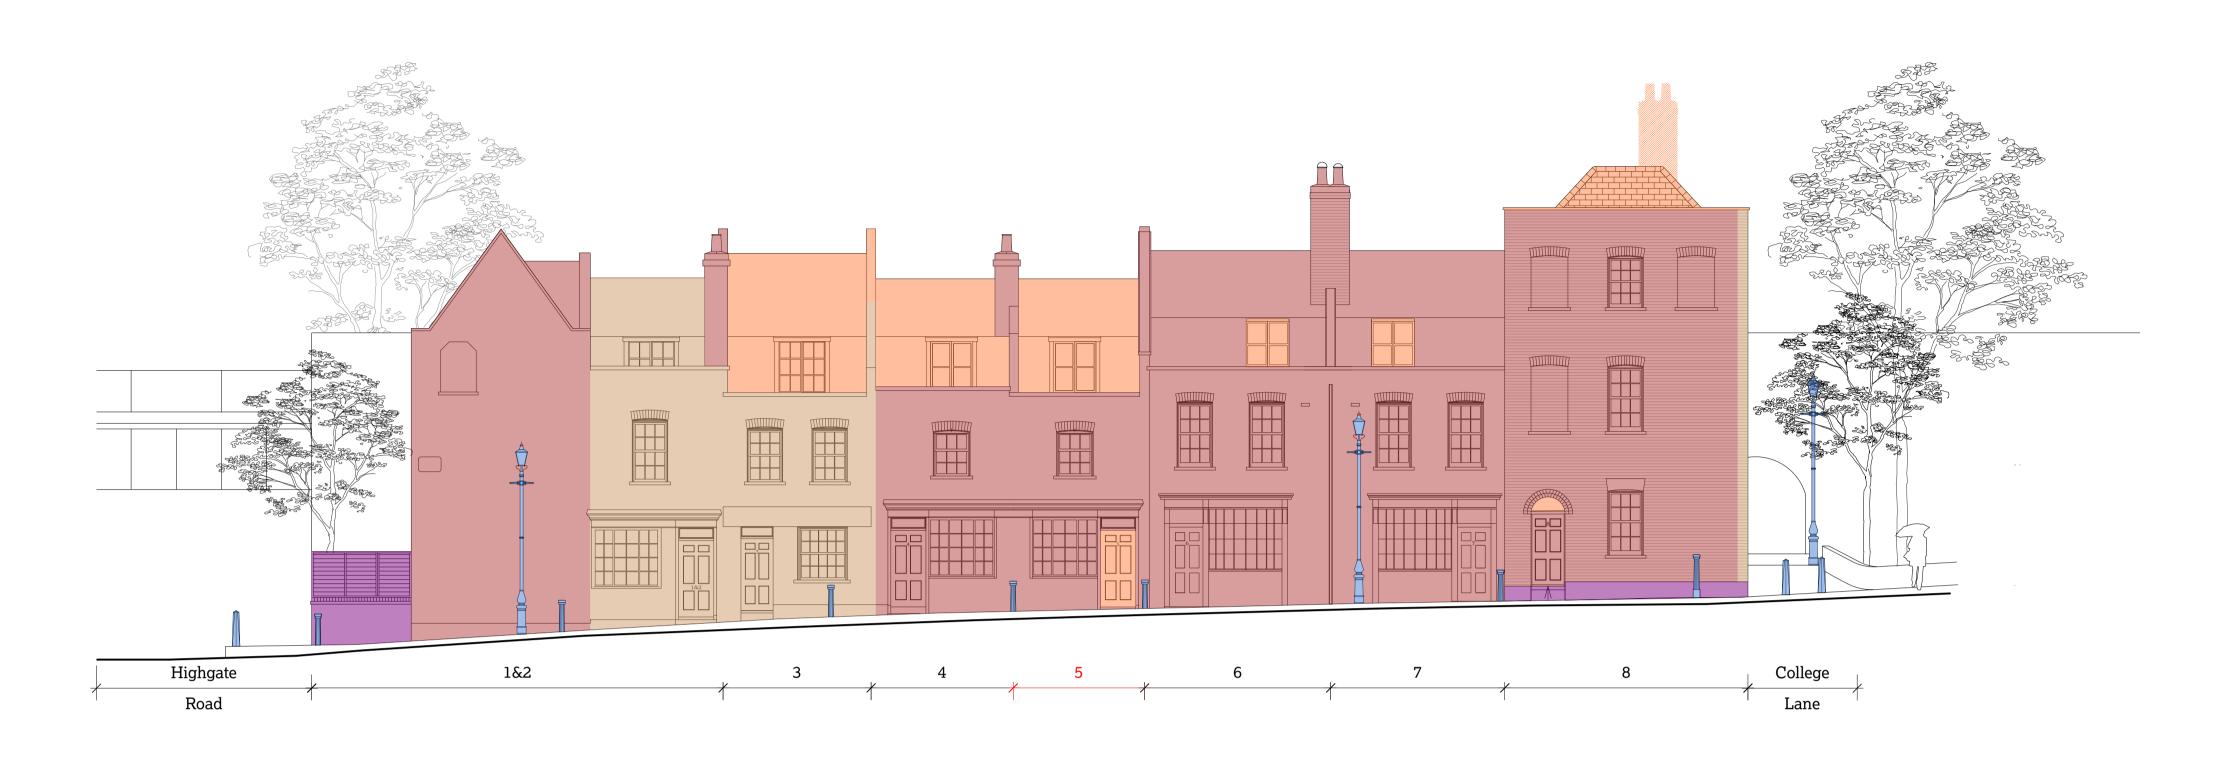

Morphological Little Green Street elevation (north side)

1:100

© 51% Studios Ltd. Reproduction in whole or in part is forbidden without written permission of 51% Studios Limited.

All dimensions are to be checked on site before any work proceeds. Do not scale this drawing but use only figured dimensions. Any errors or omissions are to be reported to

5 Little Green Street, London NW5 1BL

**Gill Green**Project No. 1179

51% Studios 1A Cobham Mews, London NW1 9SB + 44 [0] 203 355 1205

For planning RIBA Stage 3 Morphological street elevations

Scale 1:100 @ A1 / 1:200 @ A3
Drawn by PT, Sept 2024