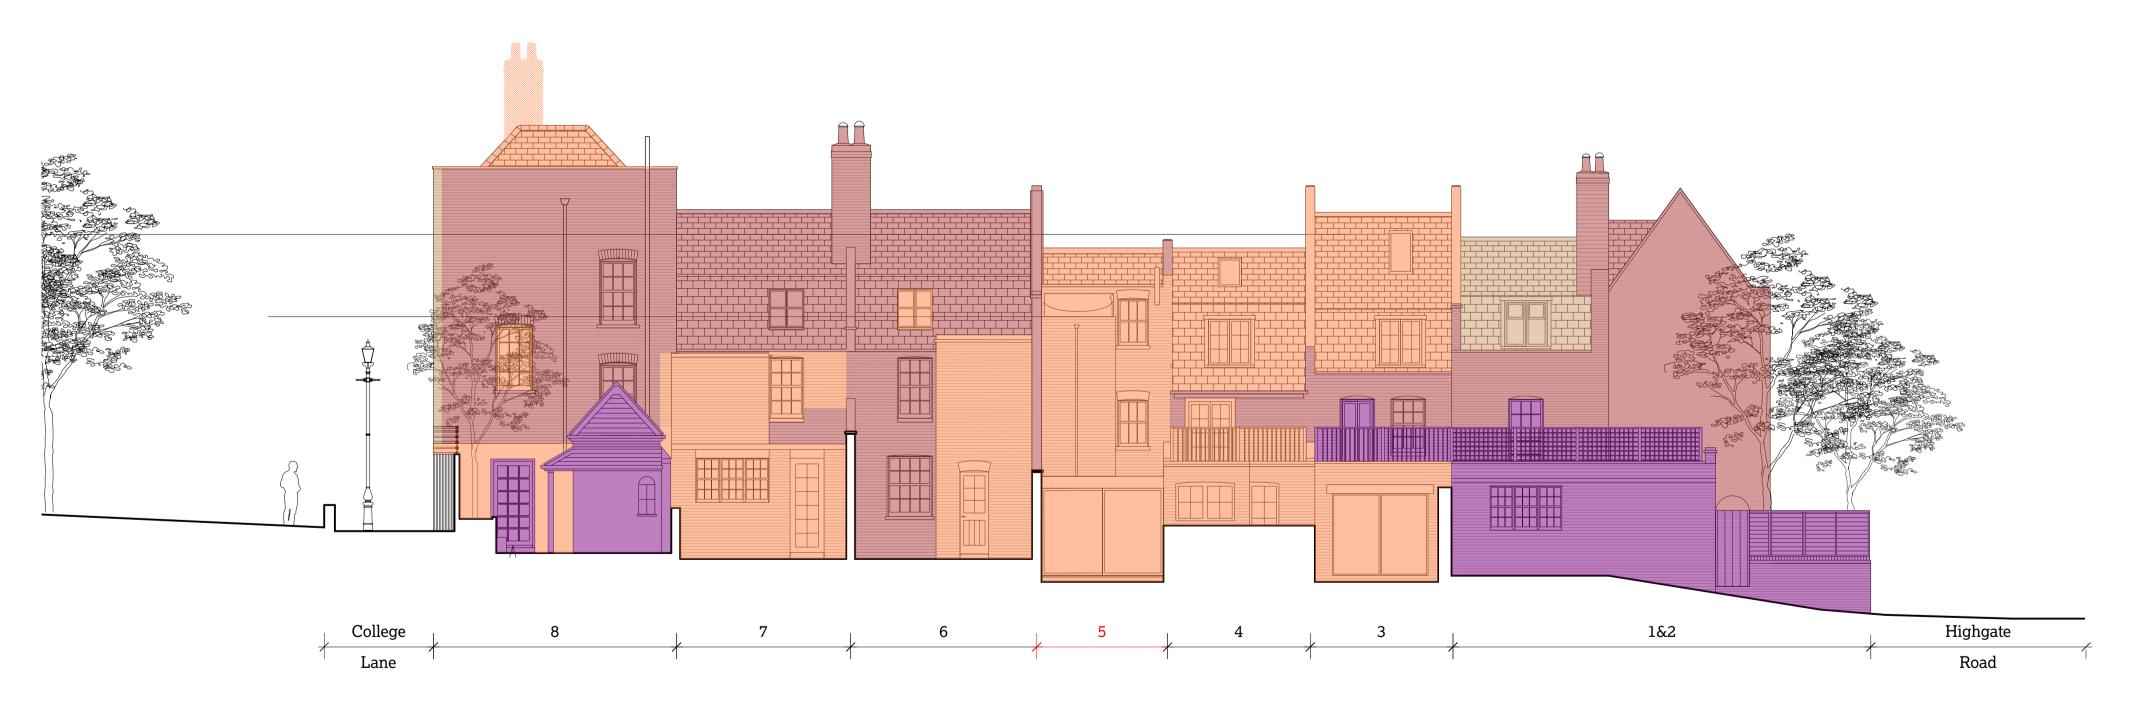

Morphological Little Green Street elevation (north side)

1:100

© 51% Studios Ltd. Reproduction in whole or in part is forbidden without written permission of 51% Studios Limited.

All dimensions are to be checked on site before any work proceeds. Do not scale this drawing but use only figured dimensions. Any errors or omissions are to be reported to

5 Little Green Street, London NW5 1BL

**Gill Green**Project No. 1179

51% Studios 1A Cobham Mews, London NW1 9SB + 44 [0] 203 355 1205

For planning RIBA Stage 3 Morphological street elevations

Scale 1:100 @ A1 / 1:200 @ A3
Drawn by PT, Sept 2024