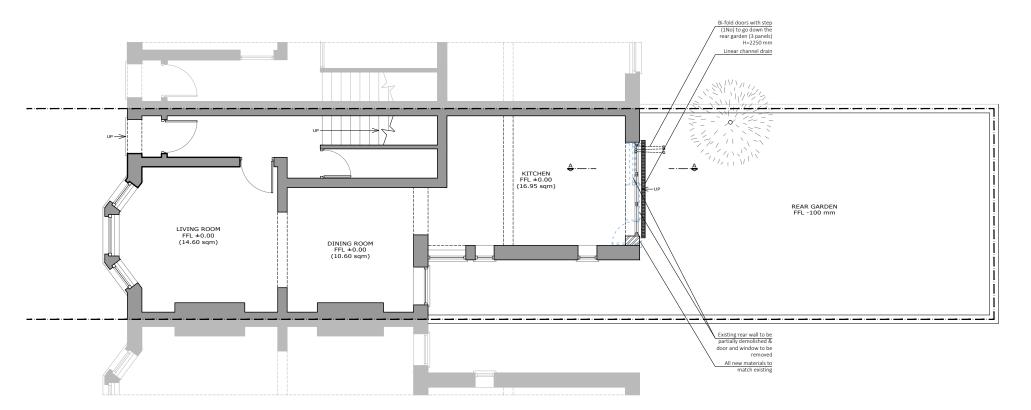

# INSTALLATION OF **BIFOLDING DOORS**

ADDRESS

127 Constantine Road London NW3 2LR

CLIENT

MR. CASEY

Existing & Proposed **Ground Floor** 

A-01

DATE PROJECT NUM: 04/10/2024 P-24.046 DRAWING NUM: SCALE 1/100 (@ A3)

### NOTES:

EXISTING WALL

DEMOLISHED WALL

PROPOSED BLOCK WALL

PROJECT