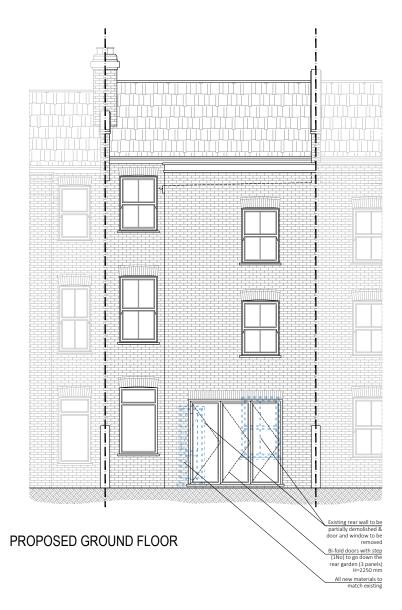

> STATUS PL

**EXISTING SECTION AA** 

122 CARR ROAD NORTHOLT GREATER LONDON UB5 4RF TEL. 020 8248 8412
ARCHITECT@PROJECTIONARCHITECTS.COM
WWW.PROJECTIONARCHITECTS.COM

RIBA 🗥

arb Chartered Practice

### NOTES:

EXISTING WALL

DEMOLISHED WALL

PROPOSED BLOCK WALL

PROJECT

# **INSTALLATION OF BIFOLDING DOORS**

ADDRESS

127 Constantine Road London NW3 2LR

CLIENT

Α

MR. CASEY

Existing & Proposed Rear Elevation & Section AA

04/10/2024 P-24.046 DRAWING NUM: SCALE 1/100 & 1/50(@ A3)

A-02 STATUS PL

PROJECT NUM:

encasement to refer Structural Engineer's

PROPOSED SECTION AA