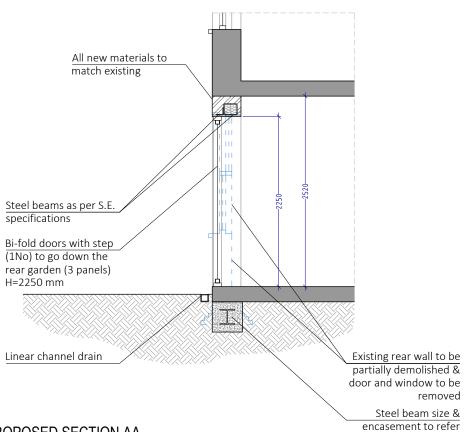

# **INSTALLATION OF BIFOLDING DOORS**

ADDRESS

127 Constantine Road London NW3 2LR

CLIENT

Α

MR. CASEY

Existing & Proposed Rear Elevation & Section AA

04/10/2024 P-24.046 DRAWING NUM: SCALE 1/100 & 1/50(@ A3)

A-02 STATUS PL

PROJECT NUM:

encasement to refer Structural Engineer's

PROPOSED SECTION AA