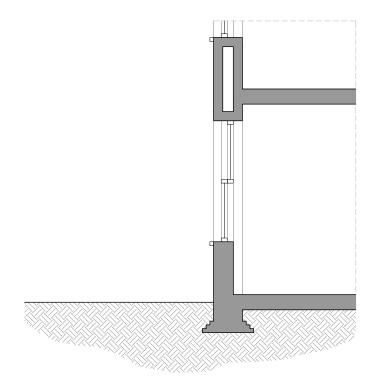

# INSTALLATION OF **BIFOLDING DOORS**

ADDRESS

127 Constantine Road London NW3 2LR

CLIENT

MR. CASEY

Existing & Proposed **Ground Floor** 

A-01

DATE PROJECT NUM: 04/10/2024 P-24.046 DRAWING NUM: SCALE 1/100 (@ A3)

### NOTES:

EXISTING WALL

DEMOLISHED WALL

PROPOSED BLOCK WALL

PROJECT