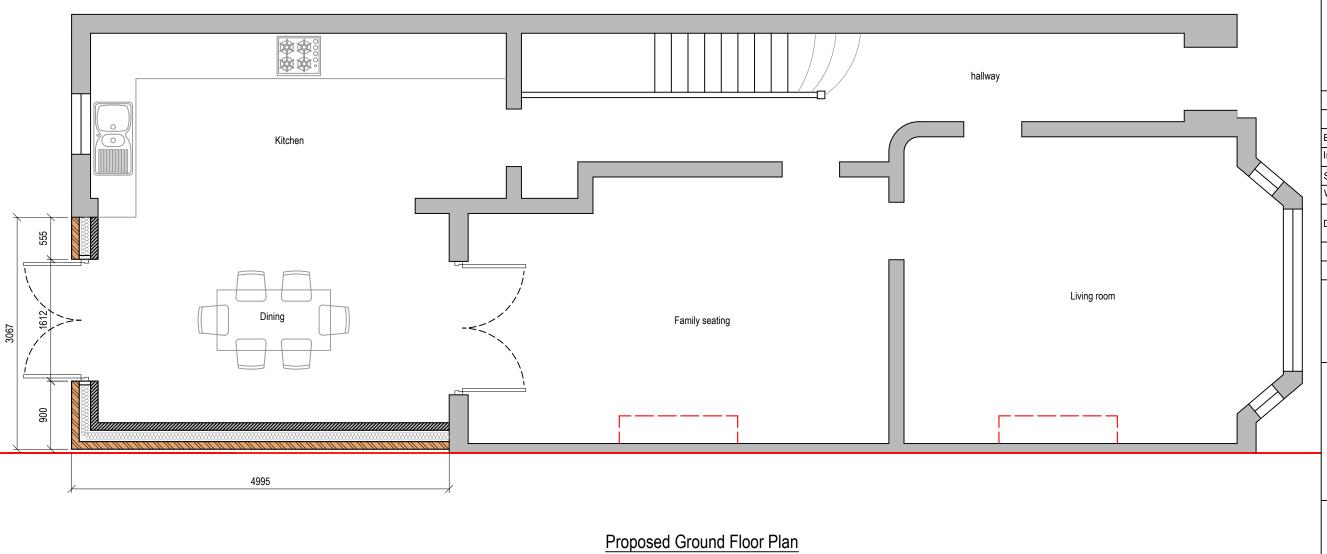

| ١   | Drawing Title:                  |                |
|-----|---------------------------------|----------------|
|     | Existing and Propose Floor plan | d Ground       |
|     | Scale: 1:100, 1:50              | Paper Size: A3 |
| - 1 |                                 |                |