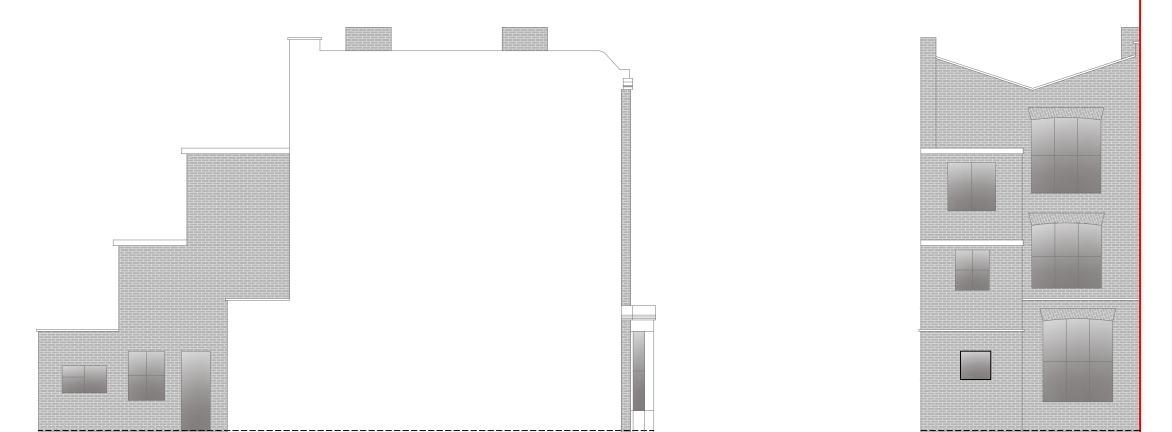

2 Camden Park Road, London NW1 9BG

LEGENDS: PROPOSED: EXISTING: Existing Wall Cavity Wall Internal Wall Internal Wall Site Boundary Site Boundary Windows Windows Windows Doors Doors Drawing Title:

Existing Elevations

Scale: 1:100

Rear Elevation

| REVISION | N/ COMMENTS : |       |  |
|----------|---------------|-------|--|
| No:      | Comments:     | Date: |  |
|          |               |       |  |
|          |               |       |  |
|          |               |       |  |
|          |               |       |  |
|          |               |       |  |
|          |               |       |  |
| -+       |               |       |  |
|          |               |       |  |