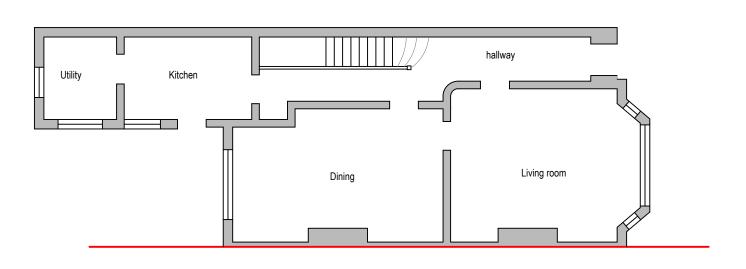

### Existing Ground Floor Plan

| 0 | 1    | 12           | <sub>1</sub> 3 | 14 | _<br> 5 |
|---|------|--------------|----------------|----|---------|
|   | metr | es 1:100 sca | ale '          |    |         |

| ١   | Drawing Title:                  |                |
|-----|---------------------------------|----------------|
|     | Existing and Propose Floor plan | d Ground       |
|     | Scale: 1:100, 1:50              | Paper Size: A3 |
| - 1 |                                 |                |