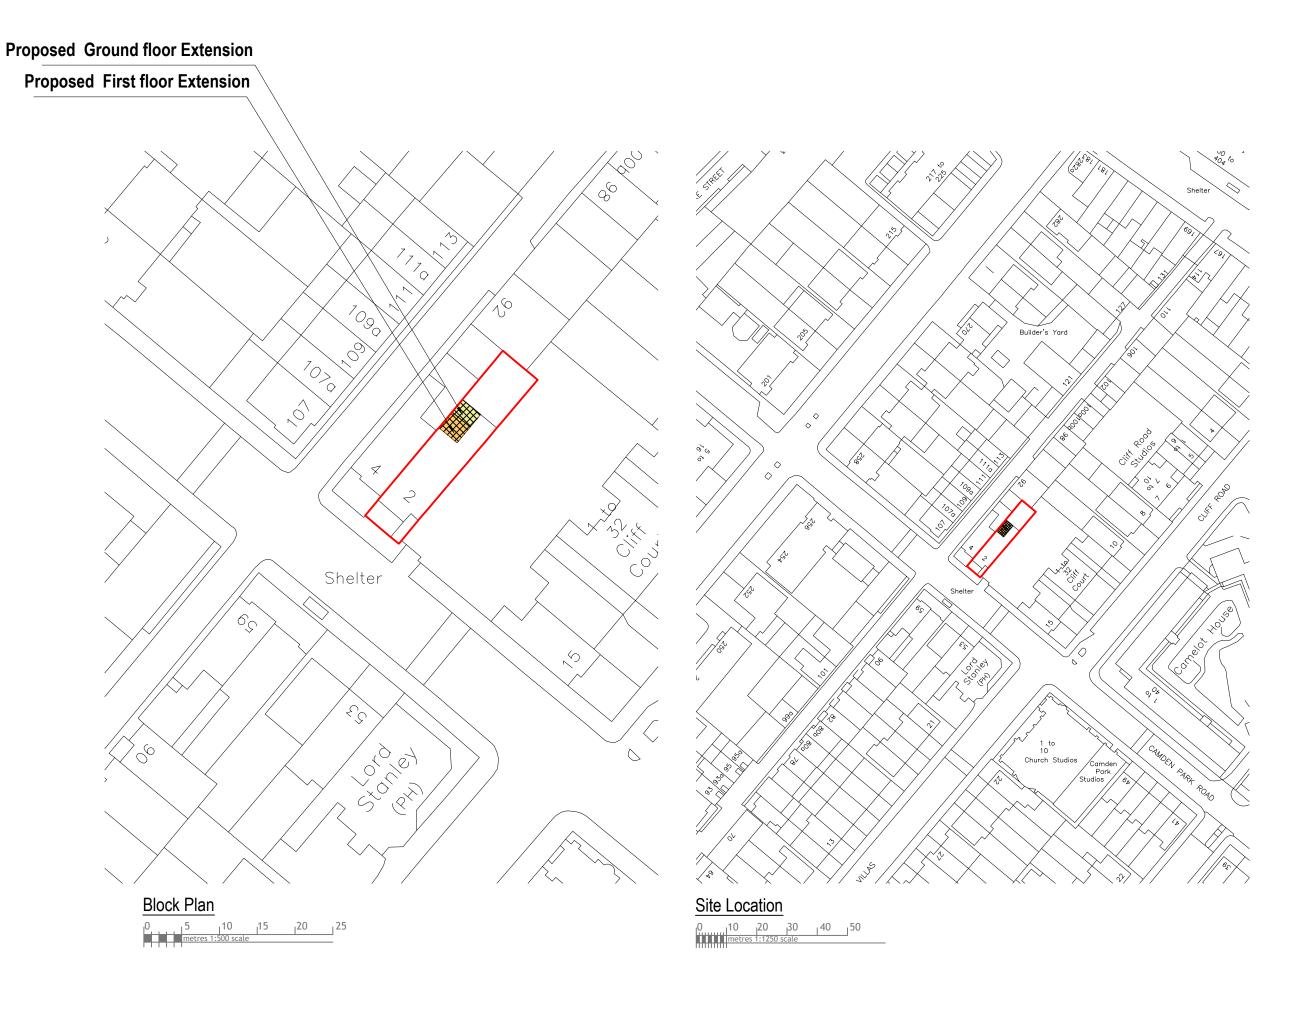

Scale: 1:500, 1:1250 | Paper Size: A3

Block and Location Plans

| Г |             |          |   |
|---|-------------|----------|---|
|   | Drawn By:   | VG       | N |
|   | Job Ref:    | 24086V   |   |
|   | Date:       | Oct-2024 |   |
|   | Drawing No. | PL - 01  |   |