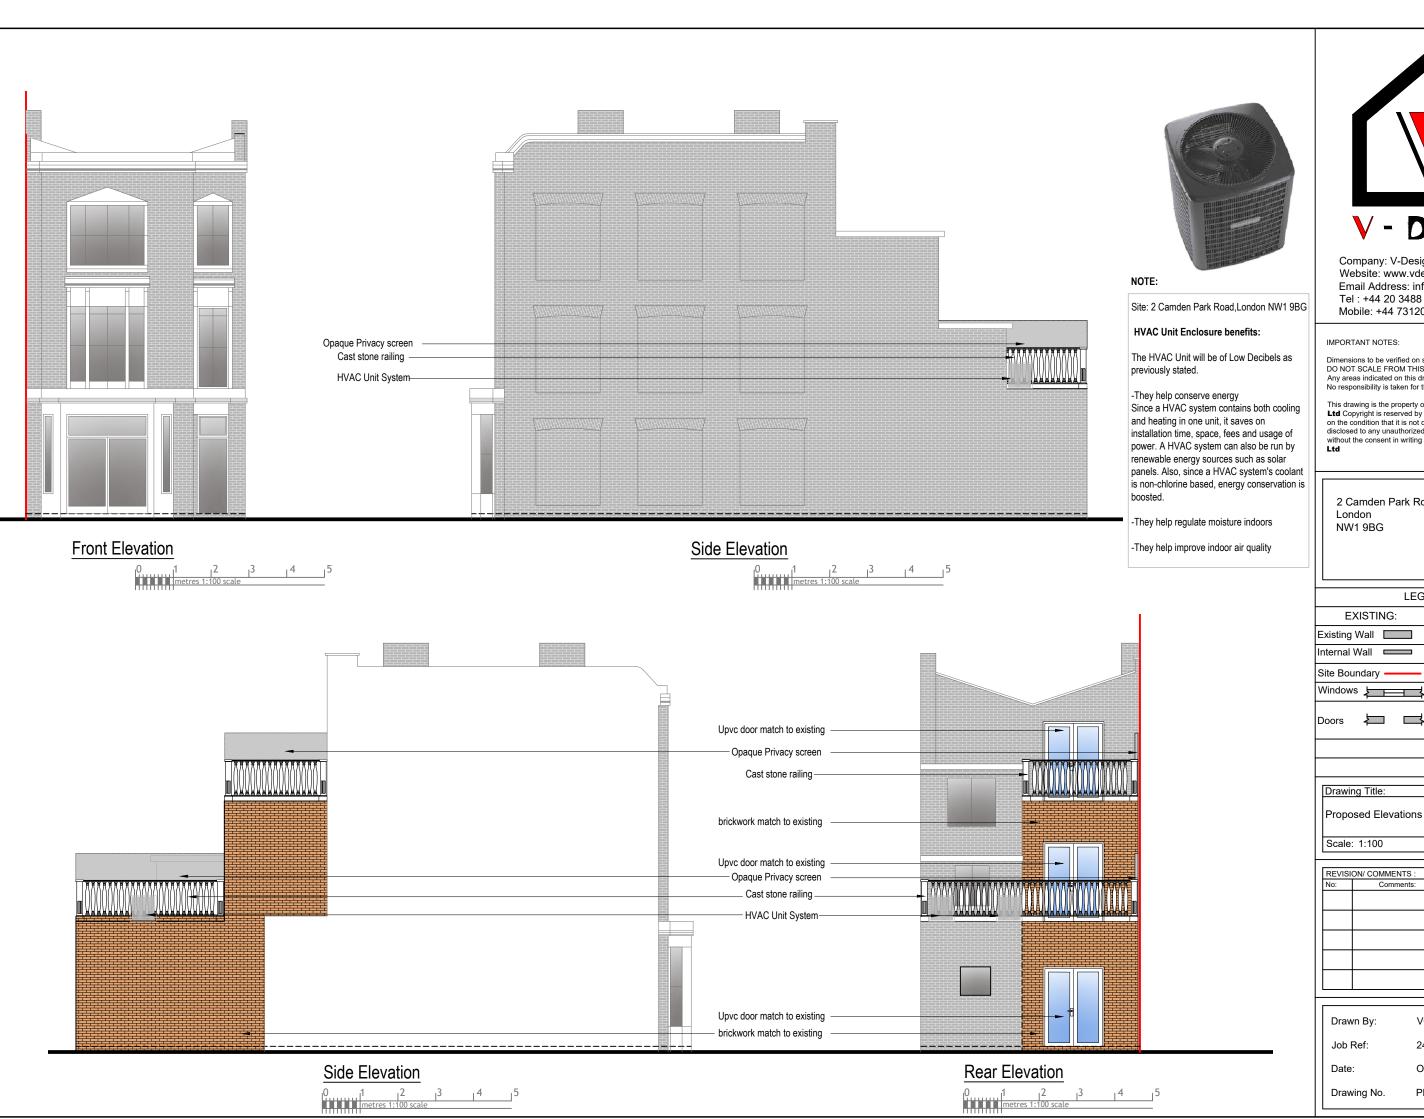

2 Camden Park Road, London NW1 9BG

LEGENDS: PROPOSED: EXISTING: Existing Wall Cavity Wall Internal Wall Internal Wall Site Boundary Site Boundary Windows Windows Windows Doors Doors Drawing Title:

Existing Elevations

Scale: 1:100

Rear Elevation

| REVISION | N/ COMMENTS : |       |  |
|----------|---------------|-------|--|
| No:      | Comments:     | Date: |  |
|          |               |       |  |
|          |               |       |  |
|          |               |       |  |
|          |               |       |  |
|          |               |       |  |
|          |               |       |  |
| -+       |               |       |  |
|          |               |       |  |

2 Camden Park Road, London NW1 9BG

LEGENDS: PROPOSED: EXISTING: Existing Wall Cavity Wall Internal Wall Internal Wall Site Boundary Site Boundary Windows Windows \_\_\_\_\_ □ Doors

Scale: 1:100 Paper Size: A3 REVISION/ COMMENTS :
No: Comments: Comments Date:

Drawn By: VG 24086V Job Ref: Date: Oct-2024 PL - 06