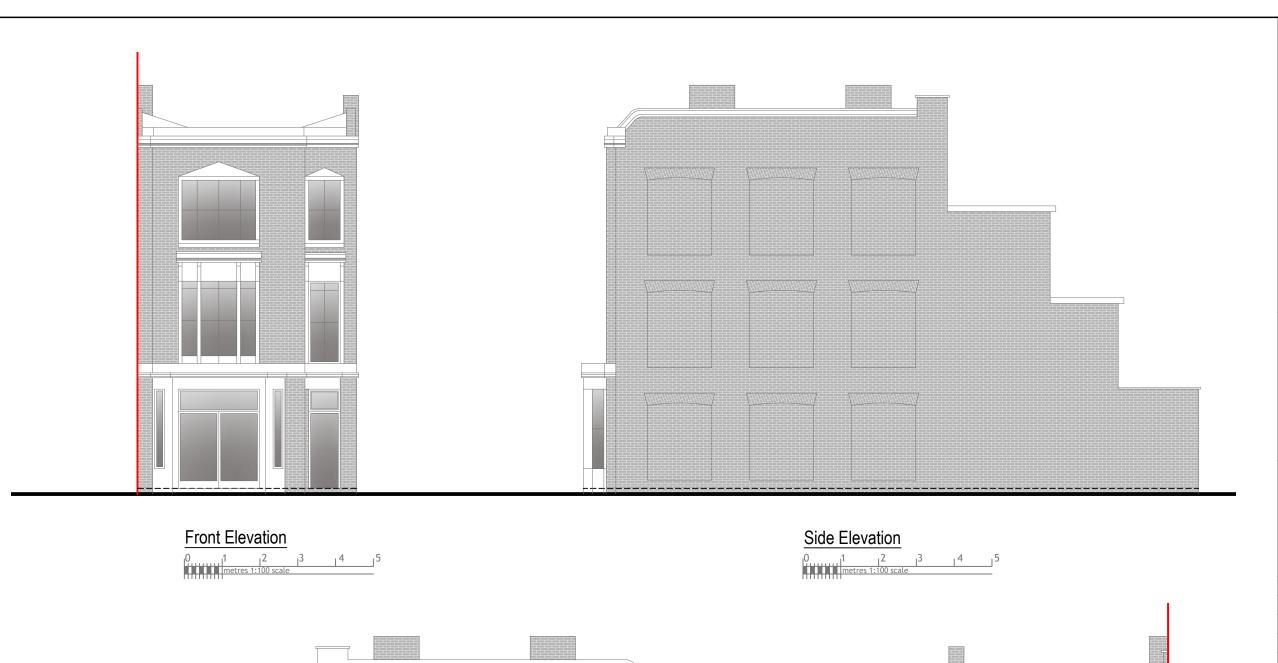

2 Camden Park Road, London NW1 9BG

LEGENDS: PROPOSED: EXISTING: Existing Wall Cavity Wall Internal Wall Internal Wall Site Boundary Site Boundary Windows Windows Windows Doors Doors Drawing Title:

Existing Elevations

Scale: 1:100

Rear Elevation

| REVISION | N/ COMMENTS : |       |  |
|----------|---------------|-------|--|
| No:      | Comments:     | Date: |  |
|          |               |       |  |
|          |               |       |  |
|          |               |       |  |
|          |               |       |  |
|          |               |       |  |
|          |               |       |  |
| -+       |               |       |  |
|          |               |       |  |