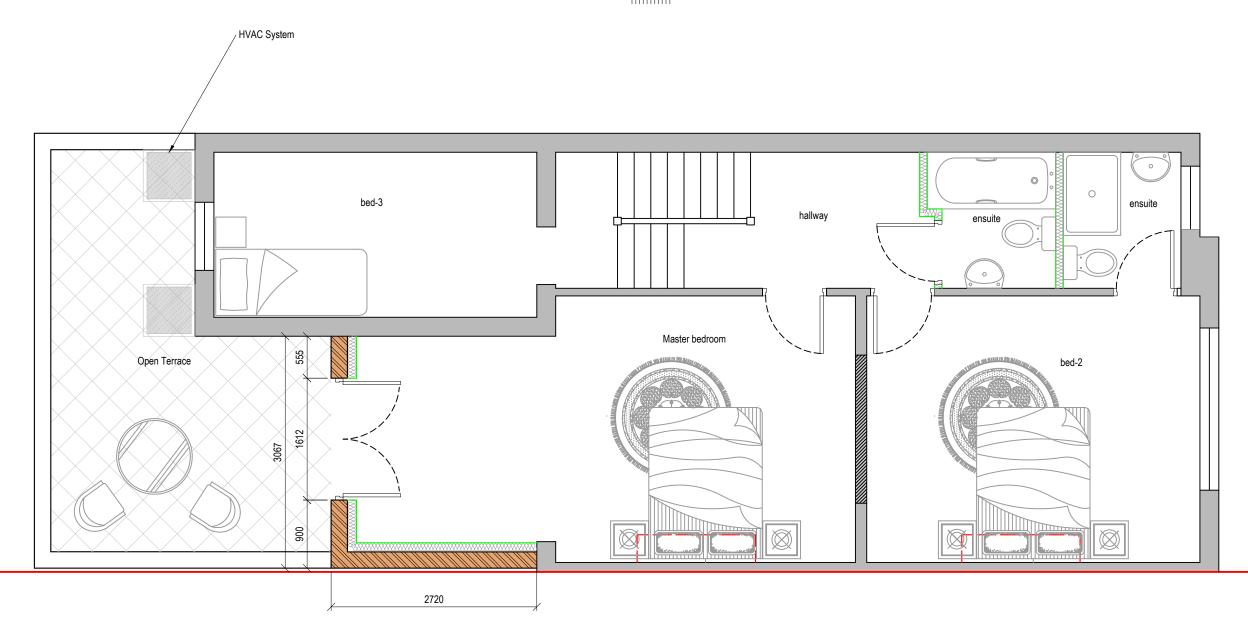

### Existing Ground Floor Plan

| 0 | 1    | 12           | <sub>1</sub> 3 | 14 | _<br> 5 |
|---|------|--------------|----------------|----|---------|
|   | metr | es 1:100 sca | ale '          |    |         |