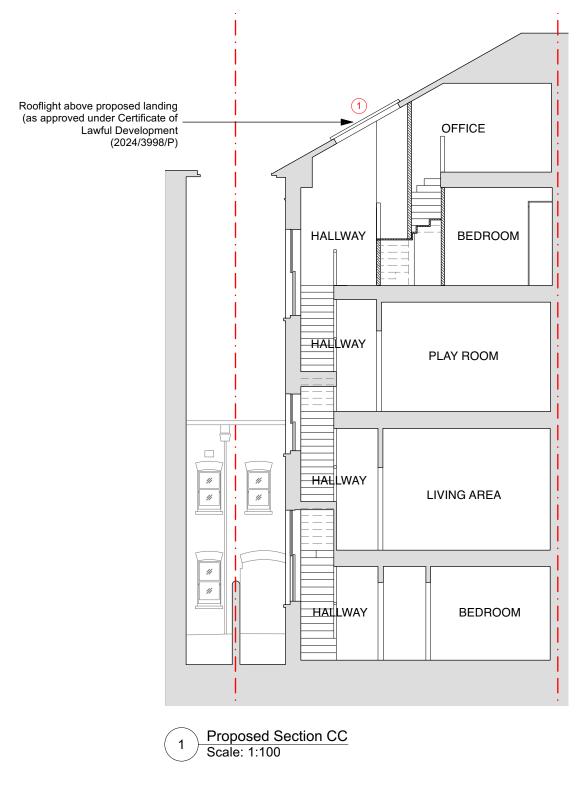

## NOTES RELATING TO ALL EXTERNAL/PLANNING ITEMS

1 NEW OPENABLE ROOFLIGHTS PROTRUDING NO MORE THAN 150MM FROM ROOF

0m 1m 2m 3m 4m 5m SCALE 1:100 @ A3

DATE 1:100 @ A3 17.10.2024 SCALE 19 Cannon Place, London, NW3 1EH PROJECT CLIENT Chris & Parya Arnold PROPOSED SECTION - CC DRAWING TITLE DRAWING No TRS134\_PP\_109 ISSUE Planning TR STUDIO