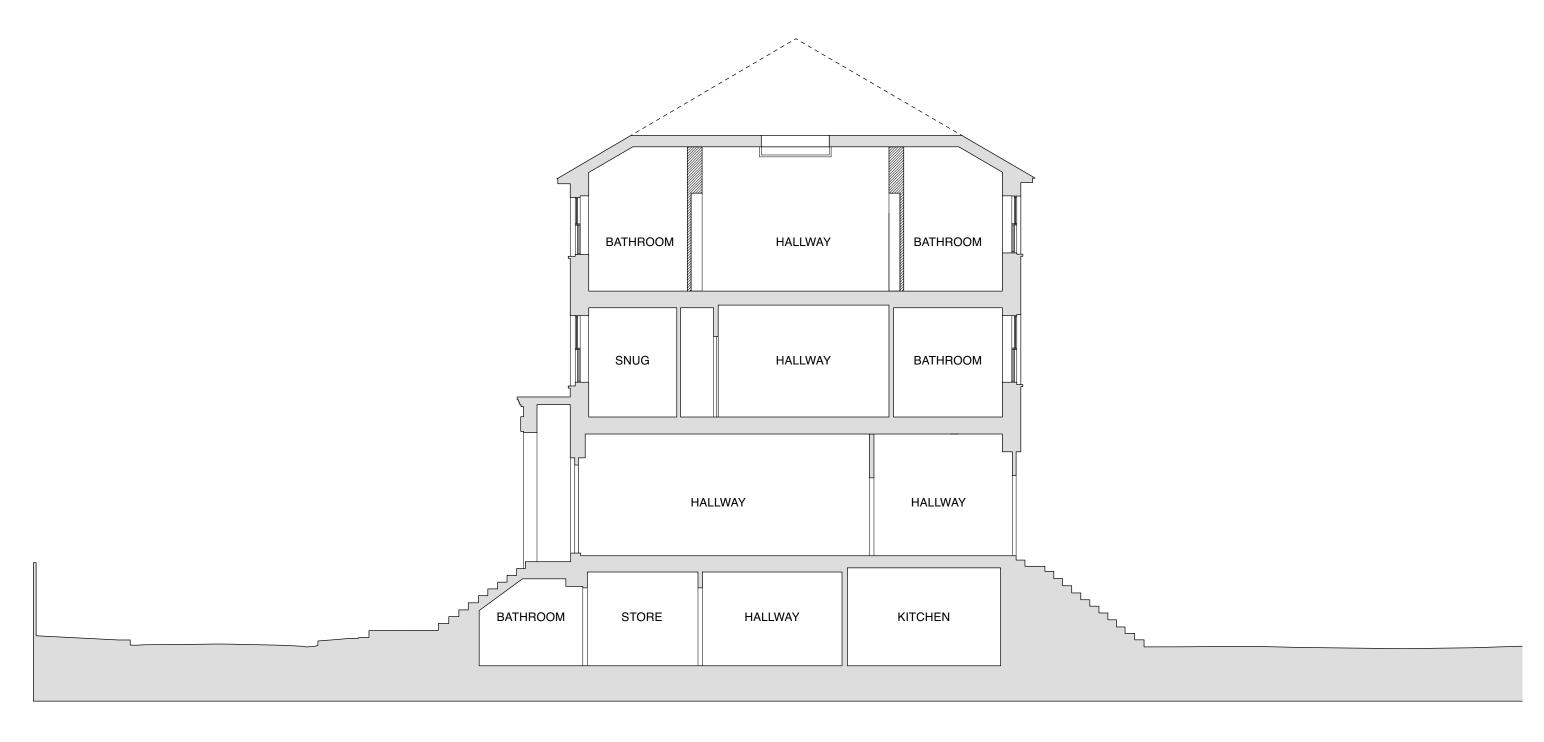

1 Proposed Section BB Scale: 1:100

| REVISION      |                                  |       |            |
|---------------|----------------------------------|-------|------------|
| DATE          | 17.10.2024                       | SCALE | 1:100 @ A3 |
| PROJECT       | 19 Cannon Place, London, NW3 1EH |       |            |
| CLIENT        | Chris & Parya Arnold             |       |            |
| DRAWING TITLE | PROPOSED SECTION - BB            |       |            |
| DRAWING No.   | TRS134_PP_108                    |       |            |
| ISSUE         | Planning                         |       |            |
|               |                                  |       |            |