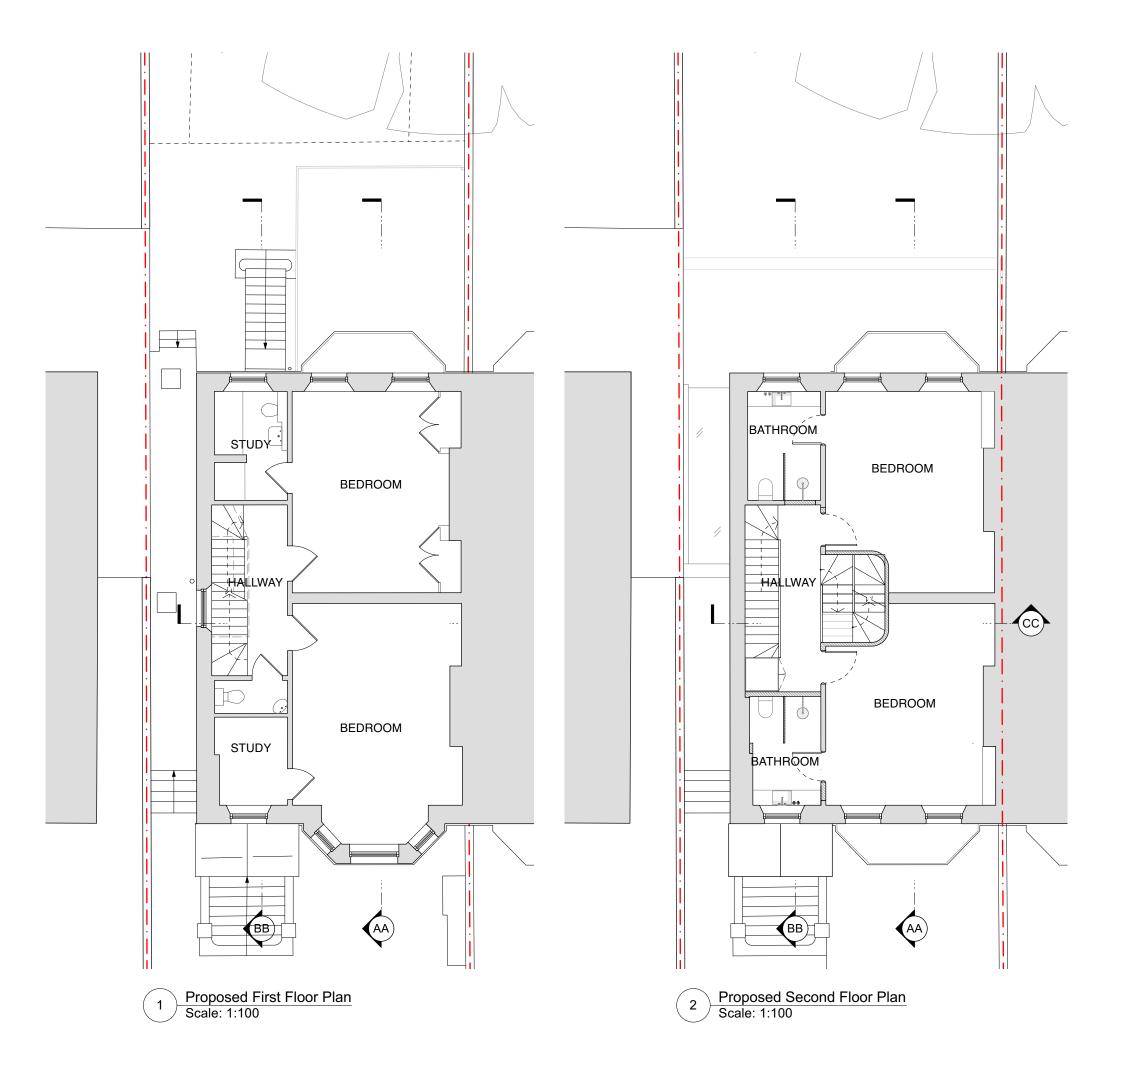

| REVISION      |                                      |       |            |
|---------------|--------------------------------------|-------|------------|
| DATE          | 17.10.2024                           | SCALE | 1:100 @ A3 |
| PROJECT       | 19 Cannon Place, London, NW3 1EH     |       |            |
| CLIENT        | Chris & Parya Arnold                 |       |            |
| DRAWING TITLE | PROPOSED PLAN - FIRST & SECOND FLOOR |       |            |
| DRAWING No.   | TRS134_PP_102                        |       |            |
| ISSUE         | Planning                             |       |            |
|               |                                      |       |            |