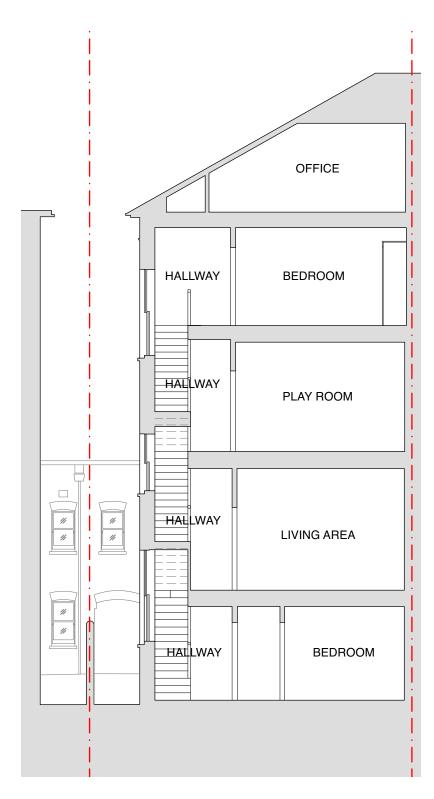

1 Existing Section CC Scale: 1:100

EXISTING

| REVISION      |                                  |       |            |
|---------------|----------------------------------|-------|------------|
| DATE          | 17.10.2024                       | SCALE | 1:100 @ A3 |
| PROJECT       | 19 Cannon Place, London, NW3 1EH |       |            |
| CLIENT        | Chris & Parya Arnold             |       |            |
| DRAWING TITLE | EXISTING SECTION - CC            |       |            |
| DRAWING No.   | TRS134_EX_011                    |       |            |
| ISSUE         | Planning                         |       |            |
|               |                                  |       |            |