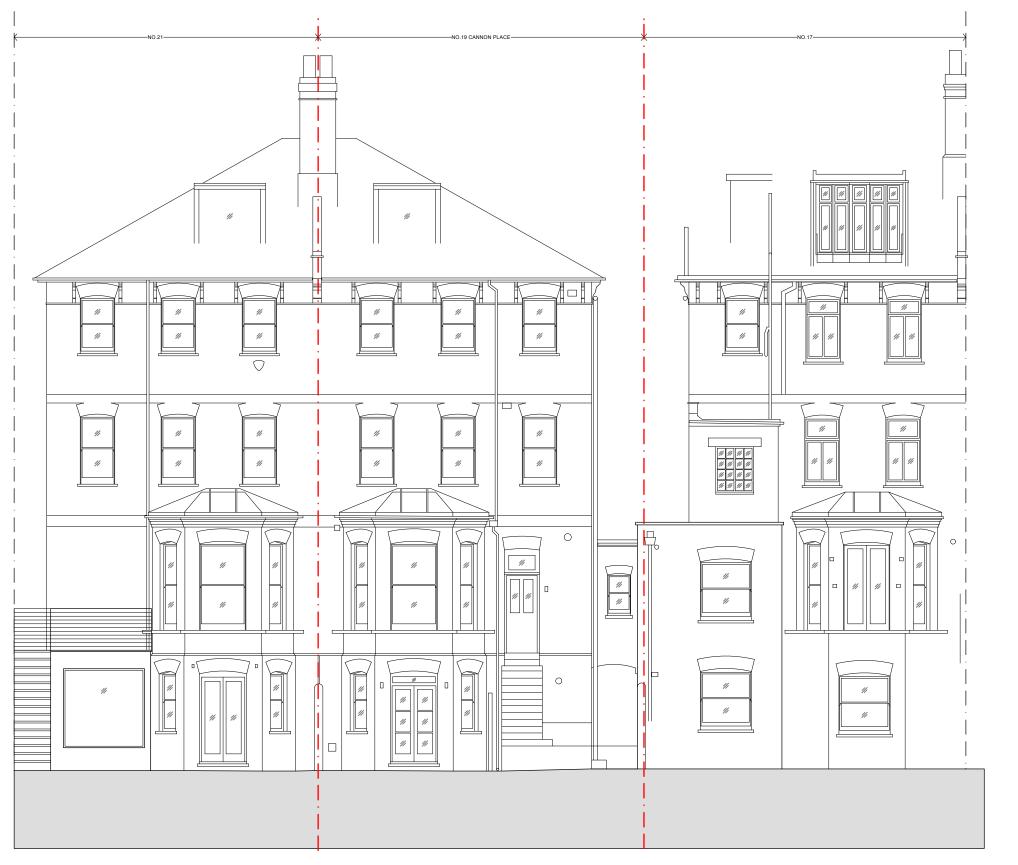

Existing Rear Elevation Scale: 1:100

0m 1m 2m 3m 4m 5m

SCALE 1:100 @ A3

1

EXISTING

REVISION DATE 1:100 @ A3 17.10.2024 SCALE 19 Cannon Place, London, NW3 1EH PROJECT CLIENT Chris & Parya Arnold EXISTING REAR ELEVATION DRAWING TITLE DRAWING No. TRS134\_EX\_008 ISSUE Planning **TR STUDIO** The Blackfriars Room St Bride Foundation 14 Bride Lane | London EC4Y 8EQ