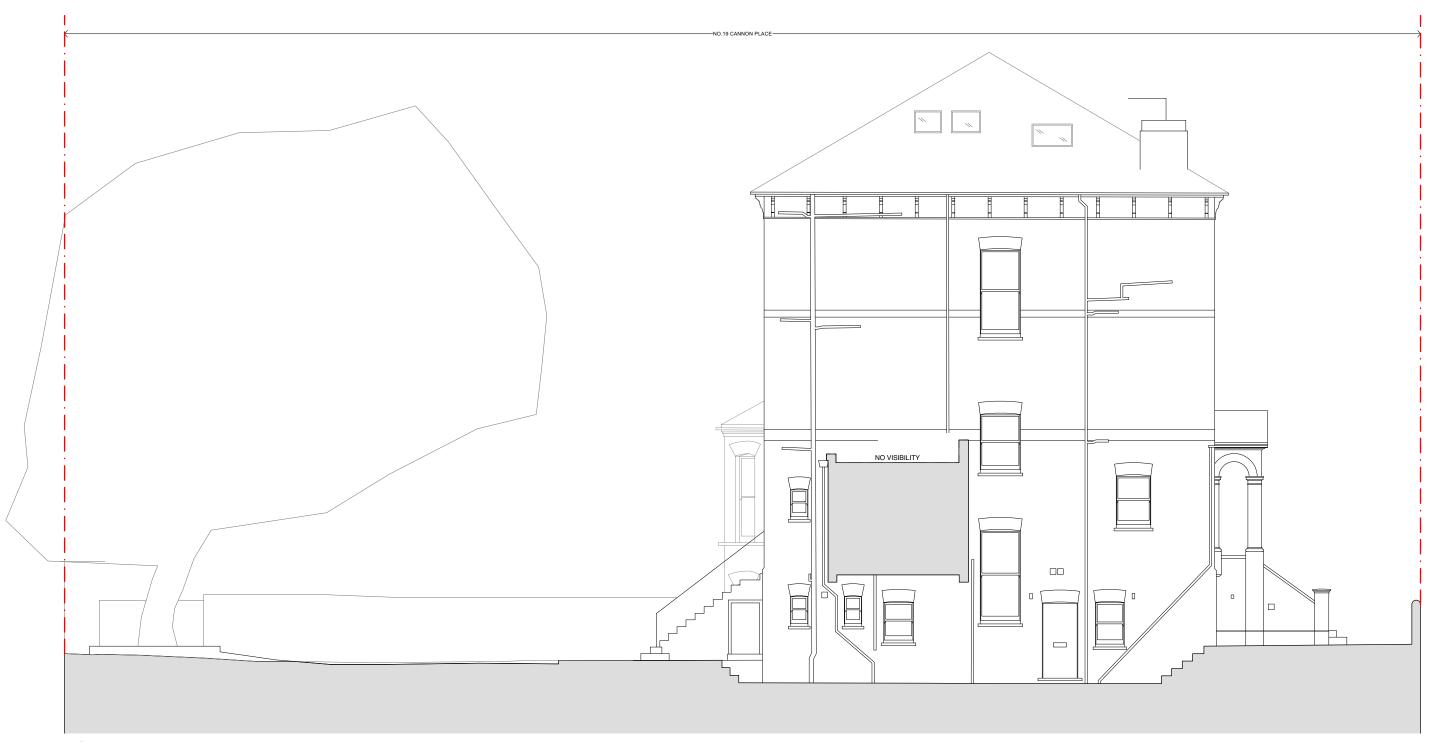

1 Existing Side Elevation Scale: 1:100

EXISTING

| REVISION     |                                  |       |            |
|--------------|----------------------------------|-------|------------|
| DATE         | 17.10.2024                       | SCALE | 1:100 @ A3 |
| PROJECT      | 19 Cannon Place, London, NW3 1EH |       |            |
| CLIENT       | Chris & Parya Arnold             |       |            |
| RAWING TITLE | EXISTING SIDE ELEVATION          |       |            |
| PRAWING No.  | TRS134_EX_007                    |       |            |
| SSUE         | Planning                         |       |            |
|              |                                  |       |            |