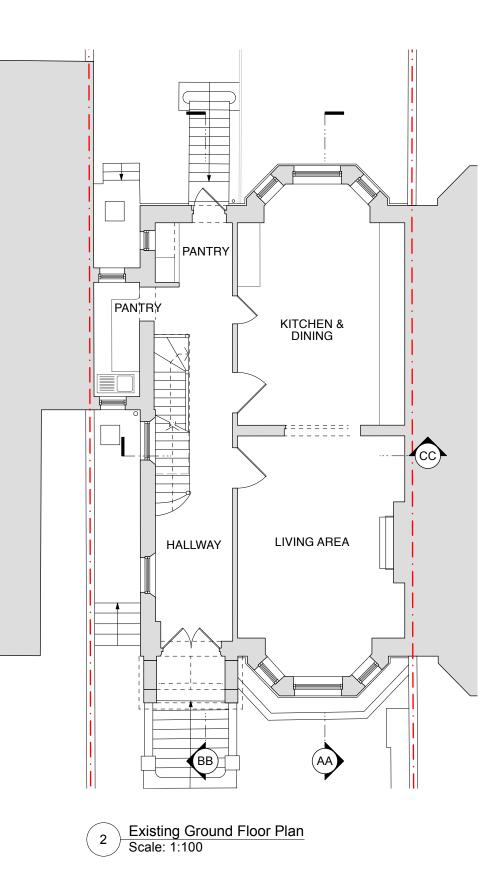

REVISION 17.10.2024 SCALE 1:100 @ A3 19 Cannon Place, London, NW3 1EH PROJECT Chris & Parya Arnold CLIENT DRAWING TITLE EXISTING PLAN - BASEMENT & GROUND FLOOR TRS134\_EX\_003 Planning

DATE

| 0m   | 1m        | 2m | 3m | 4m | 5m |  |
|------|-----------|----|----|----|----|--|
|      |           |    |    |    |    |  |
| SCAL | E 1:100 @ | A3 |    |    |    |  |