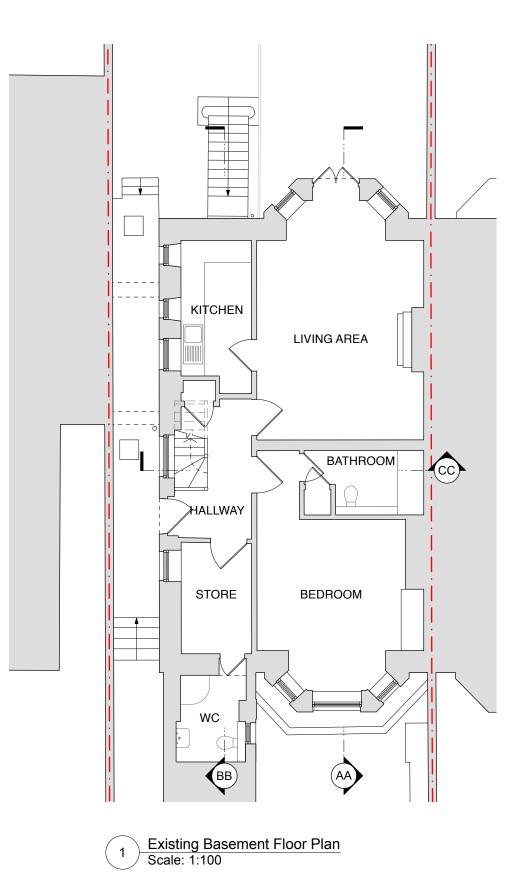

REVISION 17.10.2024 SCALE 1:100 @ A3 19 Cannon Place, London, NW3 1EH PROJECT Chris & Parya Arnold CLIENT DRAWING TITLE EXISTING PLAN - BASEMENT & GROUND FLOOR TRS134\_EX\_003 Planning

DATE

| 0m   | 1m        | 2m | 3m | 4m | 5m |  |
|------|-----------|----|----|----|----|--|
|      |           |    |    |    |    |  |
| SCAL | E 1:100 @ | A3 |    |    |    |  |