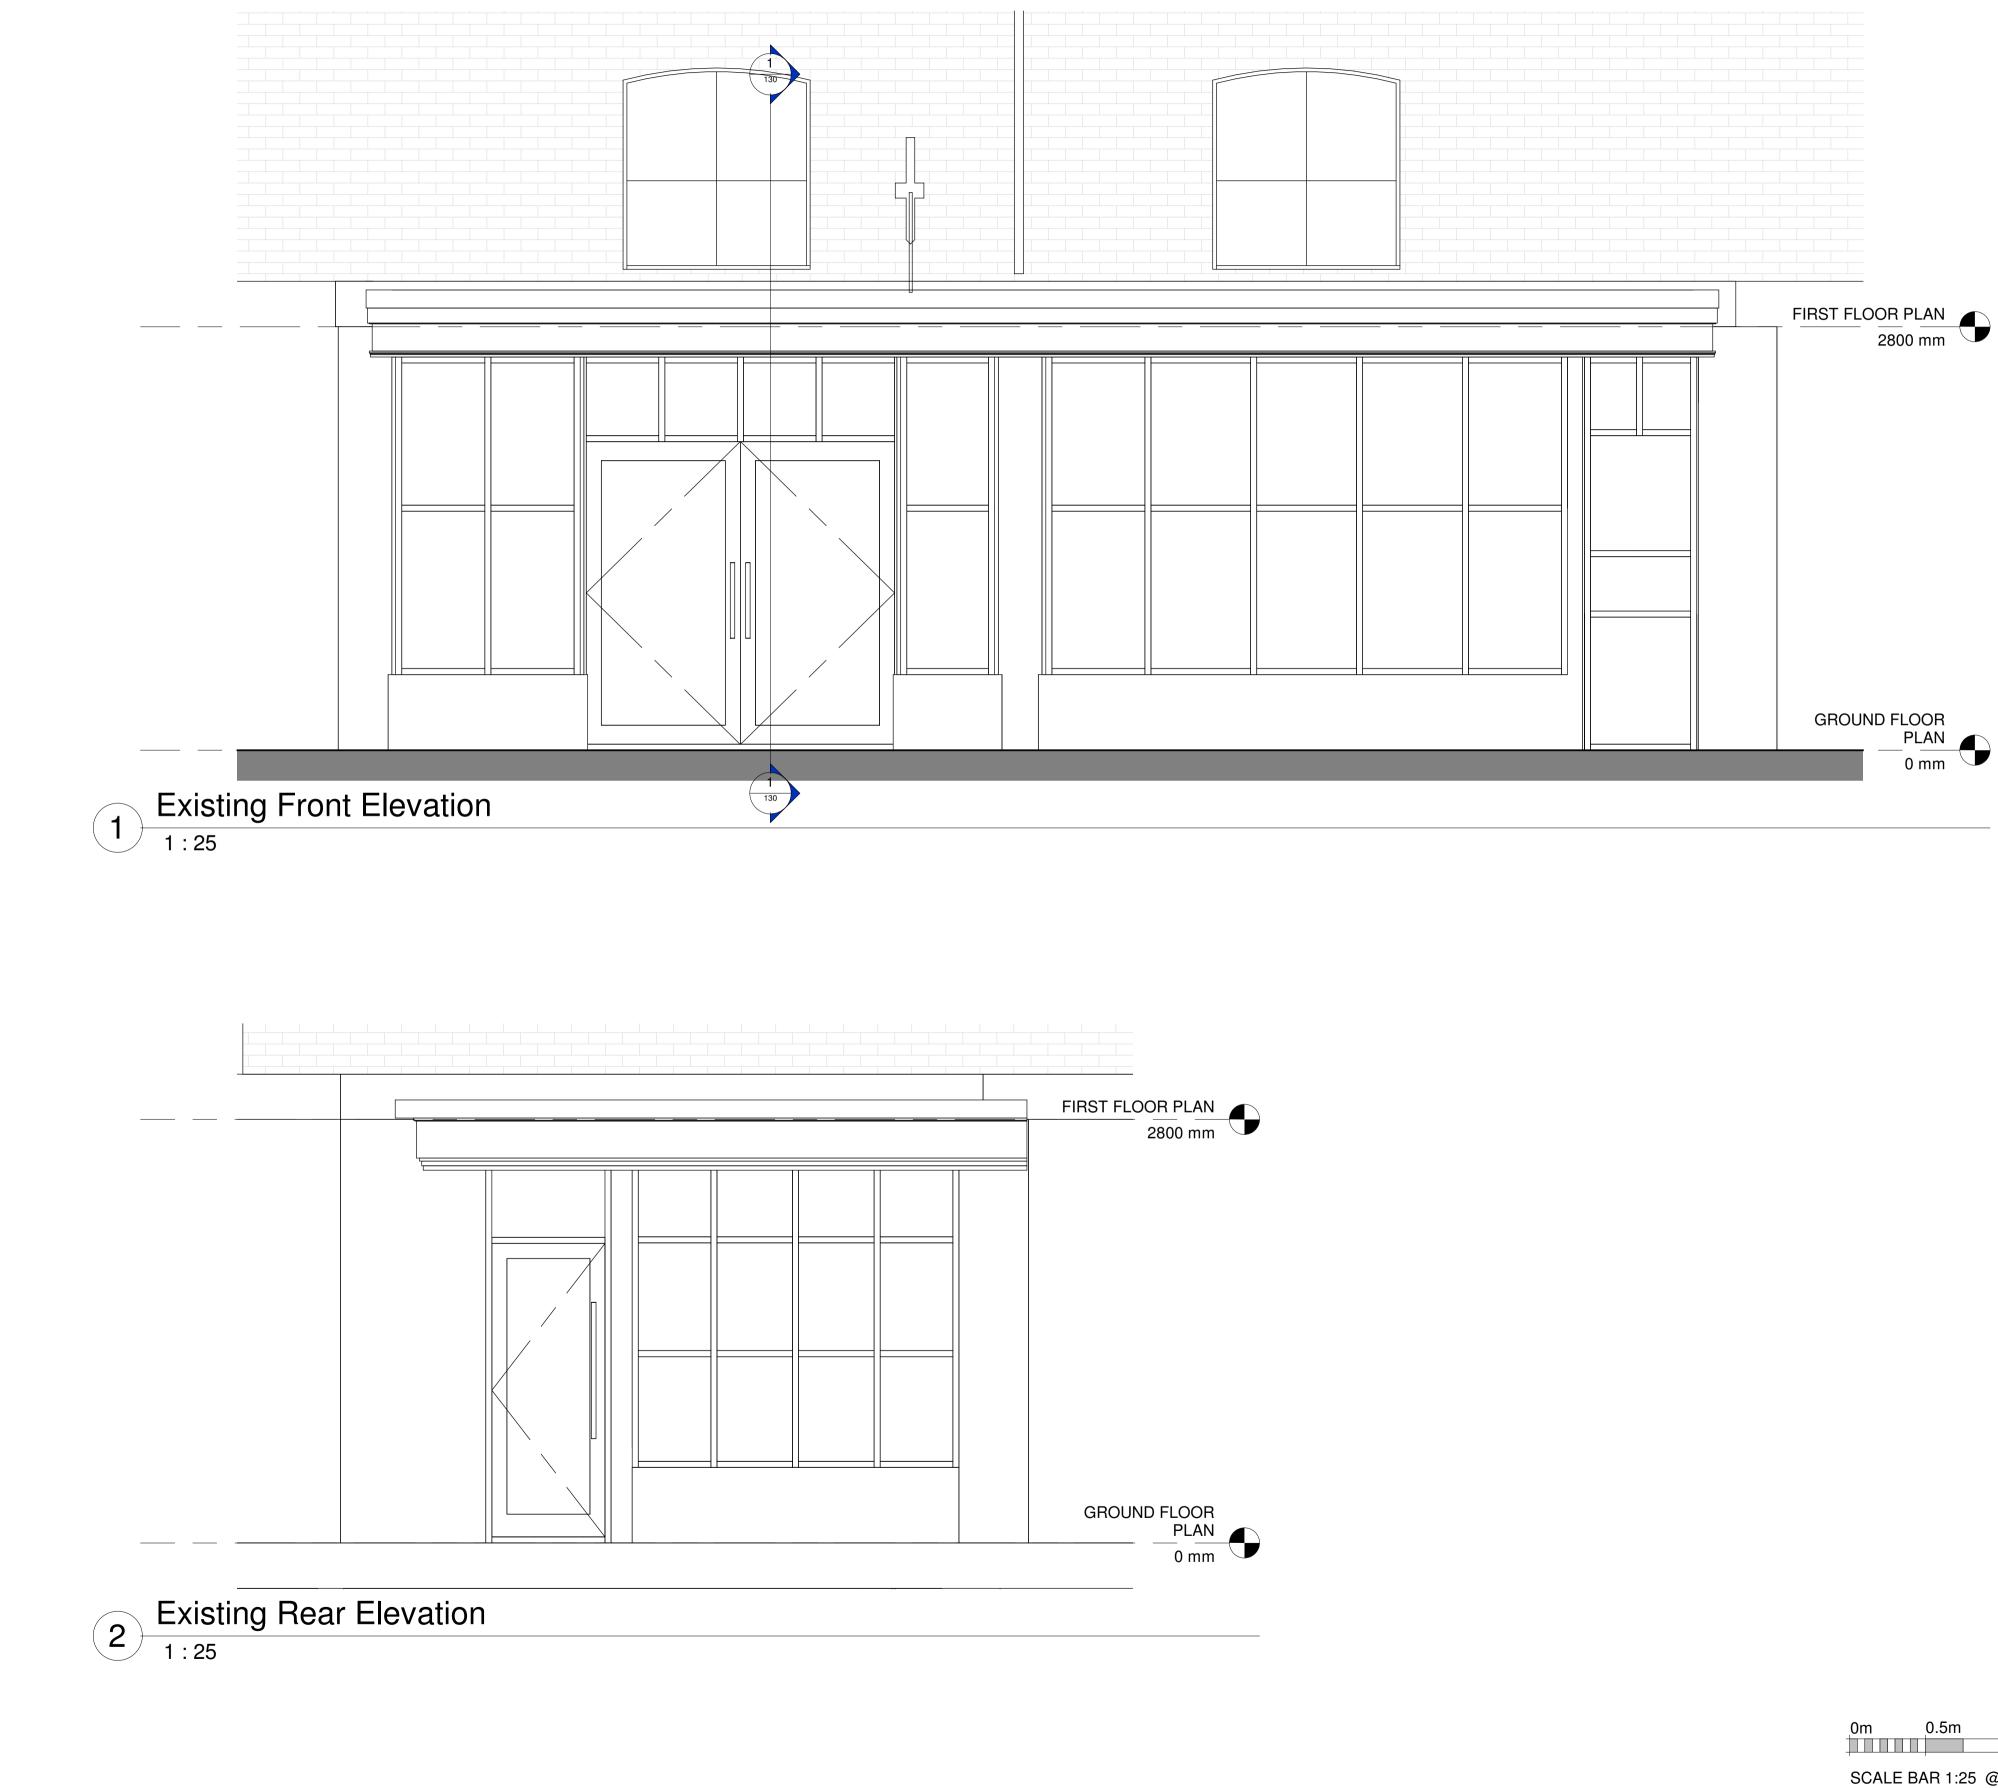

## NOTES

-Do not scale from this drawing, except for planning purposes. -Check all dimensions on site. -Subject to survey. -Subject to site inspection. -Site boundary lines are indicative only.

+44

| project                    |                      |
|----------------------------|----------------------|
| T&H - New Store            | ć                    |
|                            |                      |
|                            |                      |
|                            |                      |
| title                      |                      |
| Existing Elevatio          | ns                   |
|                            |                      |
|                            |                      |
| sheet number               |                      |
|                            |                      |
|                            | 20                   |
|                            | <b>ZU</b>            |
|                            |                      |
| project status             |                      |
| PRELIMINARY                |                      |
| contract no.               | scale<br>1 : 25 @ A1 |
|                            | _                    |
| client ref.<br>TH          | date<br>07/15/24     |
| drawn by                   | checked by           |
| Author                     | Checker              |
| project no. drawing number | revision             |
| P24-05 120                 |                      |
|                            | sheet number         |