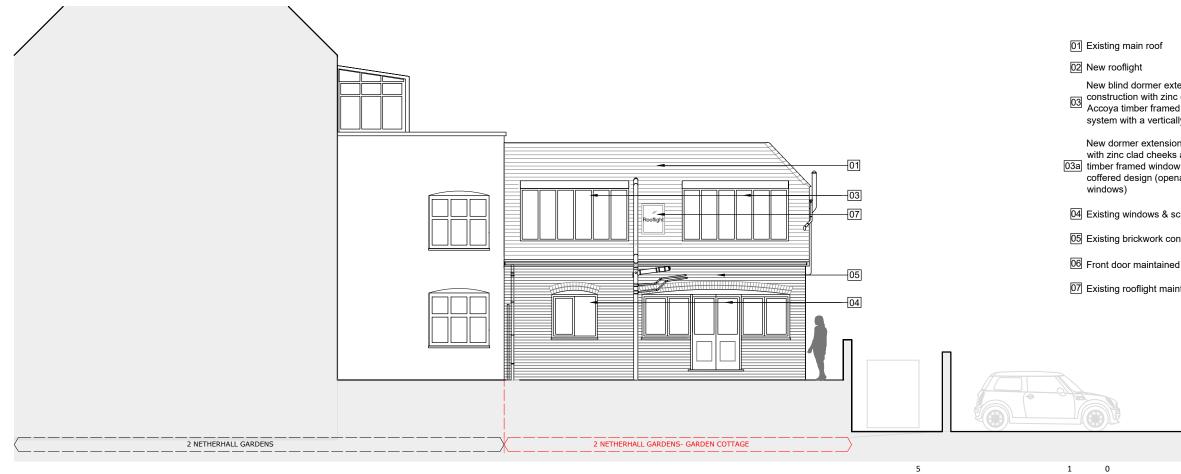

# **PROPOSED FRONT & REAR ELEVATIONS** NORTH EAST & SOUTH WEST

# NORTH EAST ELEVATION (FRONT)

SOUTH WEST ELEVATION (REAR)

### NETHERHALL GARDENS

New blind dormer extensions in timber Construction with zinc clad cheeks and a custom Accoya timber framed fixed insulated panel system with a vertically coffered design

New dormer extensions in timber construction 03a timber framed window system with a vertically coffered design (openable 45° double glazed

04 Existing windows & screens maintained

05 Existing brickwork construction maintained

Scale: Metre

07 Existing rooflight maintained

2 Netherhall Gardens Garden Cottage NW3

drawir