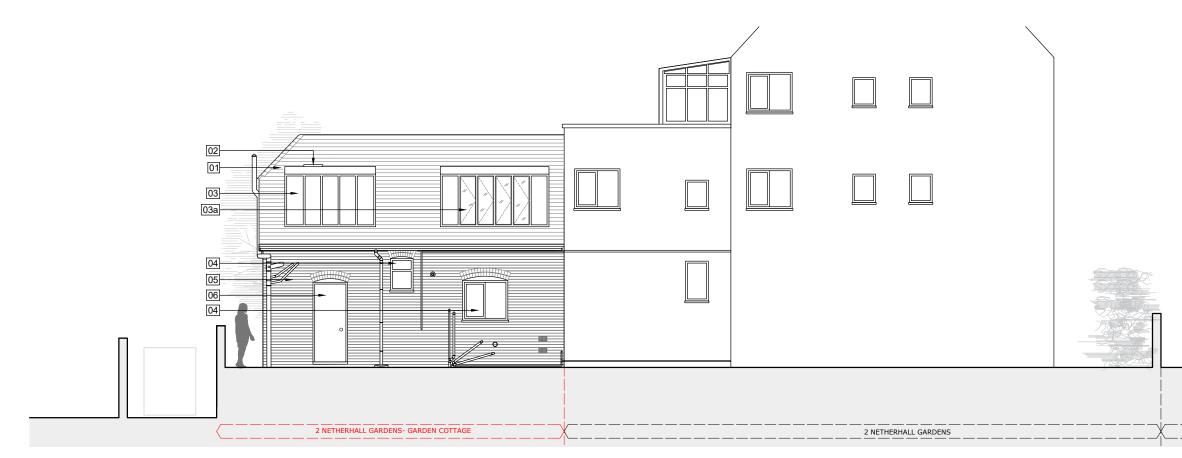

# **PROPOSED FRONT & REAR ELEVATIONS** NORTH EAST & SOUTH WEST

# NORTH EAST ELEVATION (FRONT)

SOUTH WEST ELEVATION (REAR)

### NETHERHALL GARDENS

New blind dormer extensions in timber Construction with zinc clad cheeks and a custom Accoya timber framed fixed insulated panel system with a vertically coffered design

New dormer extensions in timber construction 03a timber framed window system with a vertically coffered design (openable 45° double glazed

04 Existing windows & screens maintained

05 Existing brickwork construction maintained

Scale: Metre

07 Existing rooflight maintained

2 Netherhall Gardens Garden Cottage NW3

drawir