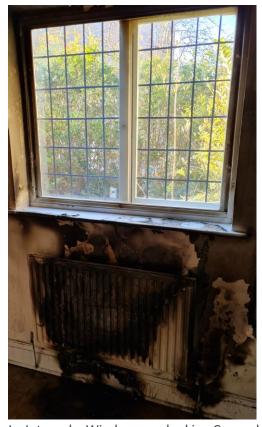

Photo H: External – Garden Cottage Rear Garden

Photo I: Internal – Stairs to First Floor

Photo K: Internal – Double door facing the rear garden

Photo J: Internal – Ground Floor Reception

Photo L: Internal – Window overlooking Car park