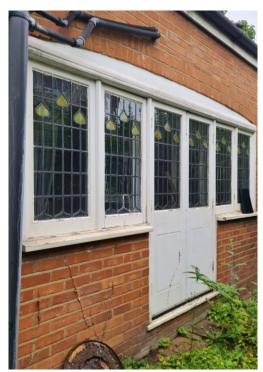

Photo D: External – Garden Cottage, view from the car park

Photo E: External – Garden Cottage Front garden - Way of access

Photo G: External – Garden Cottage Rear double doors to Rear Garden

Photo F: External – Garden Cottage Side access to Rear garden