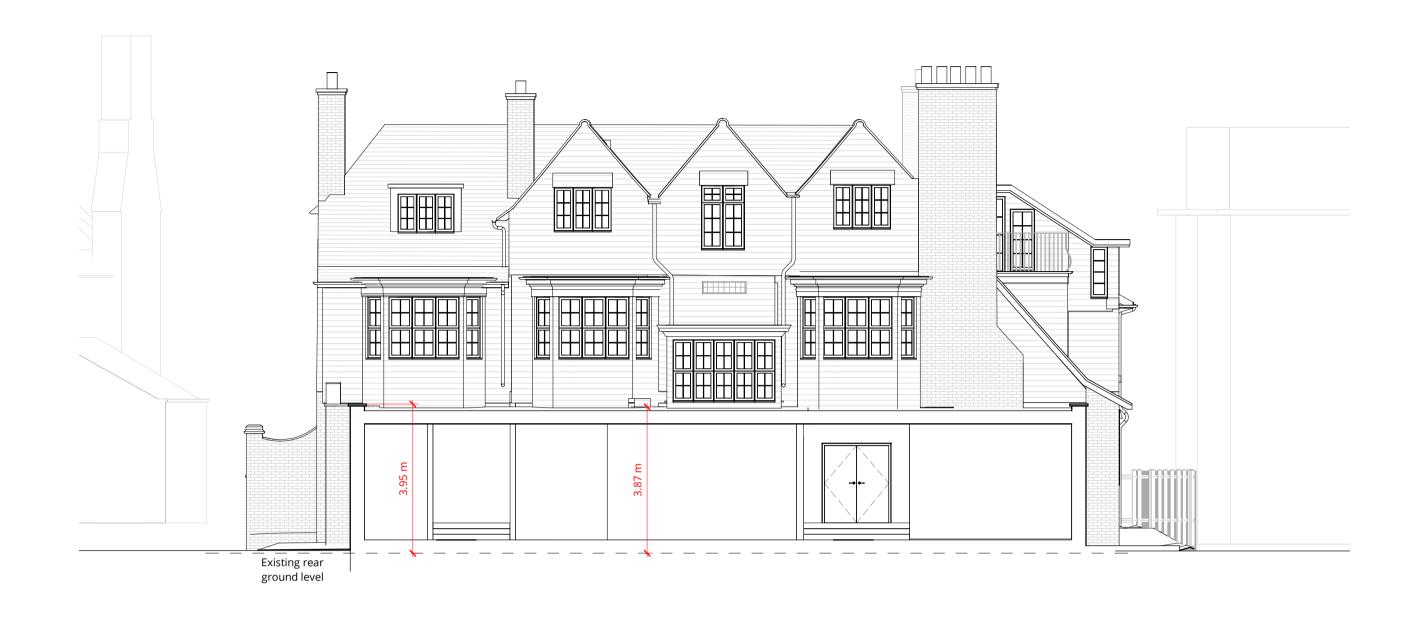

## Proposed Section A-A

Seasons Hall Bedroom 2

Entrance Hall Office

Dissing rear ground level

Proposed Section B-B

1:100

This drawing is protected under Copyright and at no time should any portion of this drawing be reproduced or copied without the permission of the Architect (Design Copyright Act 1968)