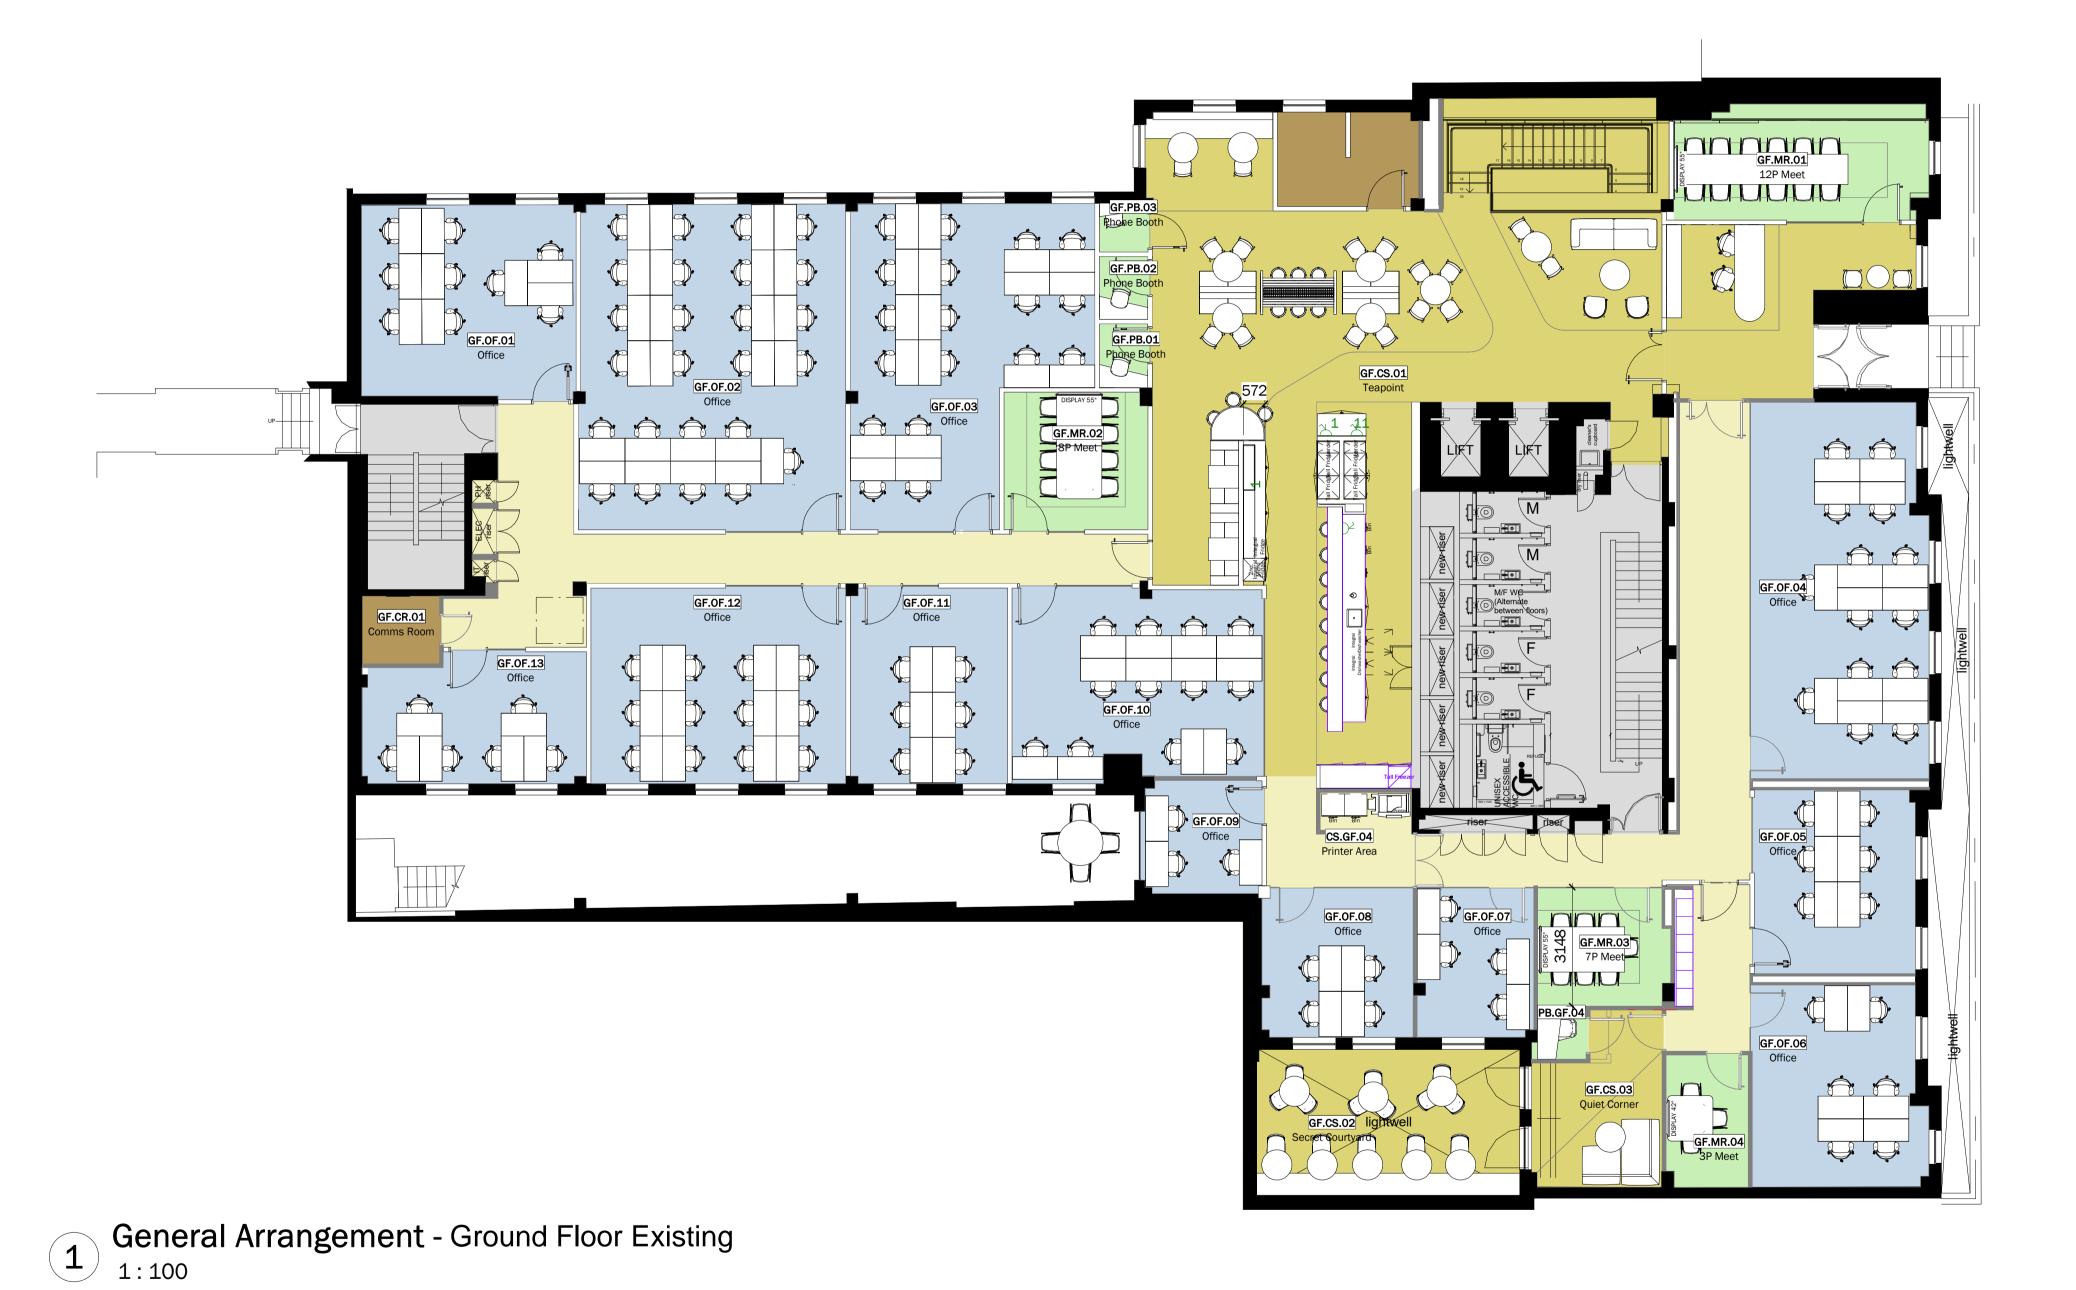

#### Metres

Please Note:

Any items highlighted in Purple are existing Joinery pieces or Teapoints that are to be retained.

## **Ground Floor Existing**

Drawing Number

RWE-INT-BLO-GF-DR-I-10-102.P14

| TWE IN BEG OF BRIDGE TO THE |          |            |          |  |  |  |
|-----------------------------|----------|------------|----------|--|--|--|
| Project Number              |          | Level      | Drawing  |  |  |  |
| B1927                       |          | GF         | 10       |  |  |  |
| Drawing Status              | Revision |            |          |  |  |  |
| As Built                    |          |            | P14      |  |  |  |
| Drawing Scale @ A1          | Drawn by | Checked by | Date     |  |  |  |
| 1:100                       | HG       | LS         | 18/05/22 |  |  |  |