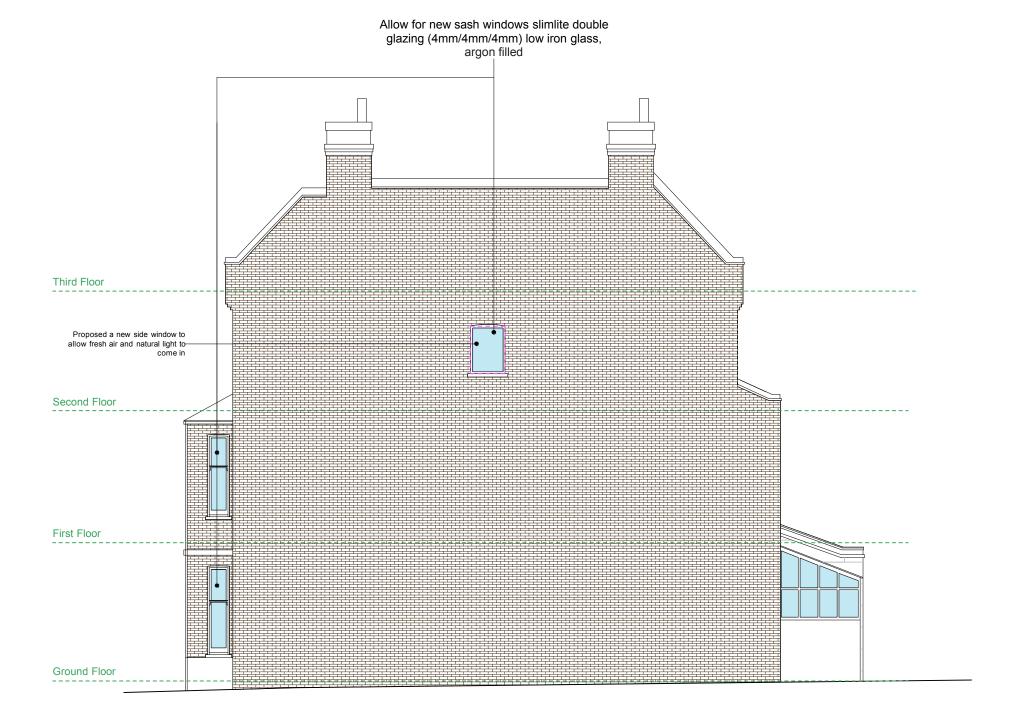

NORTH WEST ELEVATION 10 Scale: 1:100

## PROPOSED NORTH WEST ELEVATION

PROJECT NO: DRAWING NO: REVISION P1093 PL410

DM

SCALE @ SIZE: 1:50 @ A1 / 1:100 @ A3

AUTHOR: CHECKED: