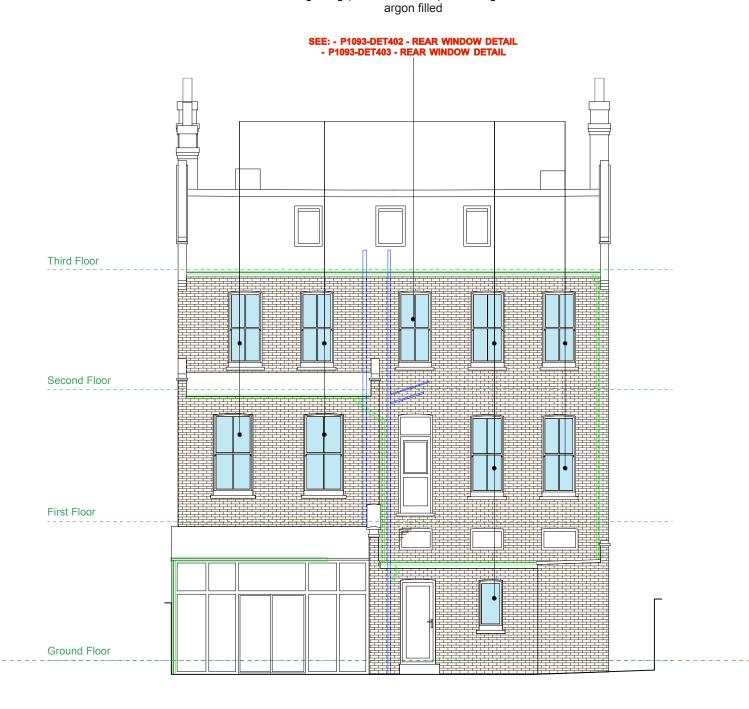

GENERAL NOTES:

Allow for new sash windows slimlite double glazing (4mm/4mm/4mm) low iron glass,

REAR ELEVATION 80 Scale: 1:100

| DATE:    | REVISION: | REVISION COMMENTS: | AUTHOR: | CHECKED: |
|----------|-----------|--------------------|---------|----------|
| 22.02.24 | -         | First issue.       | MS      | GT       |
|          |           |                    |         |          |
|          |           |                    |         |          |
|          |           |                    |         |          |
|          |           |                    |         |          |
|          |           |                    |         |          |
|          |           |                    |         |          |
|          |           |                    |         |          |

## PROPOSED REAR ELEVATION

AUG24 DM EEK | Architecture + Design Ltd Architecture

Address: 12-13 Poland Street, London, W1F 8QB Web:www.peekarchitecture.co.uk | Email:georgina@peekarchitecture.co.uk | Tel:0207 734 3094