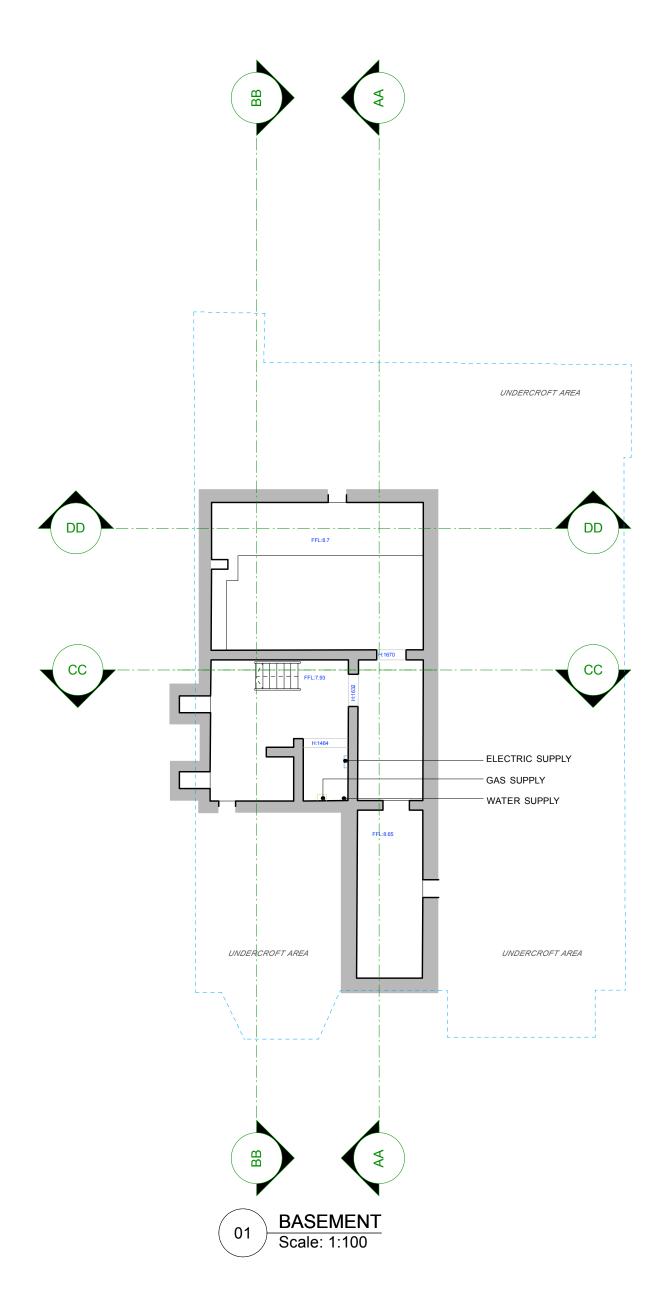

## PROPOSED BASEMENT

DM

PROJECT NO: DRAWING NO: REVISION:
P1093 PL401 START DATE: FIRST AUTHOR:

SCALE @ SIZE: 1:50 @ A1 / 1:100 @ A3

PEEK | Architecture + Design Ltd

Address: 12-13 Poland Street, London, W1F 8QB Web:www.peekarchitecture.co.uk | Email:georgina@peekarchitecture.co.uk | Tel:0207 734 3094