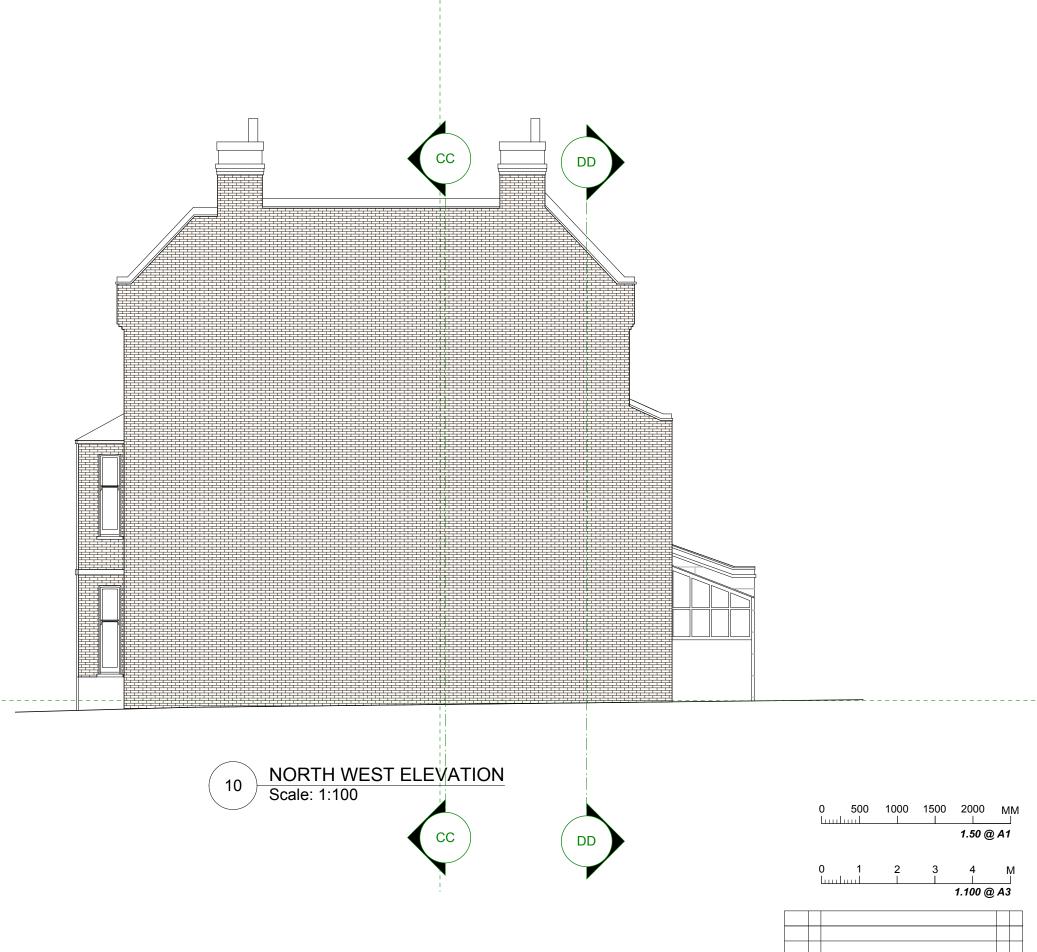

## 51 GREENCROFT GARDENS,NW6 3LL

DRAWING NAME:

## **EXISTING NORTH WEST ELEVATION**

| PROJECT NO:<br>P1093 | DRAWING NO: | REVISION: | SCALE @ SIZE:<br>1:50 @ A1 / |
|----------------------|-------------|-----------|------------------------------|
| START DATE:          | FIRST AU    | JTHOR:    | 1:100 @ A3                   |
| FEB24                | MS          |           |                              |
| PE                   | EEł         |           | Architecture<br>+ Design Ltd |