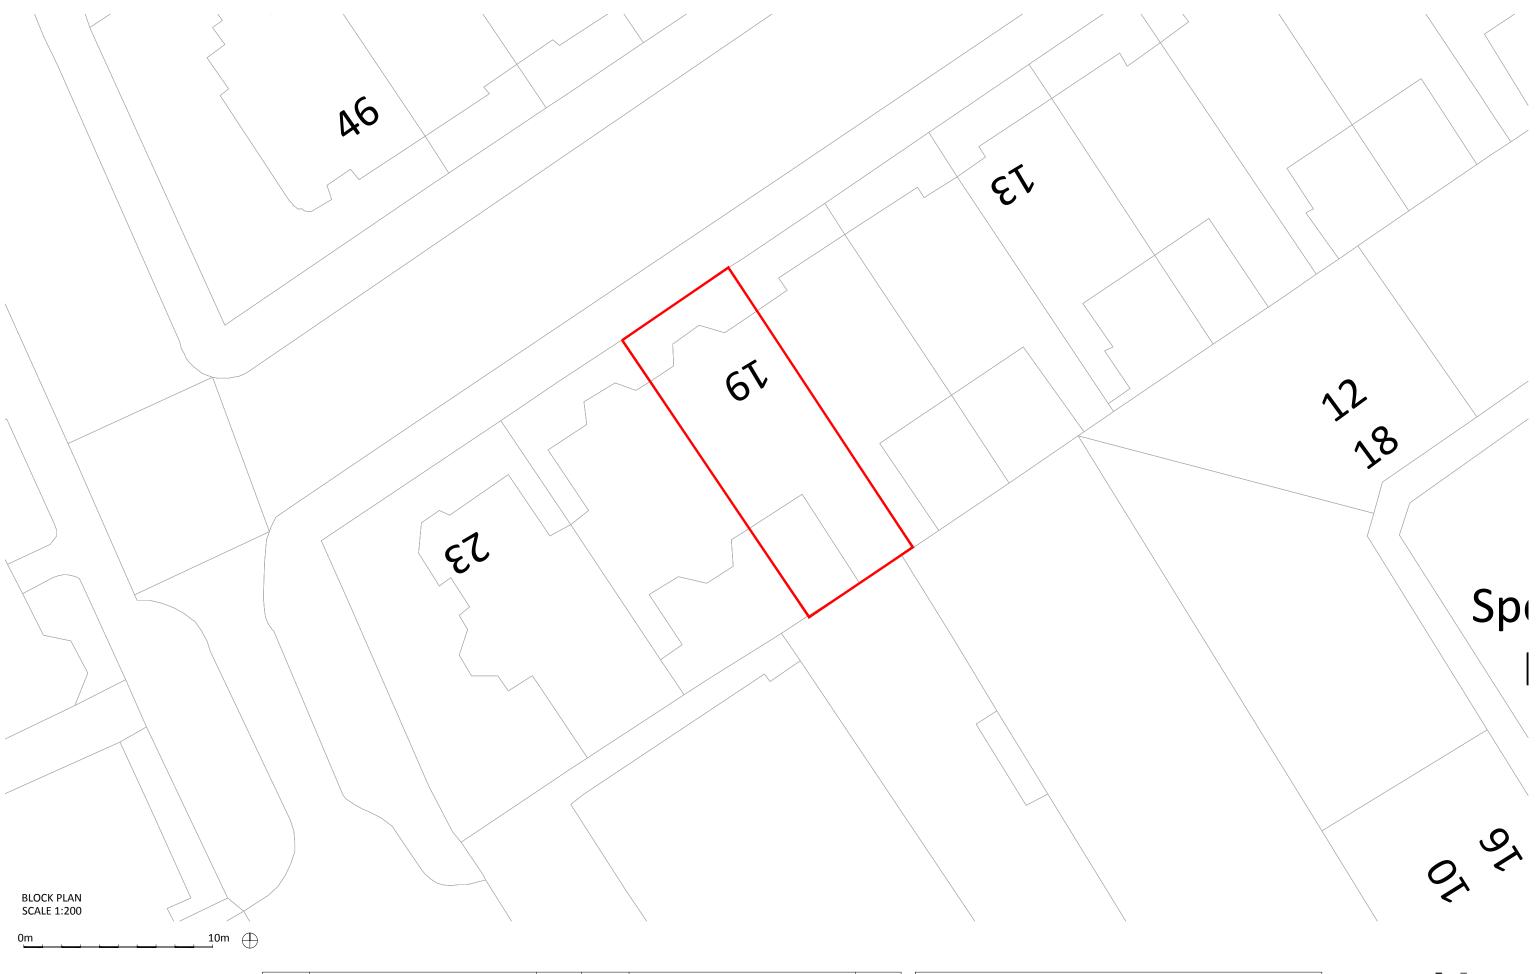

| Project    |              |                          |        |  |  |  |
|------------|--------------|--------------------------|--------|--|--|--|
|            | 19 GLENHURST | VENUE, LONDON, NW5 1PT   |        |  |  |  |
| Date       | 15/10/2024   | Title                    |        |  |  |  |
| Drawn by   | ND           | BLOCK PLAN               |        |  |  |  |
| Checked by | ND           |                          |        |  |  |  |
| Scale      | 1:200 @ A3   | Drawing No. 1080 ASU 006 | Rev. A |  |  |  |