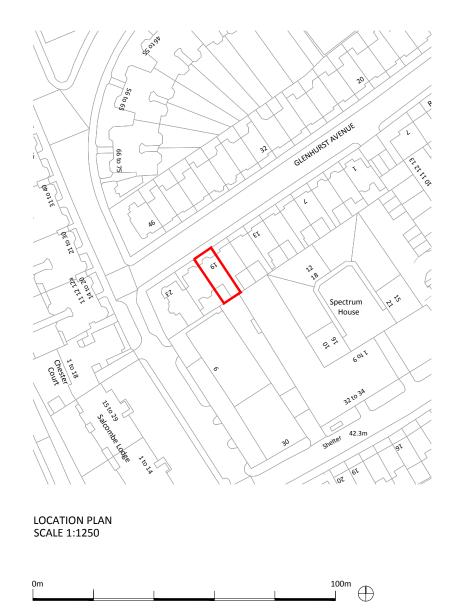

| Project    |                                      |                          |        |  |  |  |  |
|------------|--------------------------------------|--------------------------|--------|--|--|--|--|
|            | 19 GLENHURST AVENUE, LONDON, NW5 1PT |                          |        |  |  |  |  |
|            |                                      |                          |        |  |  |  |  |
| Date       | 15/10/2024                           | Title                    |        |  |  |  |  |
| Drawn by   | ND                                   | LOCATION PLAN            |        |  |  |  |  |
| Checked by | ND                                   | AND SITE PHOTOGRAPHS     |        |  |  |  |  |
| Scale      | 1:1250 @ A3                          | Drawing No. 1080 ASU 005 | Rev. A |  |  |  |  |