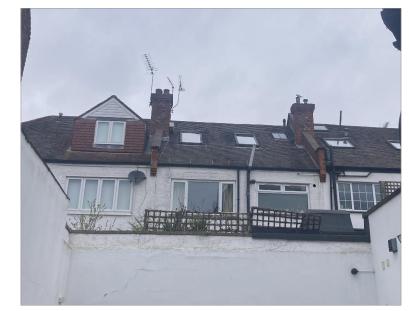

PHOTOGRAPH OF FRONT ELEVATION

PHOTOGRAPH OF REAR ELEVATION
SHOWING FIRST AND SECOND FLOOR MAISONETTE ONLY