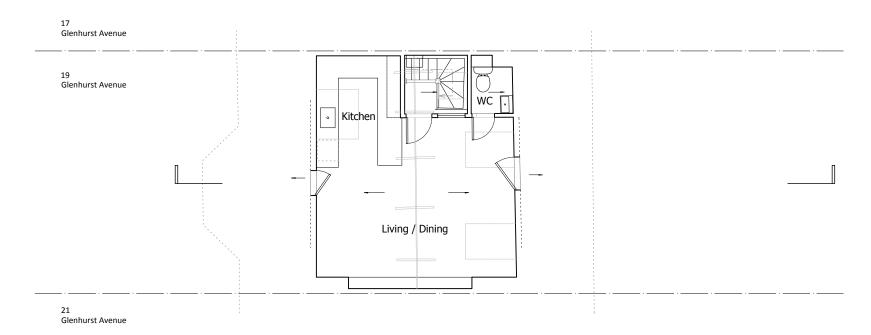

## SECOND FLOOR PLAN

| Project    |                                      |                             |        |  |  |  |  |
|------------|--------------------------------------|-----------------------------|--------|--|--|--|--|
|            | 19 GLENHURST AVENUE, LONDON, NW5 1PT |                             |        |  |  |  |  |
| Data       | 15/10/2024                           | T1                          |        |  |  |  |  |
| Date       | 15/10/2024                           | _ Title                     |        |  |  |  |  |
| Drawn by   | ND                                   | SECOND FLOOR AND ROOF PLANS |        |  |  |  |  |
| Checked by | ND                                   | AS EXISTING                 |        |  |  |  |  |
| Scale      | 1:100 @ A3                           | Drawing No. 1080 ASU 002    | Rev. A |  |  |  |  |