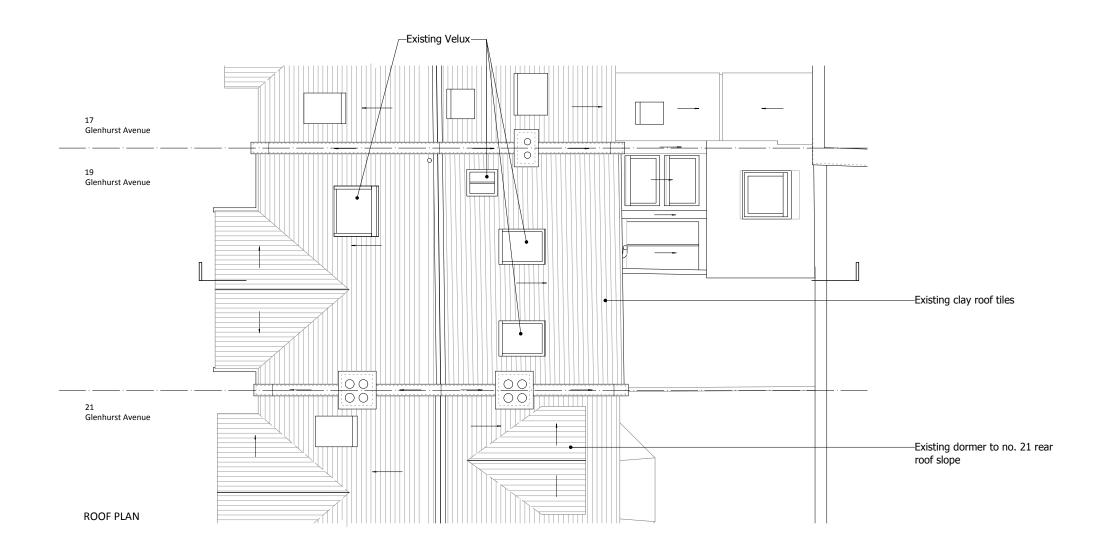

## SECOND FLOOR PLAN

| Project    |                                      |                             |        |  |  |  |  |
|------------|--------------------------------------|-----------------------------|--------|--|--|--|--|
|            | 19 GLENHURST AVENUE, LONDON, NW5 1PT |                             |        |  |  |  |  |
| Data       | 15/10/2024                           | T1                          |        |  |  |  |  |
| Date       | 15/10/2024                           | _ Title                     |        |  |  |  |  |
| Drawn by   | ND                                   | SECOND FLOOR AND ROOF PLANS |        |  |  |  |  |
| Checked by | ND                                   | AS EXISTING                 |        |  |  |  |  |
| Scale      | 1:100 @ A3                           | Drawing No. 1080 ASU 002    | Rev. A |  |  |  |  |