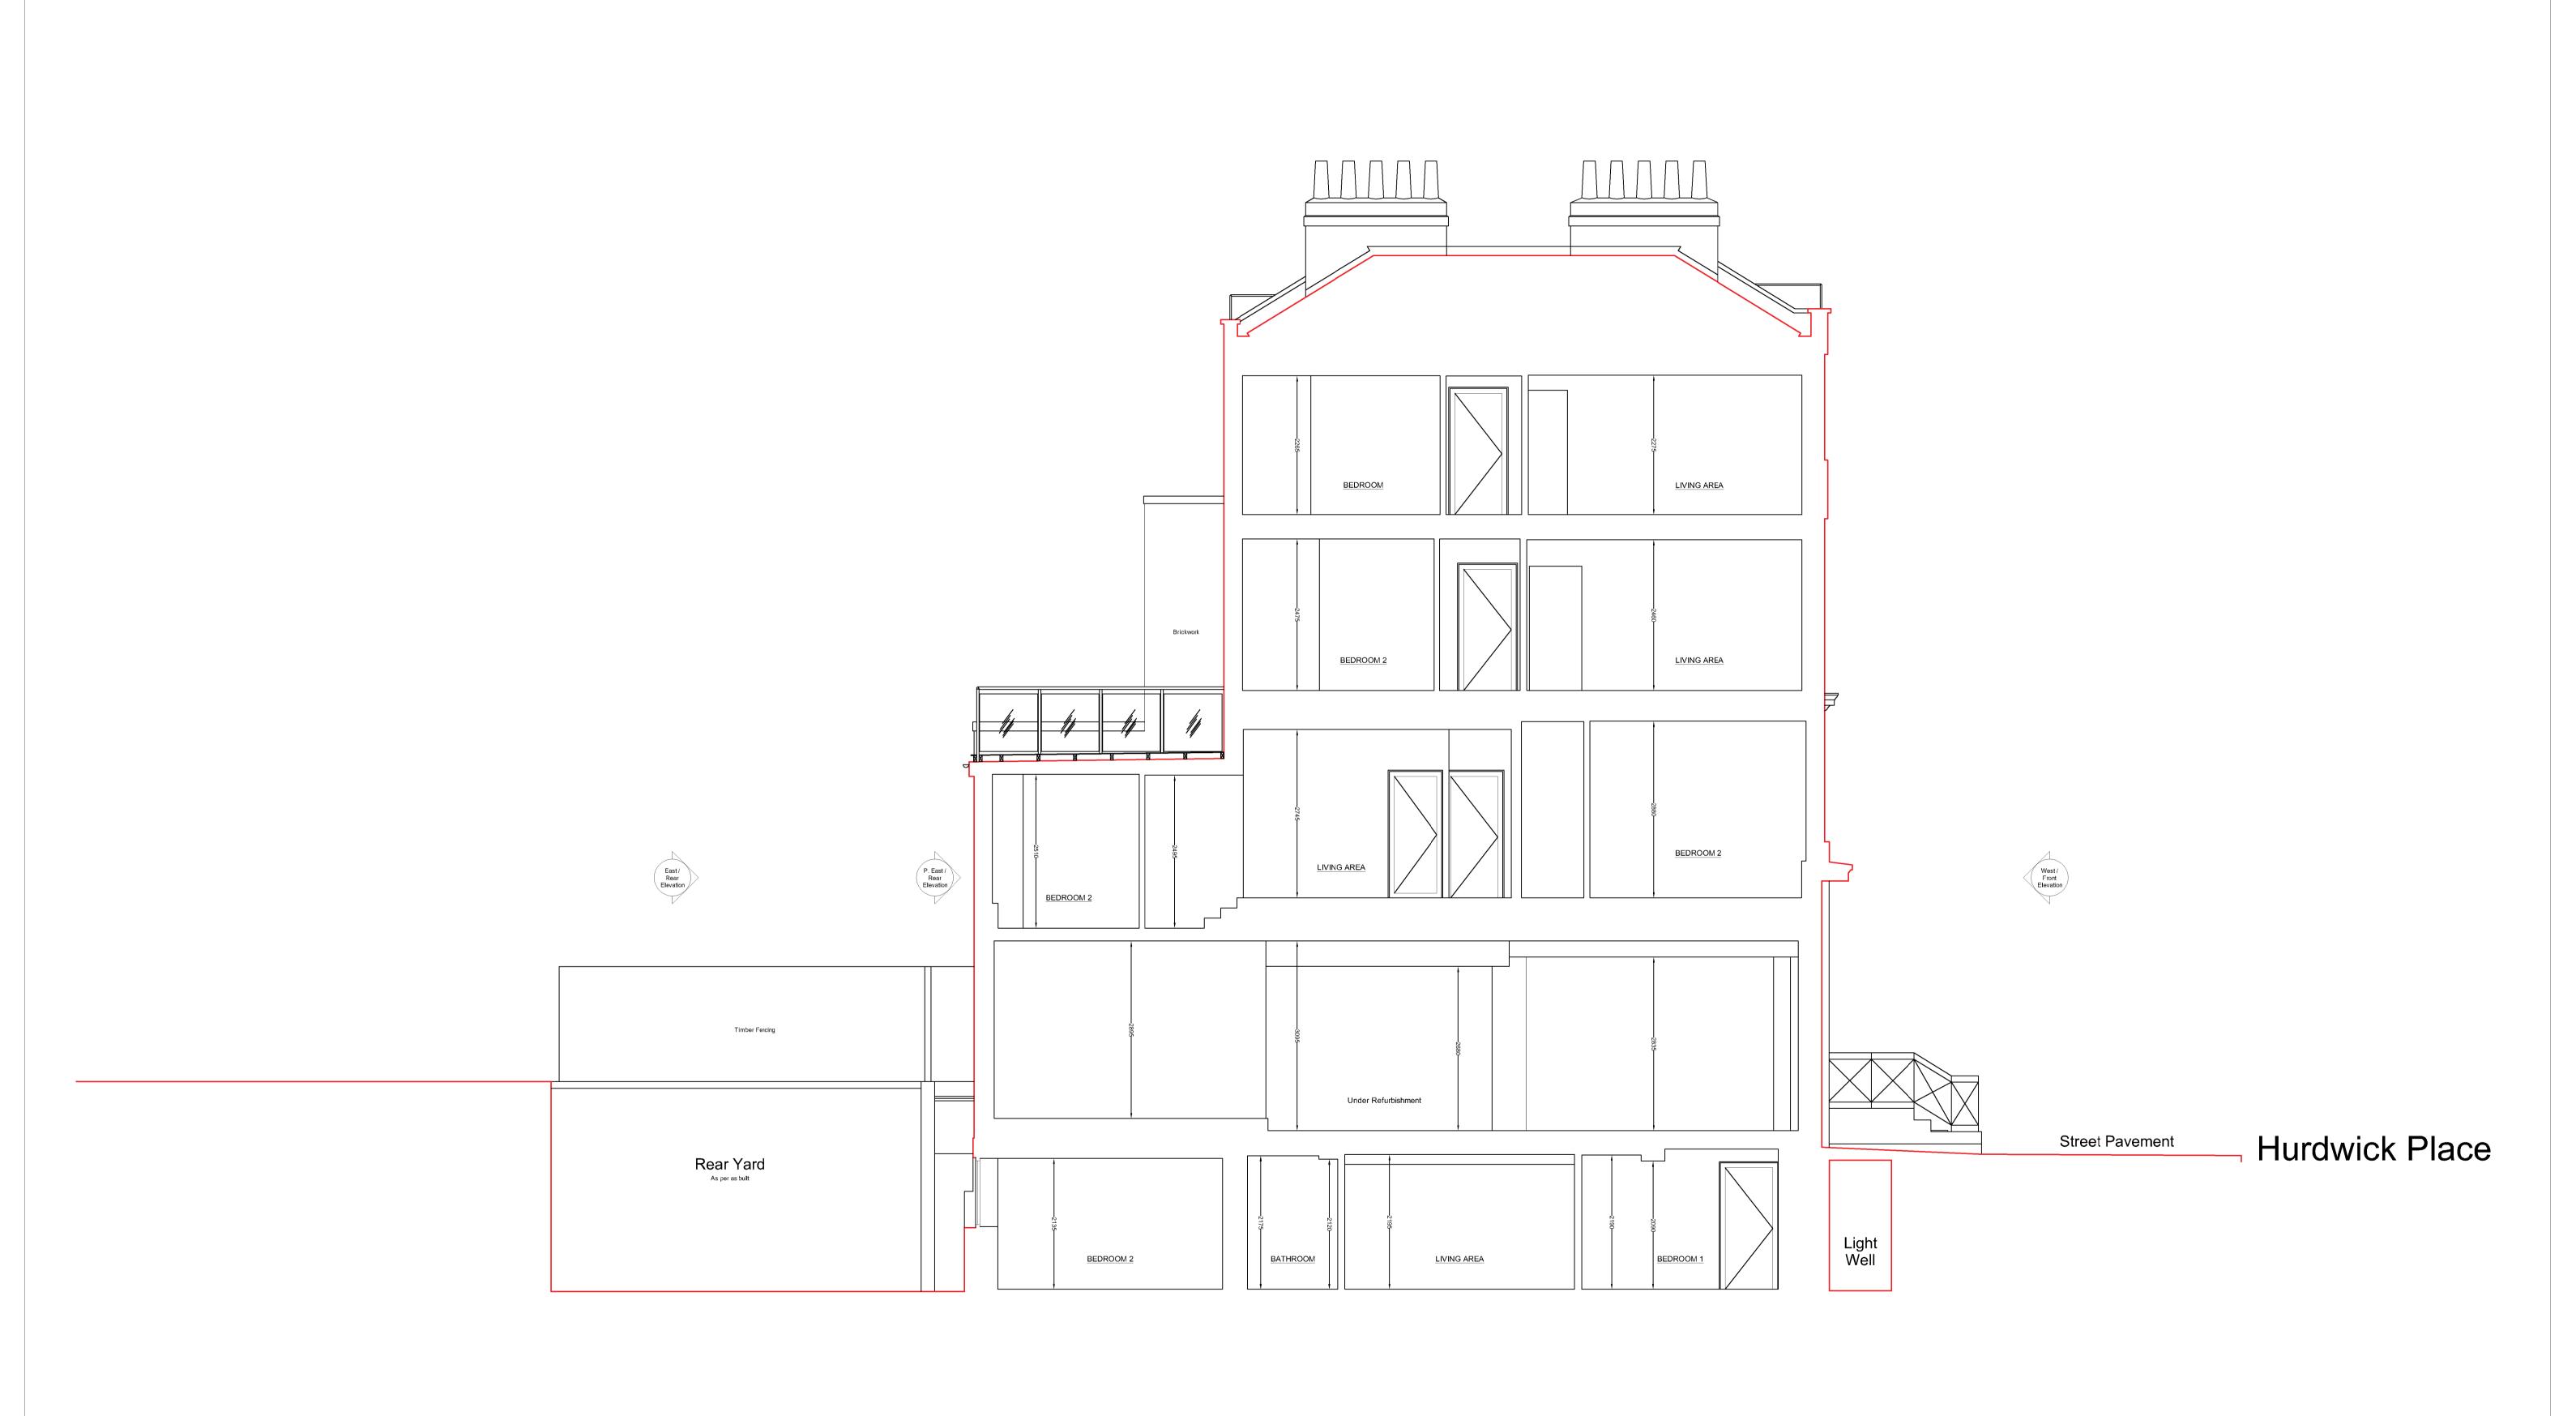

| D<br>Tel : 07961 196295 | JENL<br>ESIGN DEVELO |                                                              | S LTD<br>e-mail jdd@jenlea.net |
|-------------------------|----------------------|--------------------------------------------------------------|--------------------------------|
| CLIENT:                 |                      | PROJECT: 1 HURDWICK PLACE,<br>KINGS CROSS,<br>LONDON NW1 2JE |                                |
| DESCRIPTION:            | SECTION              | l B-B                                                        |                                |
| SCALE:<br>1 : 50 @ A1   | DATE: SEP            | T '20                                                        | DRAWN BY: JDD                  |
| REF/DWG NO:             | REVISION NO:         |                                                              | REVISION DATE:                 |