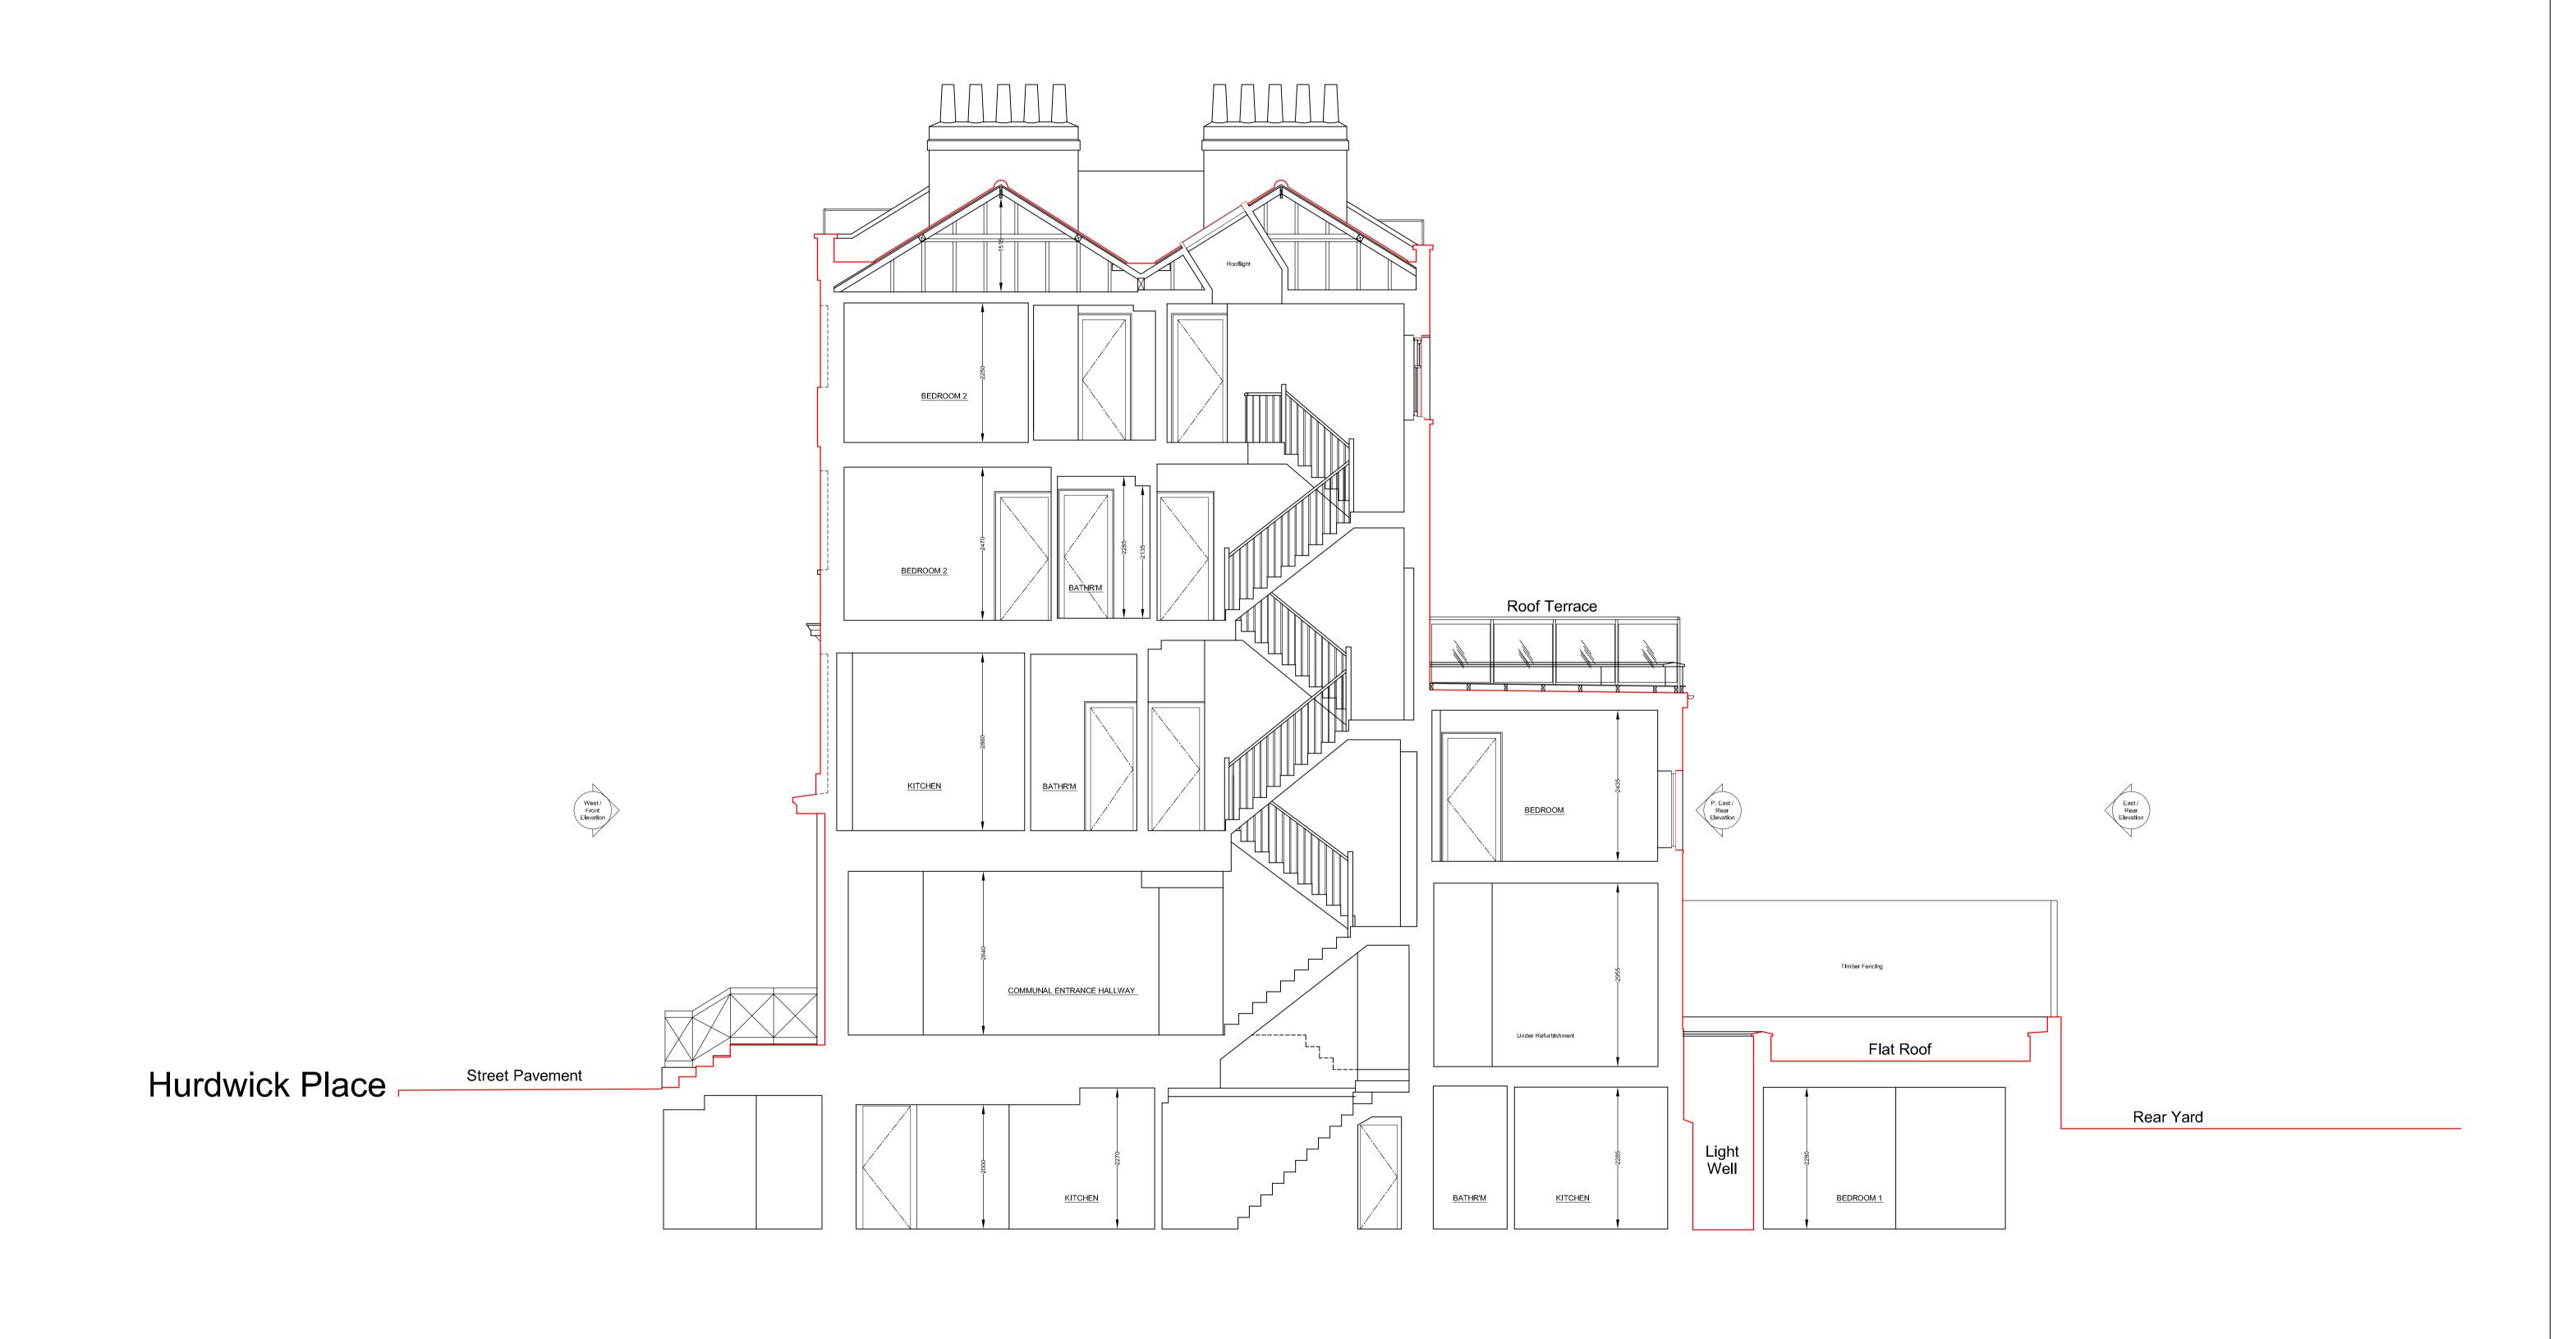

SECTION A-A

| JENLEA                                                              |             |        |                                                               |  |
|---------------------------------------------------------------------|-------------|--------|---------------------------------------------------------------|--|
| DESIGN DEVELOPMENTS LTD<br>Tel : 07961 196295 e-mail jdd@jenlea.net |             |        |                                                               |  |
| CLIENT:                                                             |             |        | PROJECT : 1 HURDWICK PLACE,<br>KINGS CROSS,<br>LONDON NW1 2JE |  |
| DESCRIPTION: SECTION A-A                                            |             |        |                                                               |  |
| scale:<br>1 : 50 @ A1                                               | DATE:       | PT '20 | DRAWN BY:<br>JDD                                              |  |
| REF/DWG NO:<br>JDD/HPL-11                                           | REVISION NO | ):     | REVISION DATE:                                                |  |