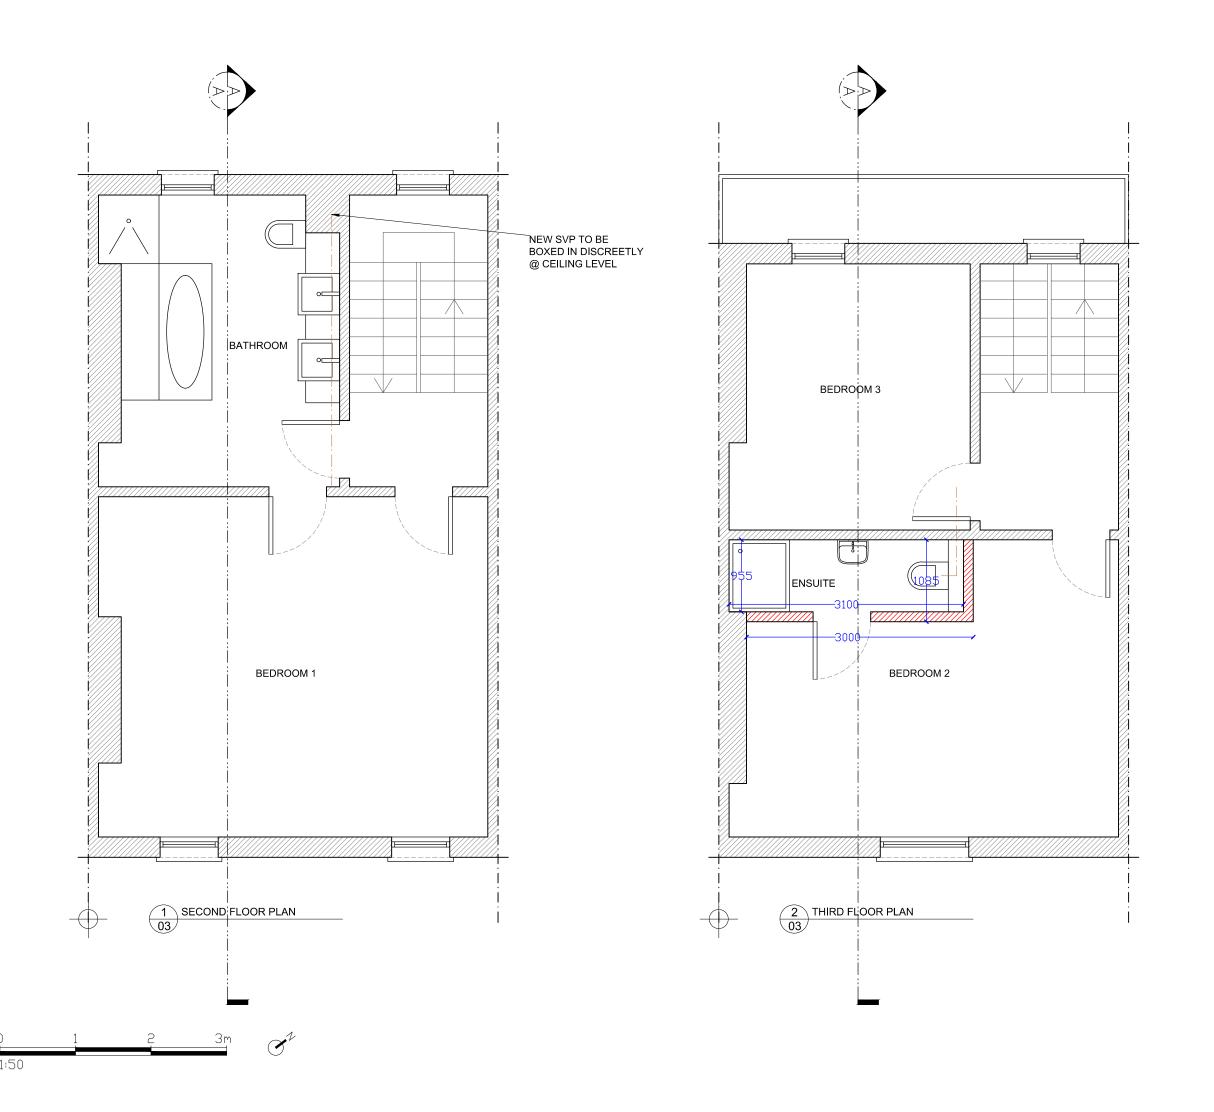

Notes:
This drawing is not for construction purposes. All dimensions must be checked on site prior to manufacture. Any errors discovered to be highlighted to AJK Architecture + Design Ltd. All rights reserved. No reproduction, in any form, is permitted without prior written consent.

Copyright AJK Architecture + Design Ltd 2016 ©

These plans are based on traced survey. No liability can be accepted for any inaccuracy. The client and third parties should rely on their own information. notwithstanding this the drawings are a fair representation of the premises for present purposes. copyright is held by the author: no unauthorised use shall be made of the drawings. given dimensions are in mm.

REV B\_TO PLANNING OFFICERS COMMENTS\_SP\_15.10.24

AJK ARCHITECTURE + DESIGN LTD STUDIO 121, 170 KENNINGTON LANE LONDON SE11 5DP

Flat 2, 56 Huntley St, WC1E 6DD

CLIENT INFO

PROPOSED FLOOR **PLANS** 

288\_03\_101