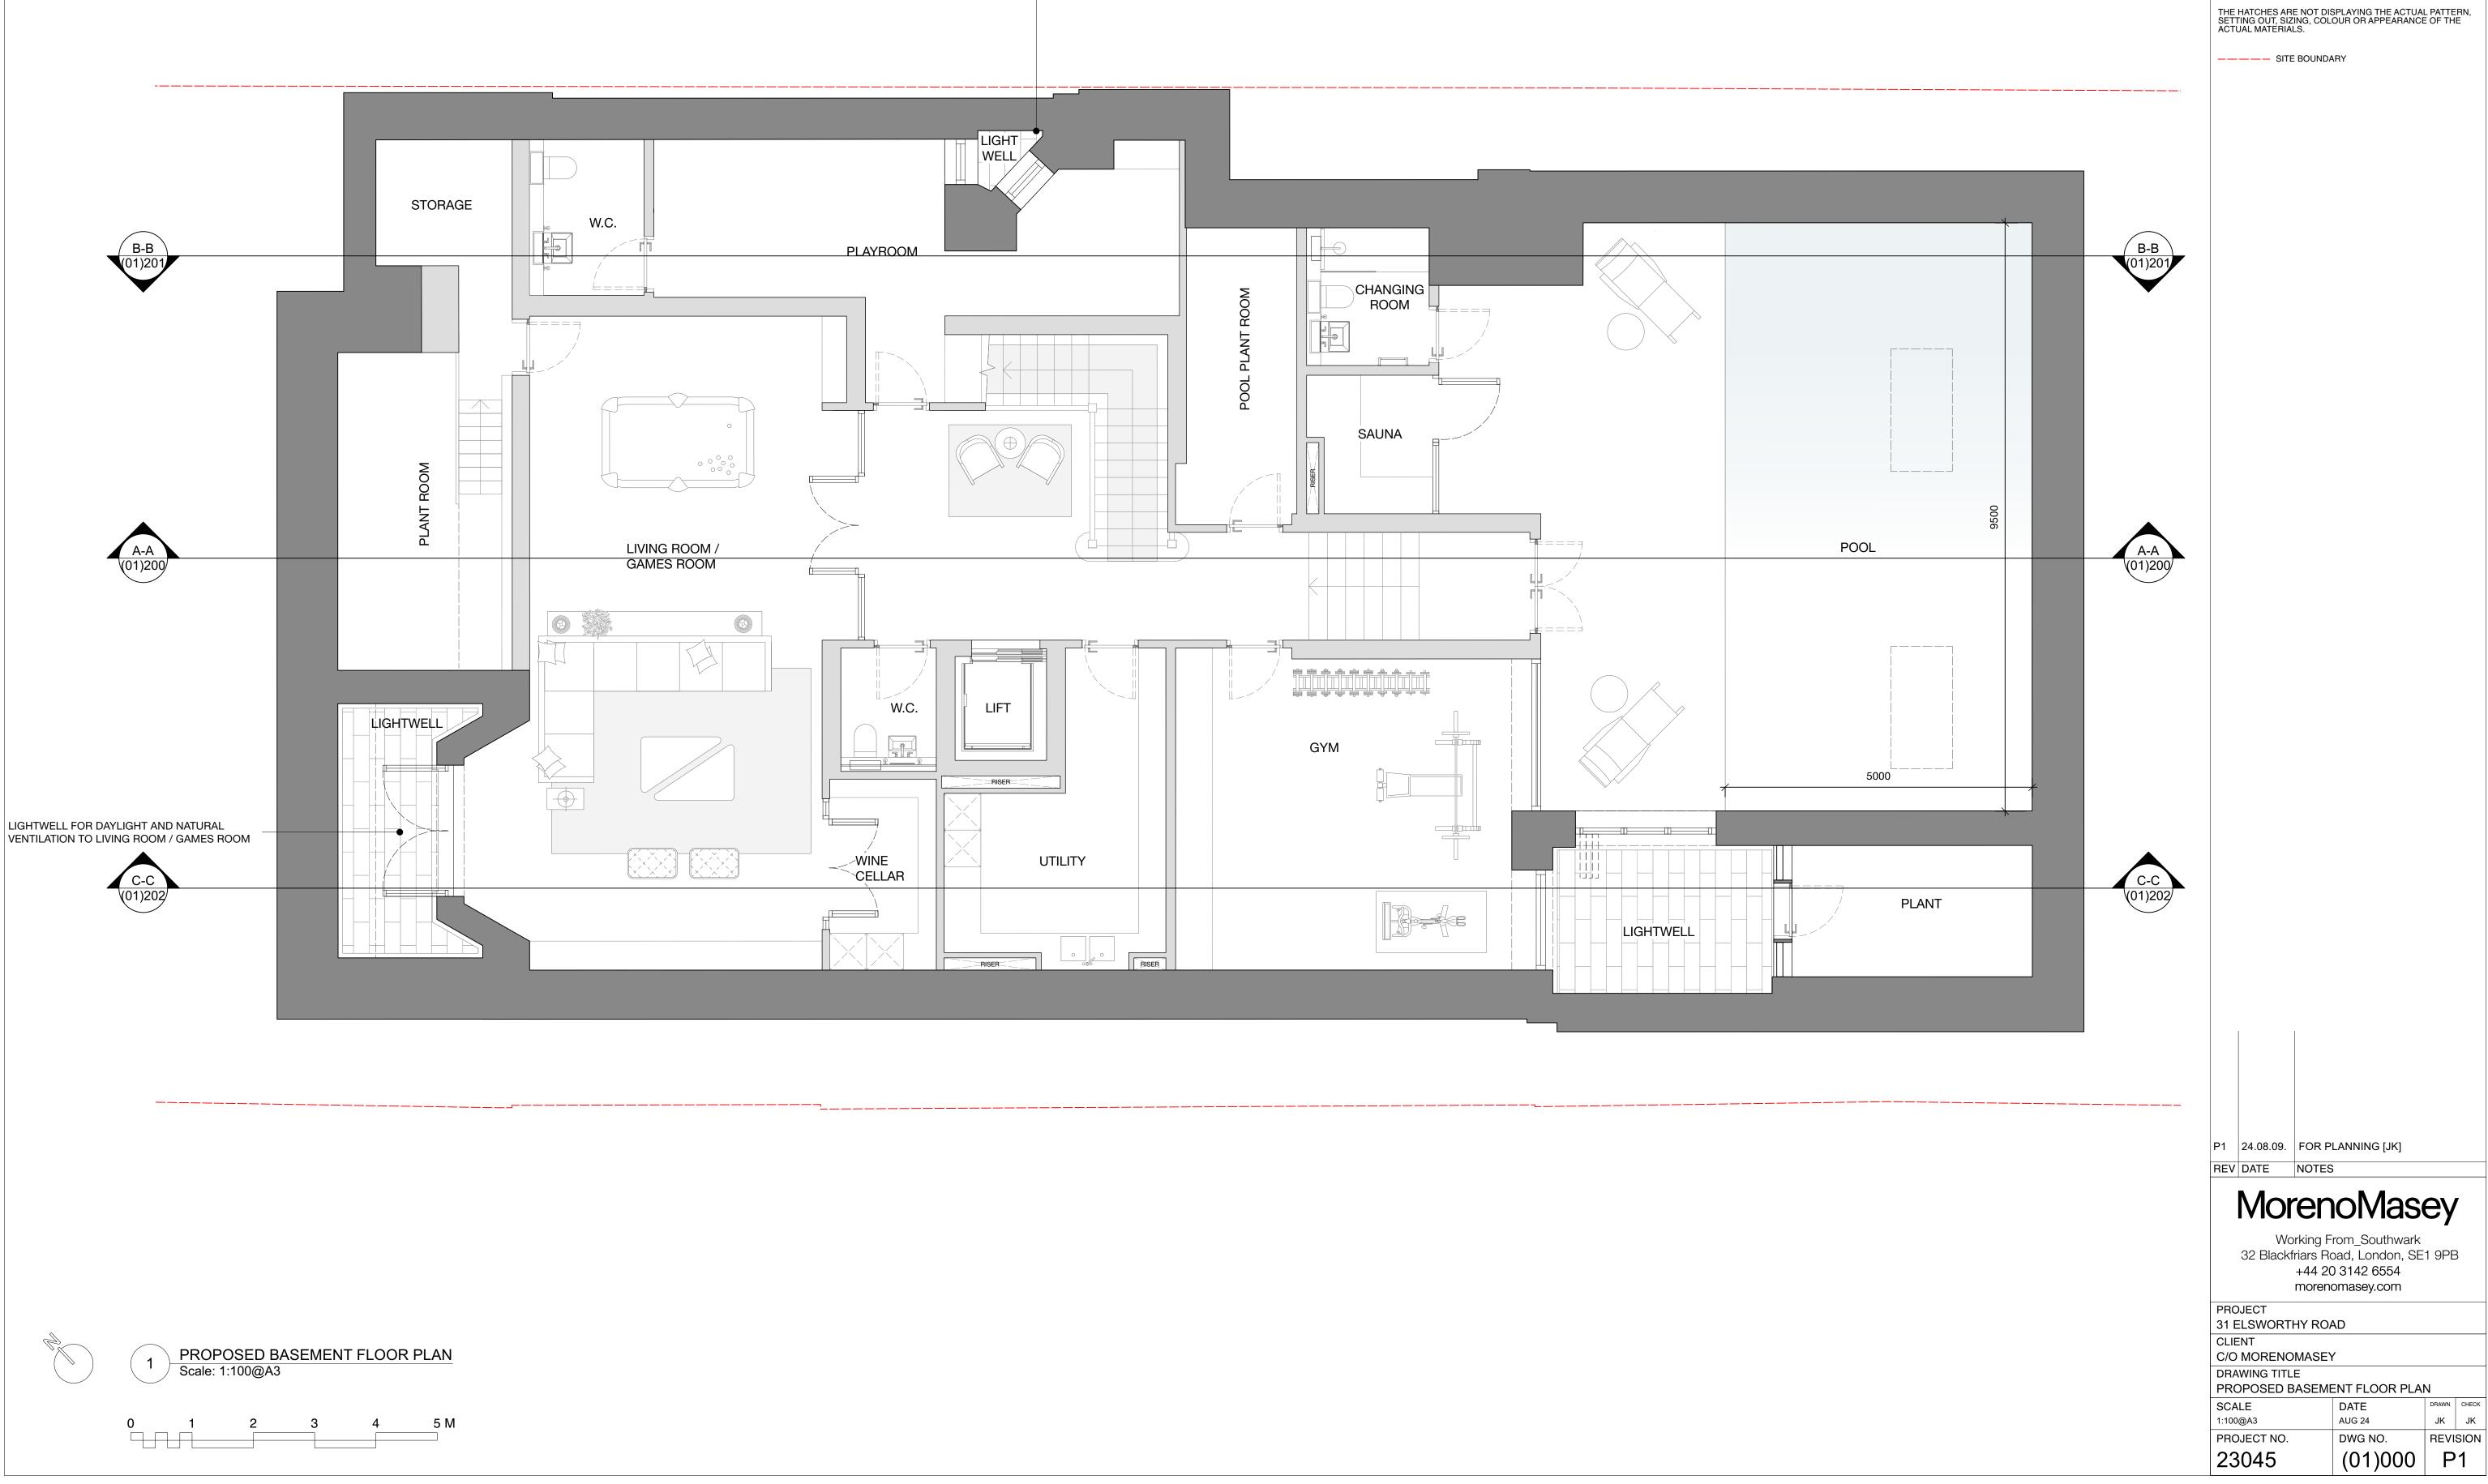

LIGHTWELL FOR DAYLIGHT AND NATURAL VENTILATION TO PLAYROOM

## GENERAL NOTES

DO NOT SCALE FROM DRAWINGS. ALL DIMENSIONS TO BE CHECKED ON SITE. REPORT OMISSIONS AND DISCREPANCIES TO THE ARCHITECT IMMEDIATELY.

REVISION DATES MARKED ON THE DRAWING ARE STATED IN THE FOLLOWING ORDER: YEAR, MONTH, DAY (YY.MM.DD). © MORENO MASEY LTD

SURVEY

THESE DRAWINGS ARE BASED ON EXISTING DRAWINGS PROVIDED BY ON SITE SURVEYS LTD. IT IS ESSENTIAL THAT ALL DIMENSIONS ARE CHECKED ON SITE AND OMISSIONS AND DISCREPANCIES ARE TO BE REPORTED TO THE ARCHITECT IMMEDIATELY FOR CLARIFICATION.

## HATCHES

THE HATCHES SHOWN ON THIS DRAWING ARE USED FOR THE PURPOSE OF INDICATING AREAS AND QUANTITIES ONLY.