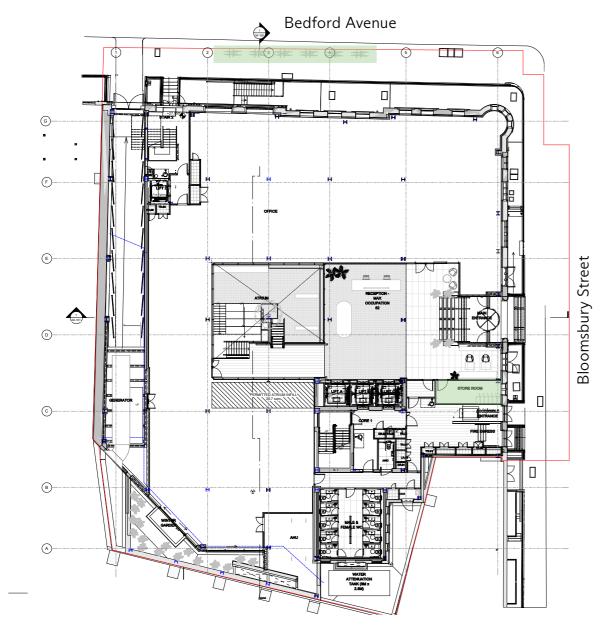

Orsa

Berkley Square House

London, W1J 6BD

# Contents

| I.0 Discharge | of Condition 11 |
|---------------|-----------------|
|---------------|-----------------|

Proposed GA PlansDetailed Plans 6-7



# 1.0 Condition 11

# Discharge of Condition 11

Prior to occupation of the development hereby permitted details of secure and covered cycle storage area for 162 cycles, of which at least 112 shall be two tier or Sheffield/M-shaped stands, shall be submitted to and approved by the local planning authority. The approved facilities shall thereafter be provided in its entirely prior to the first occupation of any of the new units, and permanently retained thereafter.

Stiff + Trevillion × Capital 38 21 Bloomsbury Street 4677

# 1.1 Condition 11

### General Arrangement Plans - Cycle Space



Ground Floor Plan





# 1.2 Condition 11



# Condition 11



#### REQUIREMENTS

Long Stay 158 Short Stay 12

#### BREAKDOWN

External (EXT-301)

Folding (EXT-321)

| 8   |                      | Core Planning Paking<br>Space Total : 118 |
|-----|----------------------|-------------------------------------------|
| 8   |                      |                                           |
| 102 |                      |                                           |
| 26  |                      | -                                         |
| 18  |                      |                                           |
|     |                      |                                           |
| 162 |                      |                                           |
|     |                      |