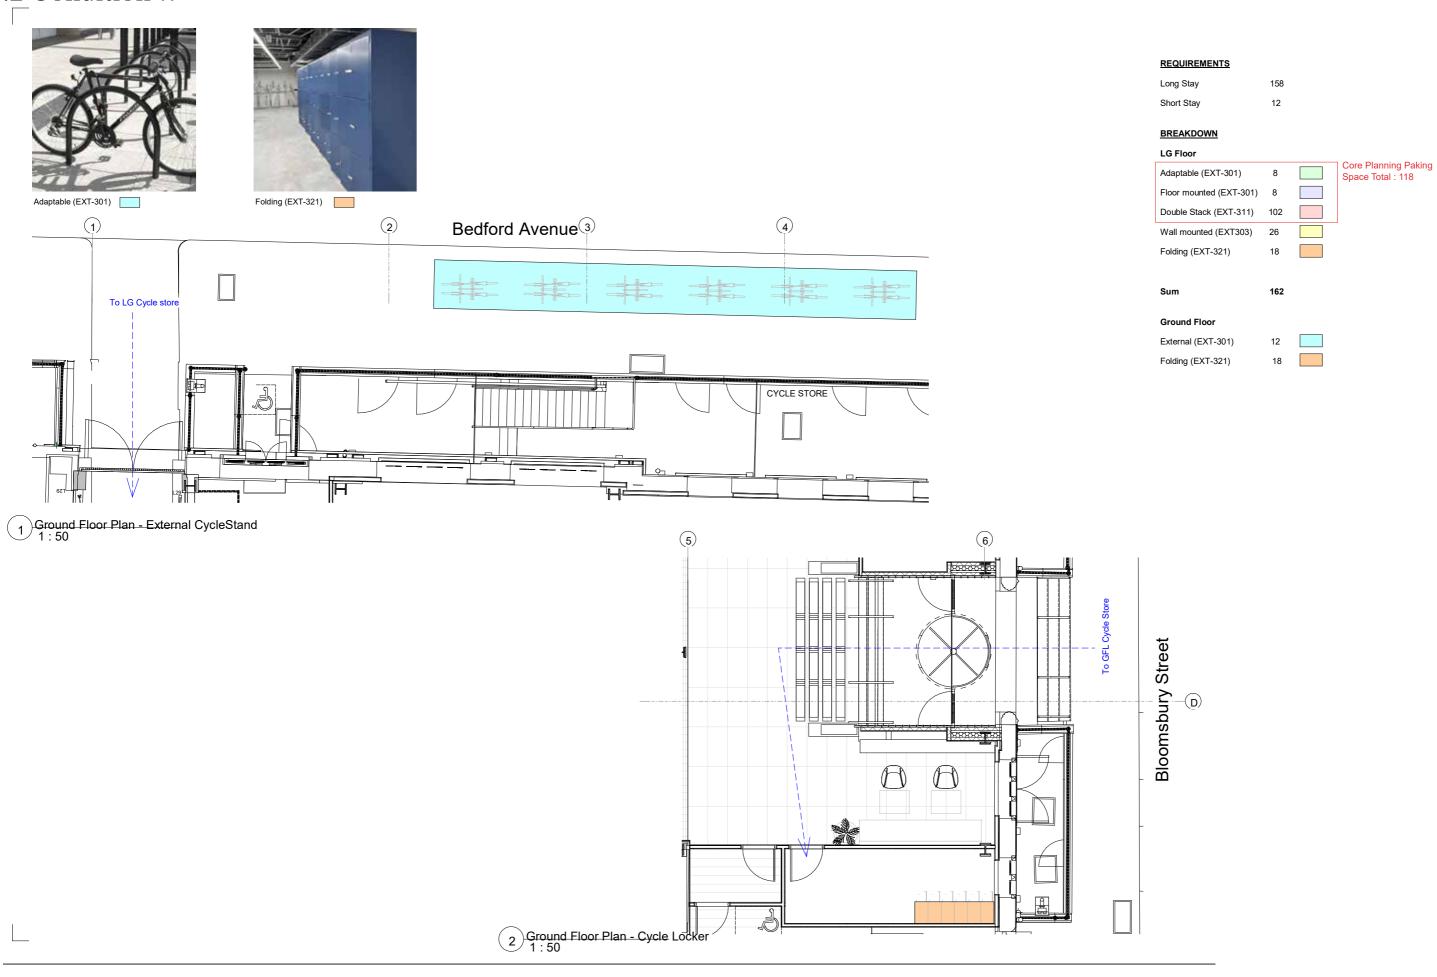

# Discharge of Condition 11

Prior to occupation of the development hereby permitted details of secure and covered cycle storage area for 162 cycles, of which at least 112 shall be two tier or Sheffield/M-shaped stands, shall be submitted to and approved by the local planning authority. The approved facilities shall thereafter be provided in its entirely prior to the first occupation of any of the new units, and permanently retained thereafter.

### General Arrangement Plans - Cycle Space

Ground Floor Plan

# Condition 11

#### REQUIREMENTS

Long Stay 158 Short Stay 12

#### BREAKDOWN

External (EXT-301)

Folding (EXT-321)

| 8   |                      | Core Planning Paking<br>Space Total : 118 |
|-----|----------------------|-------------------------------------------|
| 8   |                      |                                           |
| 102 |                      |                                           |
| 26  |                      | -                                         |
| 18  |                      |                                           |
|     |                      |                                           |
| 162 |                      |                                           |
|     |                      |                                           |
|     | 8<br>102<br>26<br>18 | 8 102 26 18                               |