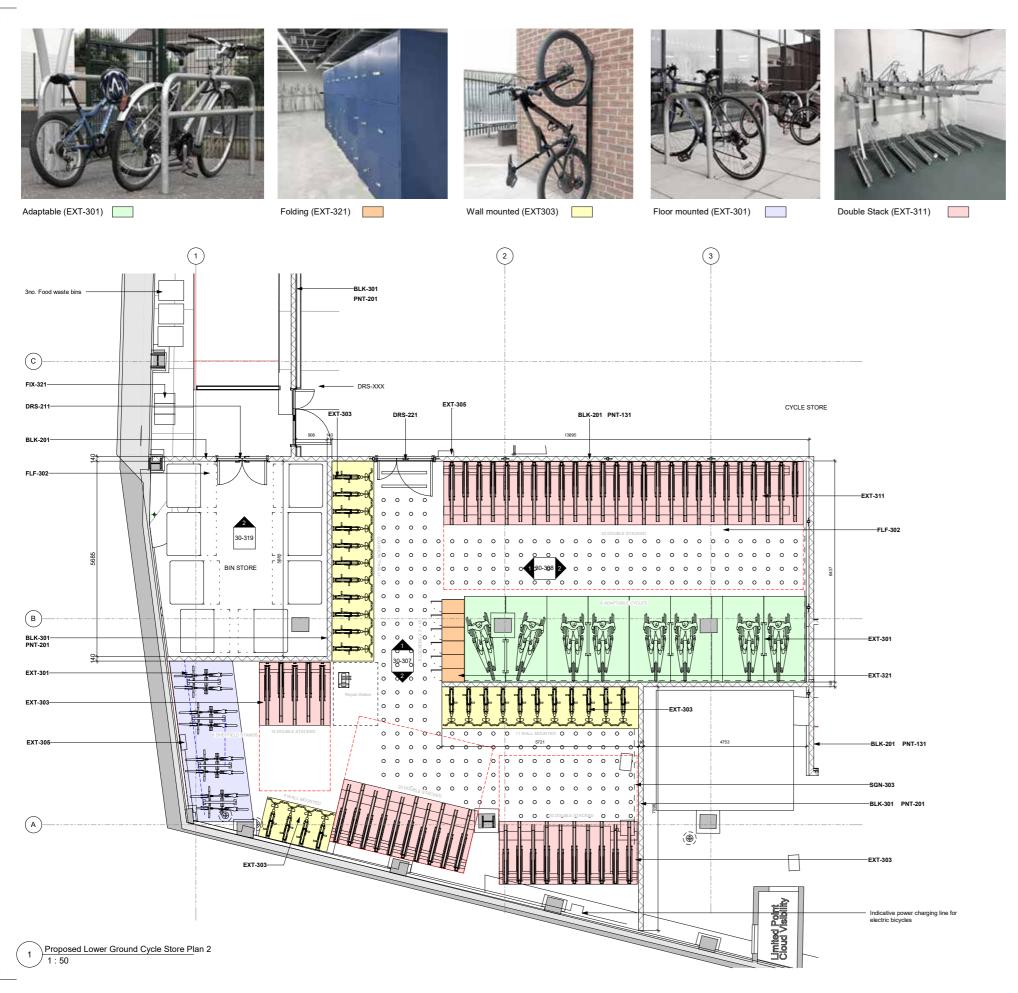

# Discharge of Condition 11

Prior to occupation of the development hereby permitted details of secure and covered cycle storage area for 162 cycles, of which at least 112 shall be two tier or Sheffield/M-shaped stands, shall be submitted to and approved by the local planning authority. The approved facilities shall thereafter be provided in its entirely prior to the first occupation of any of the new units, and permanently retained thereafter.

### General Arrangement Plans - Cycle Space

Ground Floor Plan

#### REQUIREMENTS

Long Stay 158 Short Stay 12

#### BREAKDOWN

External (EXT-301)

Folding (EXT-321)

| 8   |                      | Core Planning Paking<br>Space Total : 118 |
|-----|----------------------|-------------------------------------------|
| 8   |                      |                                           |
| 102 |                      |                                           |
| 26  |                      | -                                         |
| 18  |                      |                                           |
|     |                      |                                           |
| 162 |                      |                                           |
|     |                      |                                           |
|     | 8<br>102<br>26<br>18 | 8 102 26 18                               |