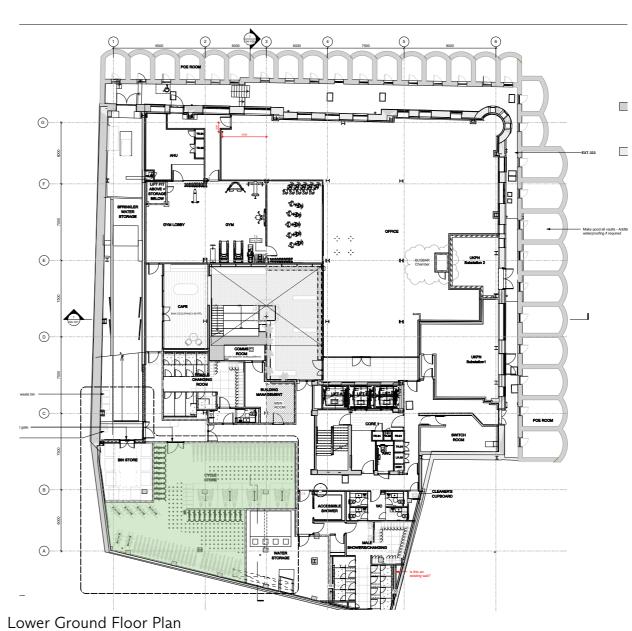

ouse

London, W1J 6BD

# Contents

| I.0 Discharge | of Condition 11 |
|---------------|-----------------|
|---------------|-----------------|

Proposed GA PlansDetailed Plans 6-7



# 1.0 Condition 11

# Discharge of Condition 11

Prior to occupation of the development hereby permitted details of secure and covered cycle storage area for 162 cycles, of which at least 112 shall be two tier or Sheffield/M-shaped stands, shall be submitted to and approved by the local planning authority. The approved facilities shall thereafter be provided in its entirely prior to the first occupation of any of the new units, and permanently retained thereafter.

Stiff + Trevillion × Capital 38 21 Bloomsbury Street 4677

# 1.1 Condition 11

### General Arrangement Plans - Cycle Space



Ground Floor Plan





# 1.2 Condition 11



# Condition 11



#### REQUIREMENTS

Long Stay 158 Short Stay 12

#### BREAKDOWN

External (EXT-301)

Folding (EXT-321)

| 8   |                      | Core Planning Paking<br>Space Total : 118 |
|-----|----------------------|-------------------------------------------|
| 8   |                      |                                           |
| 102 |                      |                                           |
| 26  |                      | -                                         |
| 18  |                      |                                           |
|     |                      |                                           |
| 162 |                      |                                           |
|     |                      |