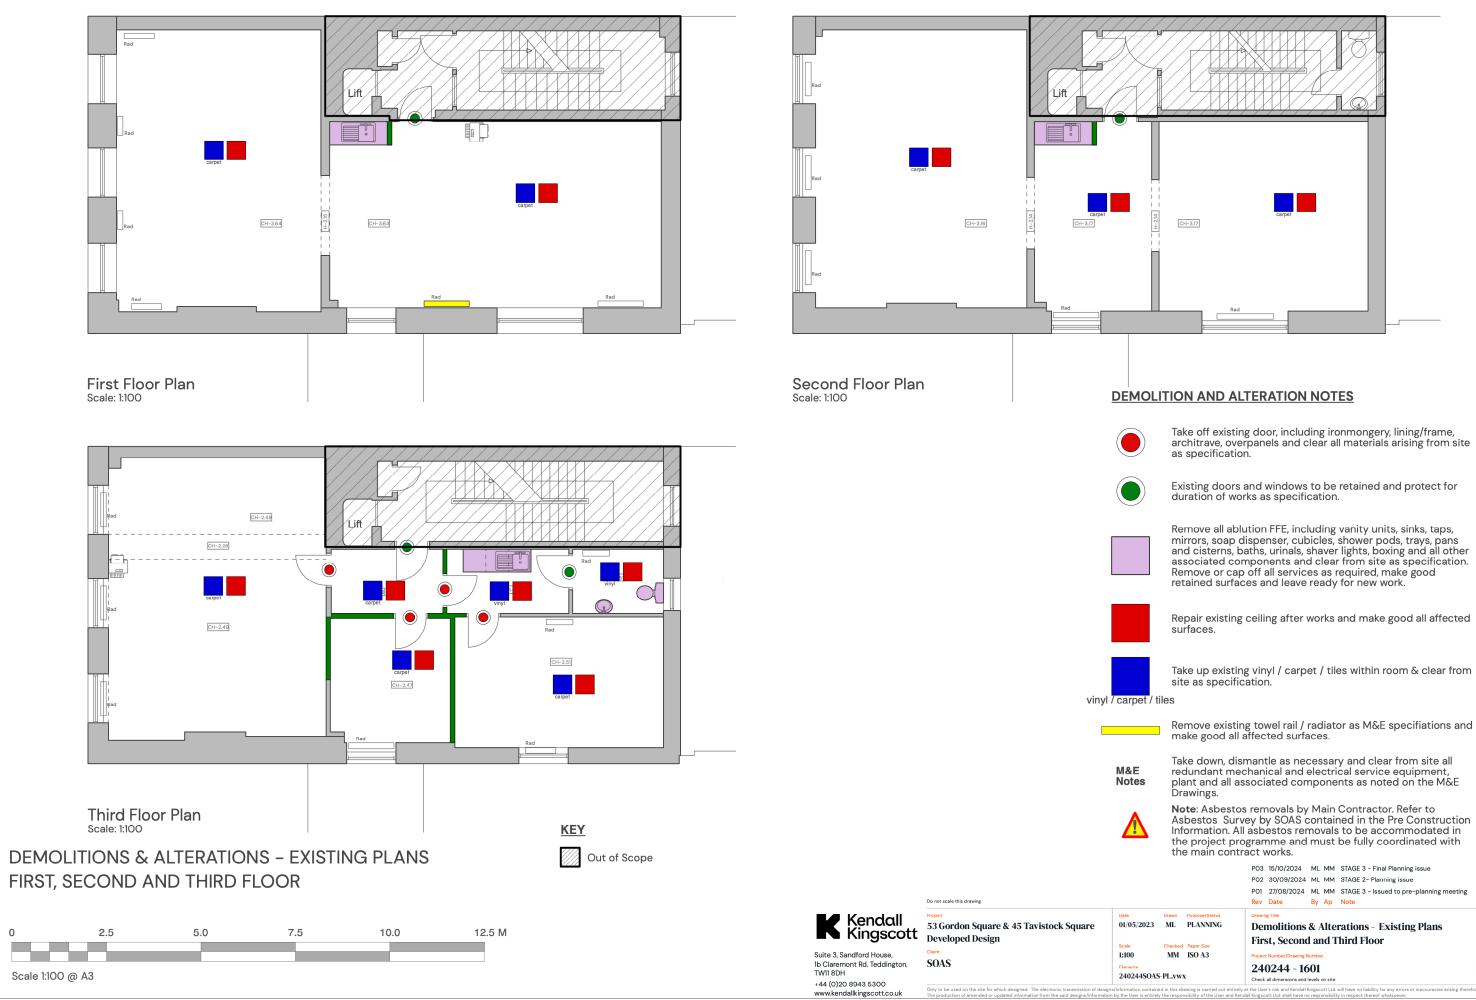

Take off existing door, including ironmongery, lining/frame, architrave, overpanels and clear all materials arising from site

Existing doors and windows to be retained and protect for

Repair existing ceiling after works and make good all affected

Remove existing towel rail / radiator as M&E specifiations and make good all affected surfaces.

plant and all associated components as noted on the M&E

the project programme and must be fully coordinated with

|           |         |                        | PO3                                                                                         | 15/10/2024         | ML    | ΜМ | STAGE 3 - Final Planning issue           |            |
|-----------|---------|------------------------|---------------------------------------------------------------------------------------------|--------------------|-------|----|------------------------------------------|------------|
|           |         |                        | PO2                                                                                         | 30/09/2024         | ML    | ΜМ | STAGE 2- Planning issue                  |            |
|           |         |                        | P01                                                                                         | 27/08/2024         | ML    | ΜМ | STAGE 3 - Issued to pre-planning meeting |            |
|           |         |                        | Rev                                                                                         | Date               | Ву    | Ар | Note                                     |            |
|           | Drawn   | Purpose/Status         | Drewing life<br>Demolitions & Alterations - Existing Plans<br>First, Second and Third Floor |                    |       |    |                                          |            |
| 3         | ML      | PLANNING<br>Paper Size |                                                                                             |                    |       |    |                                          |            |
|           | Checked |                        |                                                                                             |                    |       |    |                                          |            |
|           | MM      | ISO A3                 | Project                                                                                     | t Number/Drawing N | lumbe | r  |                                          | Revision   |
| AS-PL.vwx |         |                        | 240244 - 1601                                                                               |                    |       |    |                                          | <b>P03</b> |
|           |         |                        | Check all dimensions and levels on site                                                     |                    |       |    |                                          | © Copyr    |
|           |         |                        |                                                                                             |                    |       |    |                                          |            |