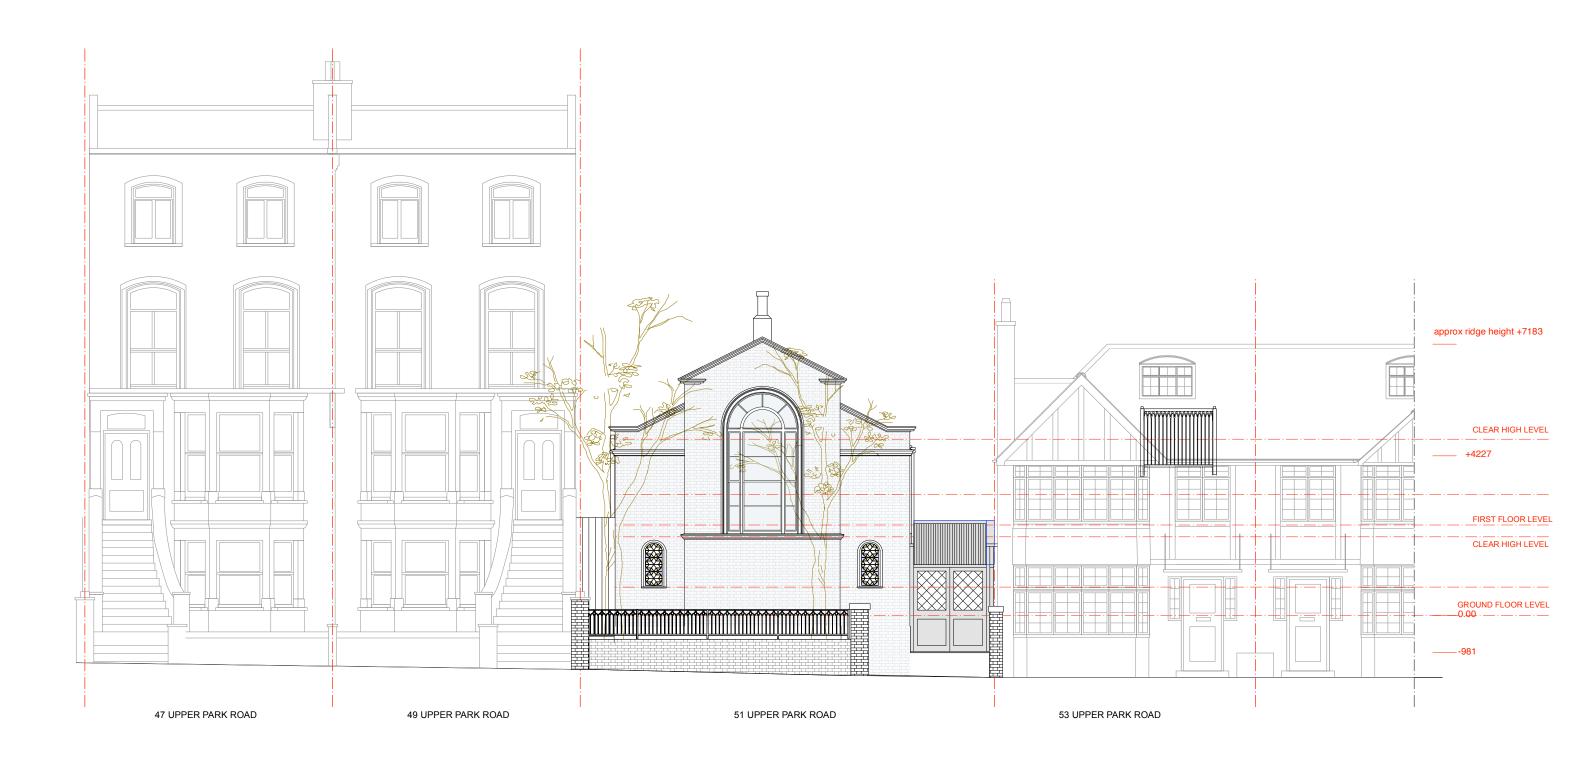

| EXISTING FRONT ELI    | EVATION   |             |      |      |                  |                                                                        |                                         | 1:100<br>0 1             | 2 3 4 5                                                 | 6 7         | 8     | 9 10      |
|-----------------------|-----------|-------------|------|------|------------------|------------------------------------------------------------------------|-----------------------------------------|--------------------------|---------------------------------------------------------|-------------|-------|-----------|
| REV. DATE DESCRIPTION | REV. DATE | DESCRIPTION | REV. | . DA | DATE DESCRIPTION | NOTE:                                                                  | CLIENT:                                 | PROJECT:                 | SIMON MILLER                                            | DATE: SEPTE |       | MBER 2024 |
|                       |           |             |      |      |                  | FOR THE PURPOSE OF PLANNING <u>ONLY</u><br>DRAWINGS CAN BE SCALED OFF. | ROSE-LEE LEVY                           | NEW FRONT GATE           | ARCHITECTS                                              | DRAWN BY:   | DOA   |           |
|                       |           |             |      |      |                  | ALL DIMENSIONS ARE IN MILLIMETERS.                                     |                                         |                          | T+44 (0)20 8201 9875                                    | SCALE:      | 1:100 |           |
|                       |           |             |      |      |                  | INCONSISTENCIES ARE TO BE REPORTED TO<br>THE ARCHITECT IMMEDIATELY.    | SITE:                                   | DRAWING TITLE:           | info@simonmillerarchitects.com<br>simonmillerarchitects | DRAWING NO. |       | REVISION: |
|                       |           |             |      |      |                  | COPYRIGHT IS HELD BY SIMON MILLER<br>ARCHITECTS LTD.                   | 51 UPPER PARK ROAD<br>LONDON<br>NW3 2UL | EXISTING FRONT ELEVATION | 11 Portedown Mowe                                       | 486 2EX     |       | -         |