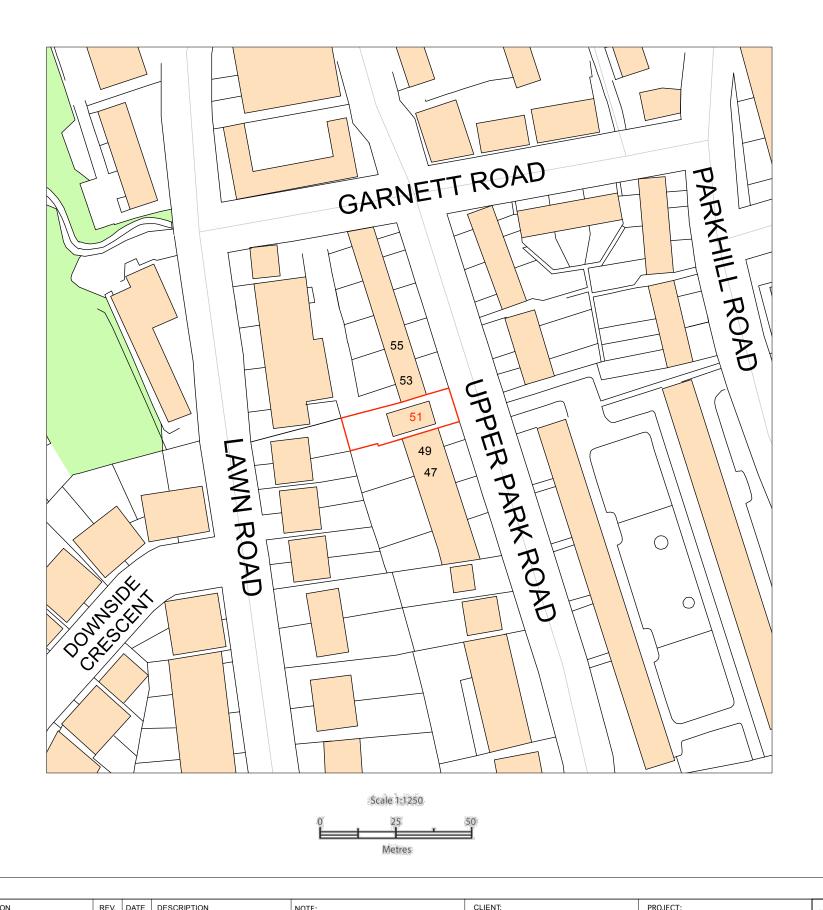

## **ORDINANCE SURVEY MAP**

| REV. DATE DESCRIPTION | REV. DATE DESCRIPTION | REV. DATE DESCRIPTION | NOTE:                                                            | CLIENT:                                 | PROJECT:             | SIMON MILLER                                            | DATE:        | SEPTEMBER 2024 |
|-----------------------|-----------------------|-----------------------|------------------------------------------------------------------|-----------------------------------------|----------------------|---------------------------------------------------------|--------------|----------------|
|                       |                       |                       | FOR THE PURPOSE OF PLANNING ONLY DRAWINGS CAN BE SCALED OFF.     | ROSE-LEE LEVY                           | NEW FRONT GATE       | ARCHITECTS                                              | DRAWN BY:    | DOA            |
|                       |                       |                       | ALL DIMENSIONS ARE IN MILLIMETERS.                               |                                         |                      | T+44 (0)20 8201 9875                                    | SCALE:       | 1:1250         |
|                       |                       |                       | INCONSISTENCIES ARE TO BE REPORTED TO THE ARCHITECT IMMEDIATELY. | SITE:                                   | DRAWING TITLE:       | info@simonmillerarchitects.com<br>simonmillerarchitects | DRAWING NO.: | REVISION:      |
|                       |                       |                       | COPYRIGHT IS HELD BY SIMON MILLER<br>ARCHITECTS LTD.             | 51 UPPER PARK ROAD<br>LONDON<br>NW3 2UL | ORDINANCE SURVEY MAP | 11 Portadous Mous                                       | 486 2EXOS    |                |