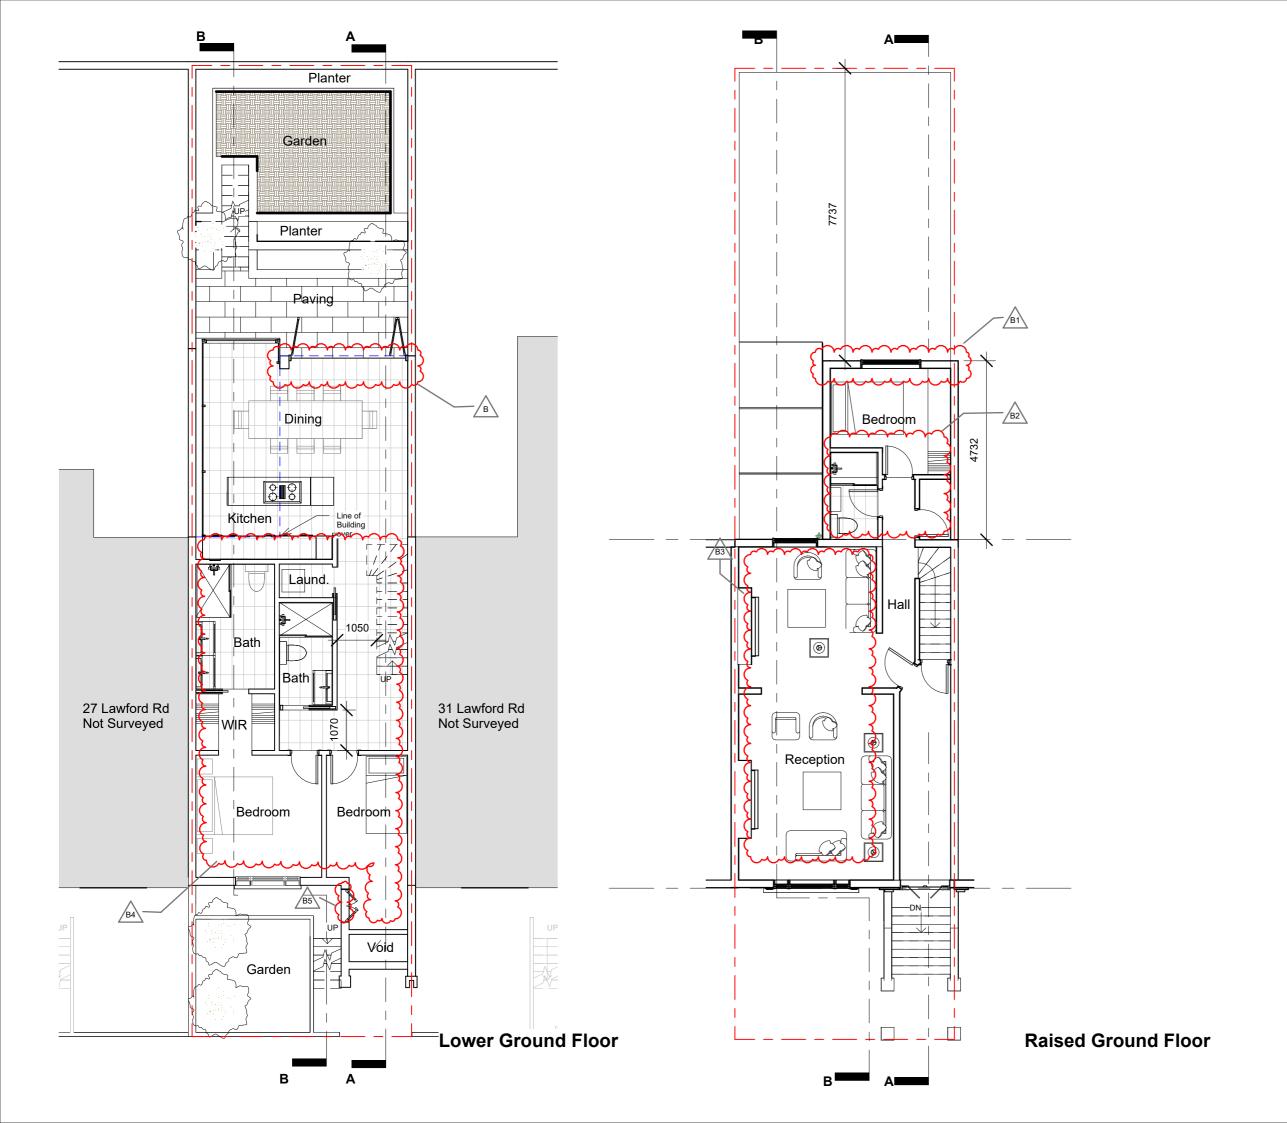

|    | Revisions                                                                                       |          |  |
|----|-------------------------------------------------------------------------------------------------|----------|--|
| ID | Description                                                                                     | Date     |  |
| Α  | For Planning Application                                                                        | 14/02/24 |  |
| В  | Non Material Change Application                                                                 | 15/10/24 |  |
| B1 | Extended by 400mm to Garden (North)                                                             | 15/10/24 |  |
| B2 | Revised internal planing to include new Ensuite Bathroom                                        | 15/10/24 |  |
| B3 | Bedroom and Bathroom in Double<br>Reception area removed and<br>relocated to Lower Ground Floor | 15/10/24 |  |
| B4 | Internal planning revised to<br>include Bathroom and Bedroom<br>relocated from Ground Floor     | 15/10/24 |  |
| B5 | External Door changed to glazed<br>operable window in same size<br>opening                      | 15/10/24 |  |