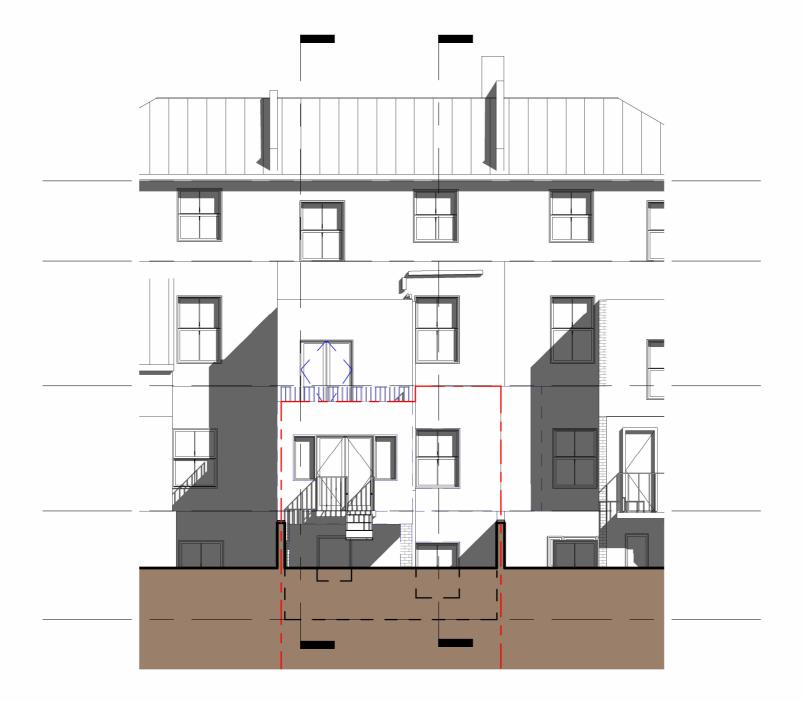

Date Scale Project Number Revision Drawn Checked 14/02/24 1 : 100 29a Lawford Rd A105 A Author Checker

## GENERAL NOTES

1. DO NOT TAKE DIMENSIONS FROM THIS DRAWING, EXCEPT FOR PLANNING PURPOSES

2. ALL DIMENSIONS AND LEVELS TO BE CHECKED ON SITE

3. ALL STRUCTURAL ELEMENTS ARE FOR REFERENCE ONLY AND SHOULD BE READ IN ACCORDANCE WITH STRUCTURAL ENGINEER'S SPECIFICATION AND DETAILS

4. ALL DETAILS TO MANUFACTURERS SPECIFICATION AND DETAILS

5. DRAWINGS TO BE READ IN CONJUNCTION WITH SCOPE OF WORKS T01

6. ALL DETAILS SUBJECT TO BUILDING CONTROL APPROVAL

7. ALL DETAILS SUBJECT TO PARTY WALL AWARD

8. BOUNDARY LINES SHOWN ARE INDICATIVE AND TO BE CONFIRMED BY CLIENT

9. ISSUE NOT FOR CONSTRUCTION

©2024 - MAY NOT BE REPRODUCED WITHOUT PERMISSION