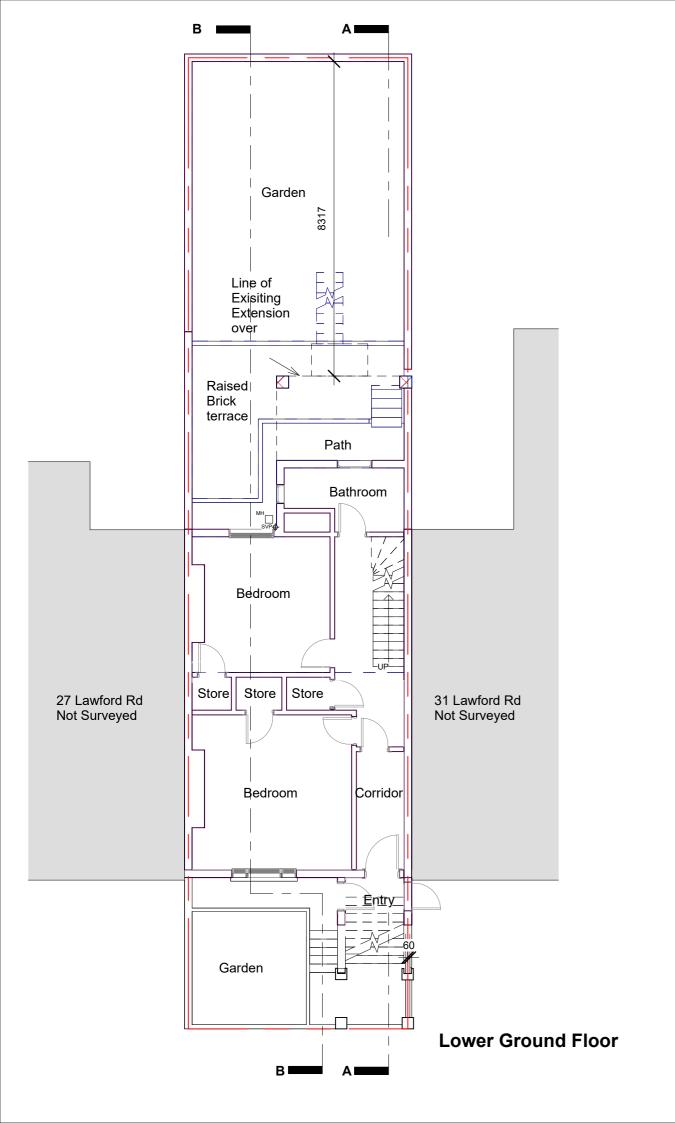

**Raised Ground Floor** 

Date Scale Project Number Revision Drawn Checked

13/02/24 1:100 29a Lawford Rd A102 А MSJ NJ

GENERAL NOTES

1. DO NOT TAKE DIMENSIONS FROM THIS DRAWING, EXCEPT FOR PLANNING PURPOSES