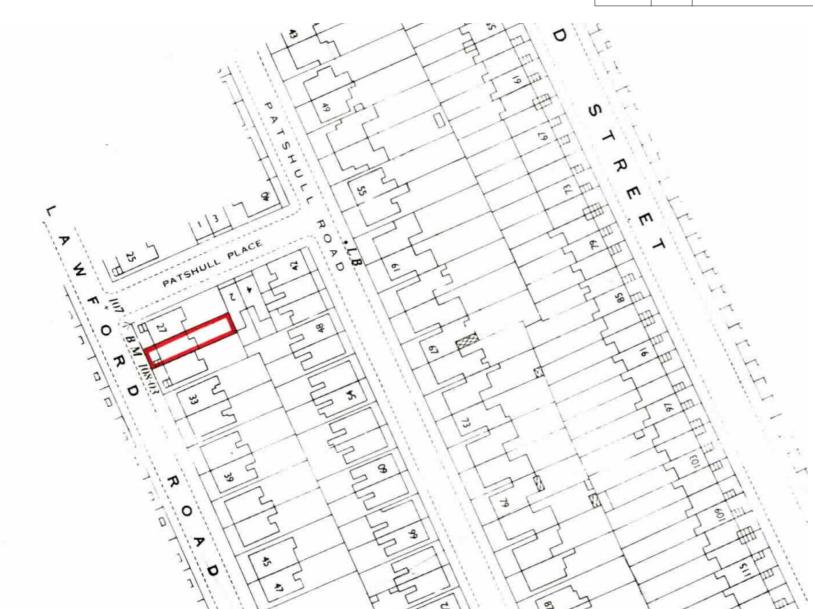

## **PLANNING APPLICATION**

Proposed Rear Extension, Lower Maisonette, 29A Lawford Rd NW5 2LR

**Date** 13/02/24

Scale

Project 29a Lawford Rd

Number A101 Revision A Drawn MSJ Checked NJ