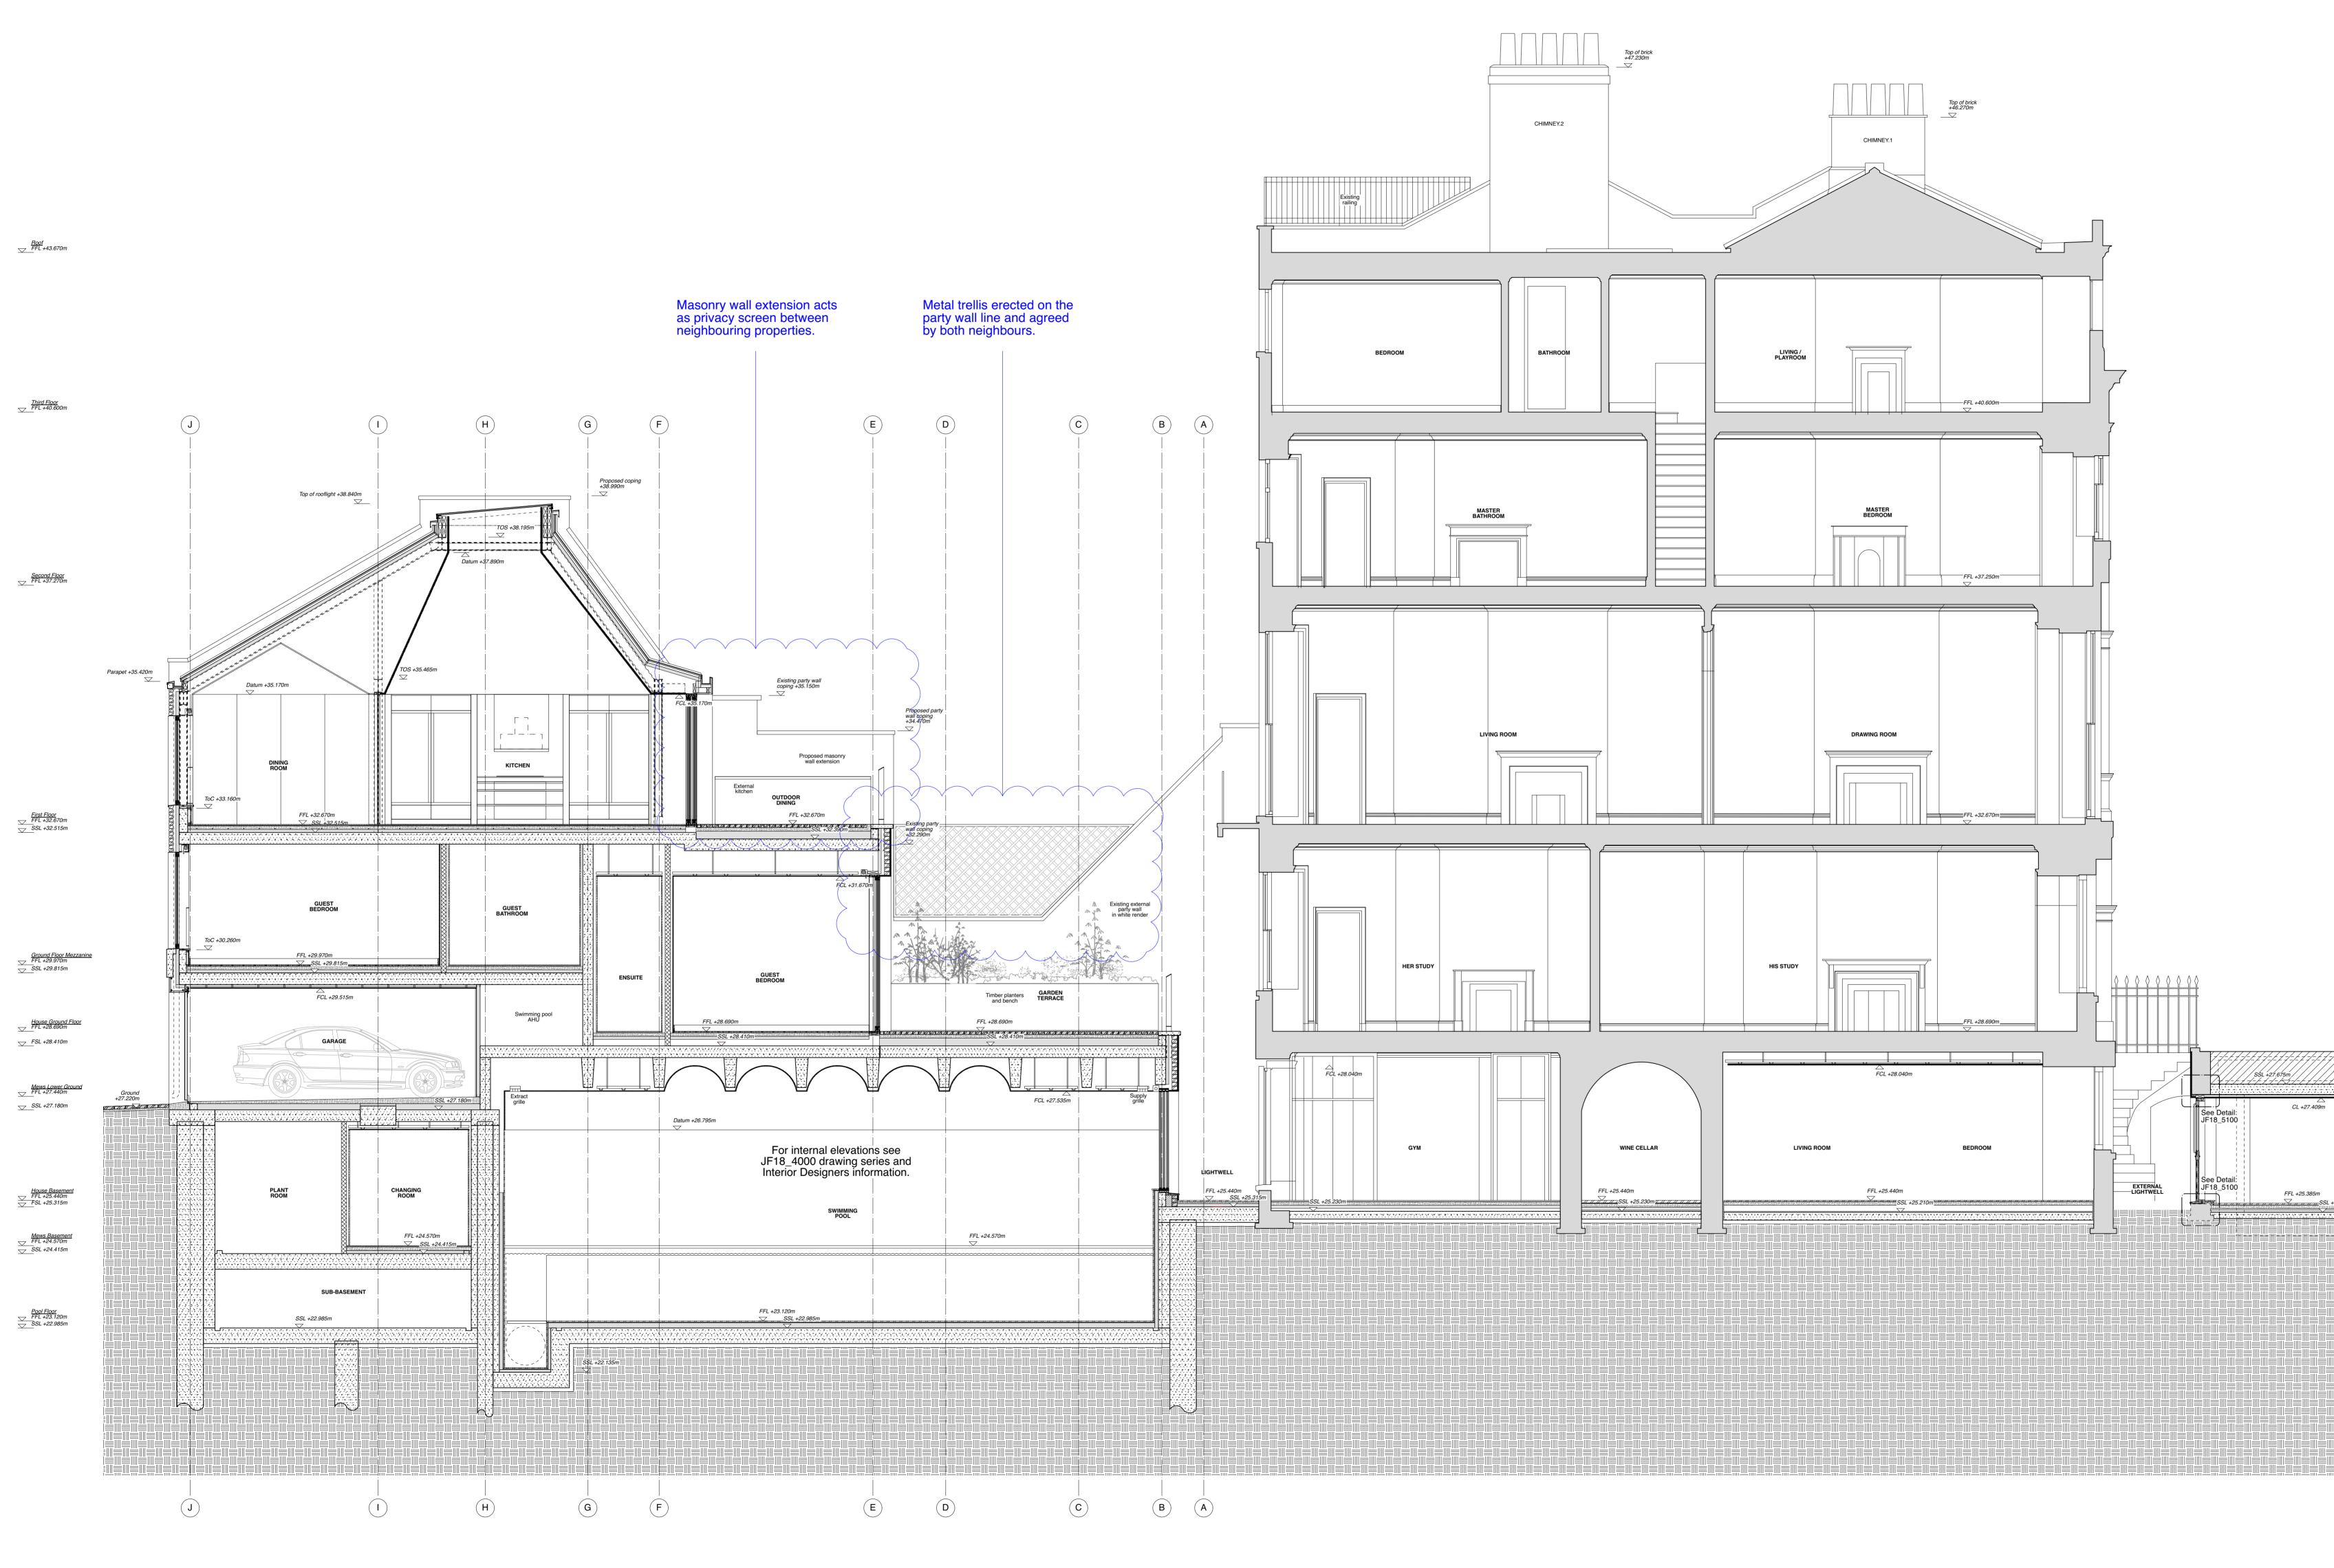

Proposed Section CC I:50@A0

| LEGEND   Existing Walls   Ground   Concrete   Blockwork   Brickwork | NOTES:                                                                                                                                                                                                                                                                                                                                                                                                                                                                                        |                                                                                                                                                                                                                                                                                                            |        |
|---------------------------------------------------------------------|-----------------------------------------------------------------------------------------------------------------------------------------------------------------------------------------------------------------------------------------------------------------------------------------------------------------------------------------------------------------------------------------------------------------------------------------------------------------------------------------------|------------------------------------------------------------------------------------------------------------------------------------------------------------------------------------------------------------------------------------------------------------------------------------------------------------|--------|
| Brickwork                                                           | rendered wall<br>detailed in cor<br>A metal trellis                                                                                                                                                                                                                                                                                                                                                                                                                                           | Construction<br>Construction<br>Construction<br>Tender<br>Tender<br>Tender<br>on No. 3 of planning of<br>a privacy screen has<br>first floor terrace. Thi<br>with coping stones ar<br>asented drawings.<br>and has been erected<br>ground floor level and<br>bours. Please see dra<br>highlighted in blue. | nd was |
| Utilities below pavement<br>See CSL underground Utility Survey      |                                                                                                                                                                                                                                                                                                                                                                                                                                                                                               |                                                                                                                                                                                                                                                                                                            |        |
| See Detail                                                          | to be reported to<br>All dimensions wi<br>ordering and cons                                                                                                                                                                                                                                                                                                                                                                                                                                   | n<br>the drawing. Any discrepathe<br>architect.<br>Il be taken on site prior to<br>struction.                                                                                                                                                                                                              | ancies |
|                                                                     | Copyright remains with the architect.         This drawing is to be read in conjunction with the specification and all other relevant drawings.         JAMES GORST         JAMES GORST         A R C HITECTS L t d         35 Lamb's Conduit Street         London         WCIN 3NG         t       020 7336 7140         f       020 7336 7150         e       info@jamesgorstarchitects.com         DRAWING SCALE:         DRAWING SCALE:       DRAWING NUMBER:         REVISION:       C3 |                                                                                                                                                                                                                                                                                                            |        |