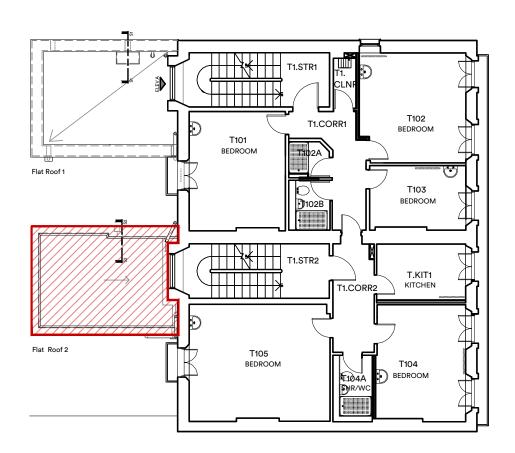

Flat Roof 2 Plan (11 Taviton Street)

As Proposed 1:50

Key Plan

1:20

nts

description

London School of Economics and

**Political Science** 

Passfield Hall, Taviton Annexes Flat Roof Refurbishment Works

Taviton Annex, flat roof no.2 (11 Taviton Street)

Proposed Plan and Section S2-S2