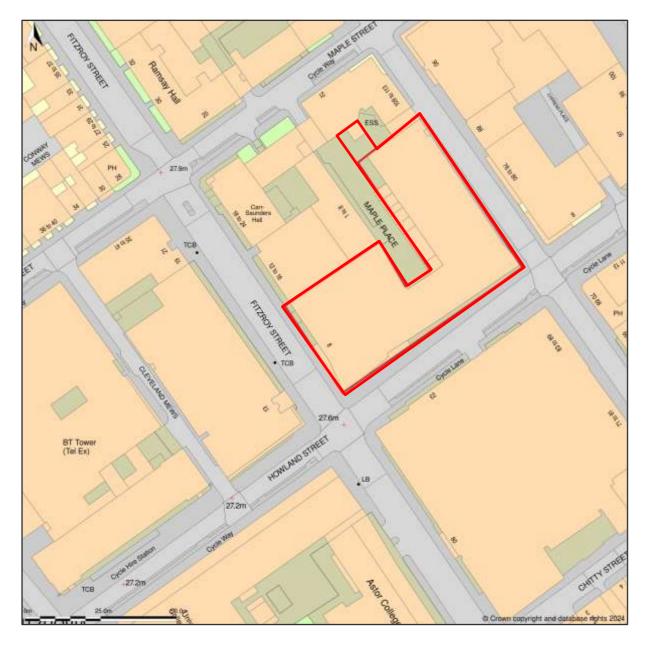

## Arup Group Ltd, 8, Fitzroy Street, London, Camden, W1T 4BJ

Location Plan shows area bounded by: 529189.45, 181857.42 529389.45, 182057.42 (at a scale of 1:1250), OSGridRef: TQ29288195. The representation of a road, track or path is no evidence of a right of way. The representation of features as lines is no evidence of a property boundary.