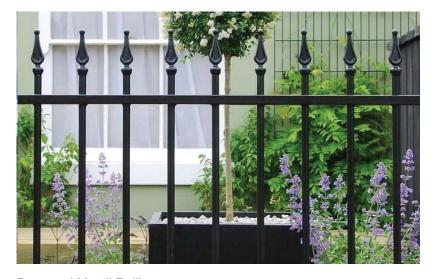

## Layout and Scale:

The proposal includes the installation of metail railing to the front elevation at Ground Floor enclosing the land to at the front.

Black metal railing is being proposed with 2 small metal gates forming the access to No 12 and No 14.

Proposed layout, Scale & Accessability

Proposed layout, Scale & Accessability

Proposed Metail Railing

Appearance on Northington Street

Appearance on John Street (corner John Street No 28 &12 Northington Street)