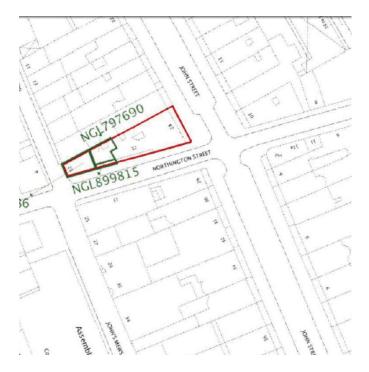

Proposed layout, Scale & Accessability

Proposed layout, Scale & Accessability

Proposed Metail Railing

Appearance on Northington Street

Appearance on John Street (corner John Street No 28 &12 Northington Street)