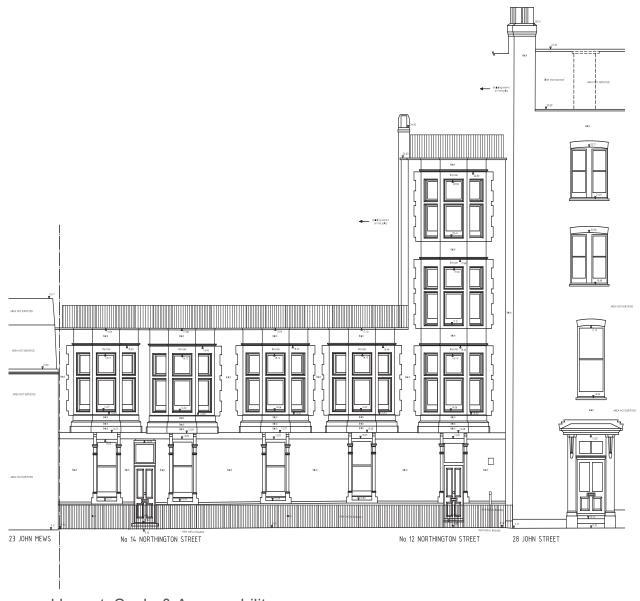

## Layout and Scale:

The proposal includes the installation of metail railing to the front elevation at Ground Floor enclosing the land to at the front.

Black metal railing is being proposed with 2 small metal gates forming the access to No 12 and No 14.

Proposed layout, Scale & Accessability

Proposed layout, Scale & Accessability

Proposed Metail Railing

Appearance on Northington Street

Appearance on John Street (corner John Street No 28 &12 Northington Street)