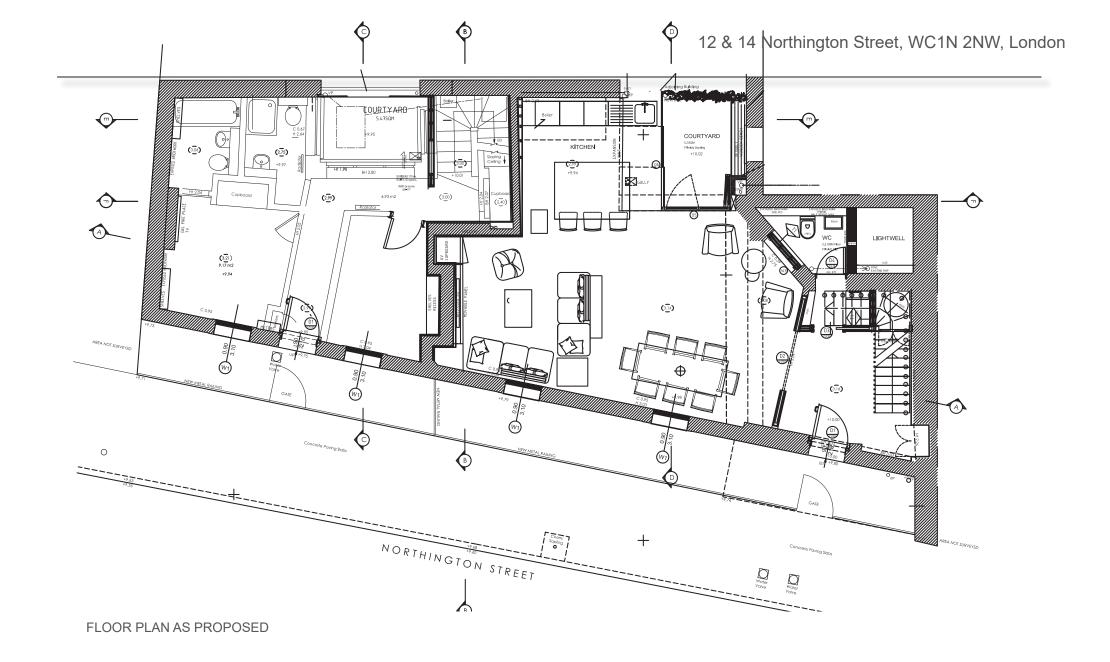

## Layout and Scale:

The proposal includes the installation of metail railing to the front elevation at Ground Floor enclosing the land to at the front.

Black metal railing is being proposed with 2 small metal gates forming the access to No 12 and No 14.

Proposed layout, Scale & Accessability

Proposed layout, Scale & Accessability

Proposed Metail Railing

Appearance on Northington Street

Appearance on John Street (corner John Street No 28 &12 Northington Street)