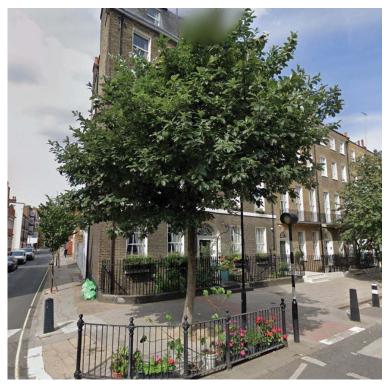

All intellectual material remain the property of PURA Ltd otherwise expressly agreed in writing.

The site exists of a 2 storey builing with a roof terrace. There are several neighbours incl 28 John Street which is a listed building.

Proposed layout, Scale & Accessability

Proposed layout, Scale & Accessability

Proposed Metail Railing

Appearance on Northington Street

Appearance on John Street (corner John Street No 28 &12 Northington Street)