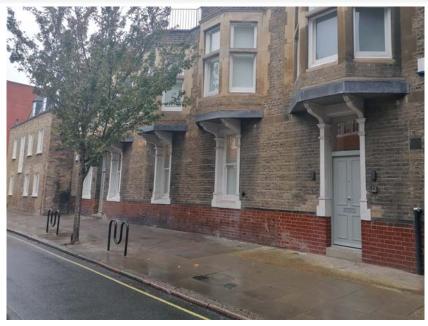

## Layout and Scale:

The proposal includes the installation of metail railing to the front elevation at Ground Floor enclosing the land to at the front.

Black metal railing is being proposed with 2 small metal gates forming the access to No 12 and No 14.

Proposed layout, Scale & Accessability

Proposed layout, Scale & Accessability

Proposed Metail Railing

Appearance on Northington Street

Appearance on John Street (corner John Street No 28 &12 Northington Street)