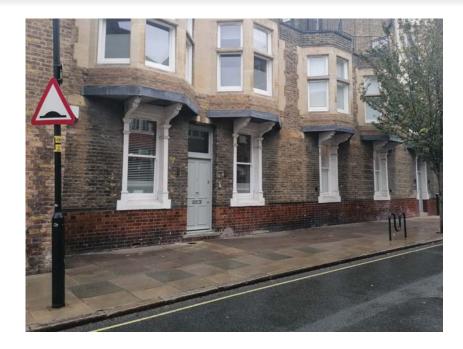

## Layout and Scale:

The proposal includes the installation of metail railing to the front elevation at Ground Floor enclosing the land to at the front.

Black metal railing is being proposed with 2 small metal gates forming the access to No 12 and No 14.

Proposed layout, Scale & Accessability

Proposed layout, Scale & Accessability

Proposed Metail Railing

Appearance on Northington Street

Appearance on John Street (corner John Street No 28 &12 Northington Street)