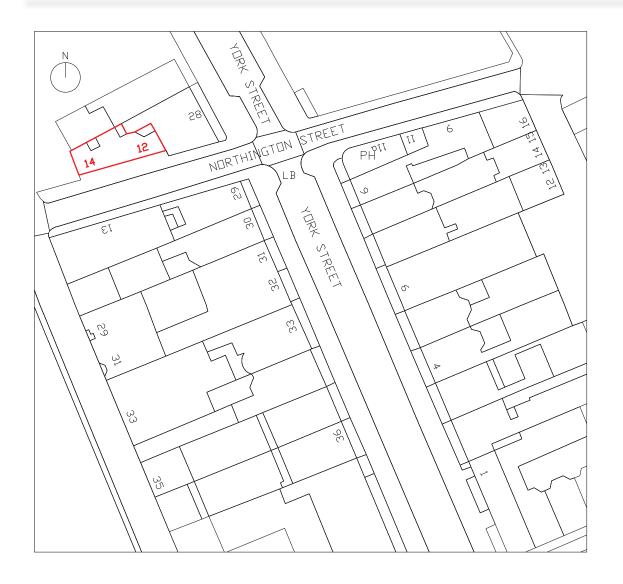

## Site Location / Proposed Use

All intellectual material remain the property of PURA Ltd otherwise expressly agreed in writing.

The site exists of a 2 storey builing with a roof terrace. There are several neighbours incl 28 John Street which is a listed building.