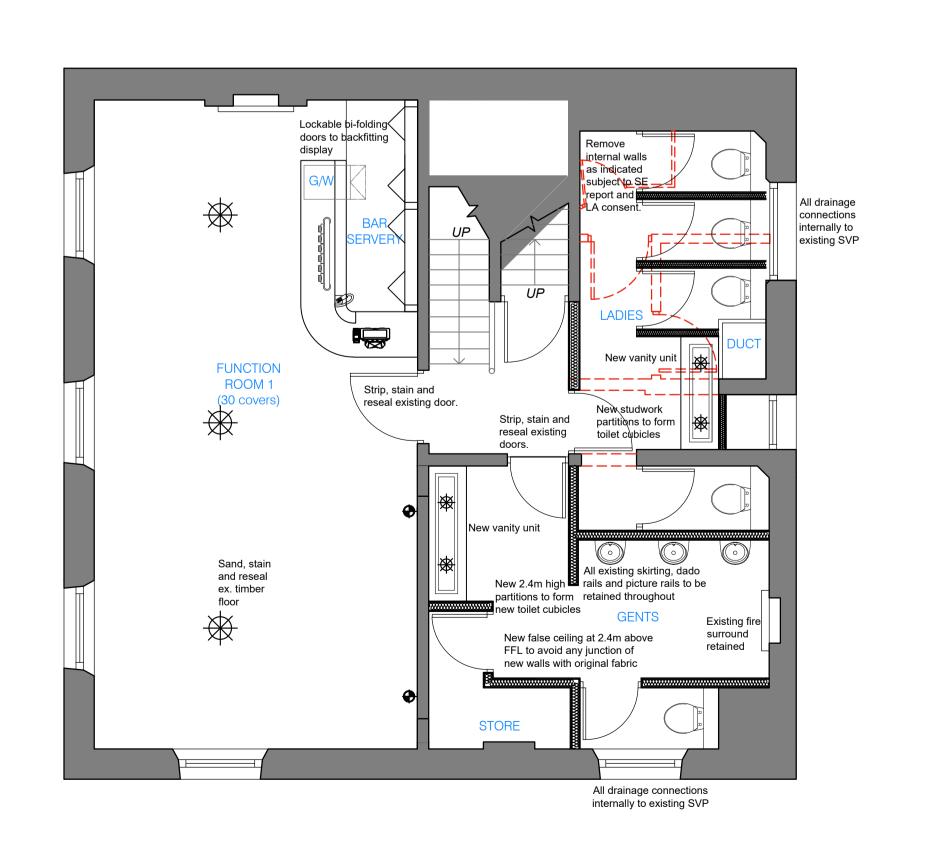

General Notes

The contents of this drawing are copyright to RTSAN and may not be altered, copied or reproduced without written consent.

Drawings for PLANNING purpose only and hence do not scale from this drawing.

Contractor must verify all dimensions and report any discrepancies before putting work in hand.

PROPOSED GROUND FLOOR PLAN Scale 1:50









ricci@rt-san.com 07753 231265

THE ENGINEER

Site Address: THE ENGINEER PRIMROSE HILL

Drawing Title: PROPOSED FLOOR PLANS

10

**SCALE BAR 1:50** 

Client Name: MITCHELLS & BUTLERS CASTLE

 Project
 Scale
 Date

 361
 1:50@A1
 JULY' 24

 Revision
 Drawing No.
 Drawn By

 361-902
 TJ

PROPOSED FIRST FLOOR PLAN Scale 1:50

PROPOSED BASEMENT FLOOR PLAN Scale 1:50