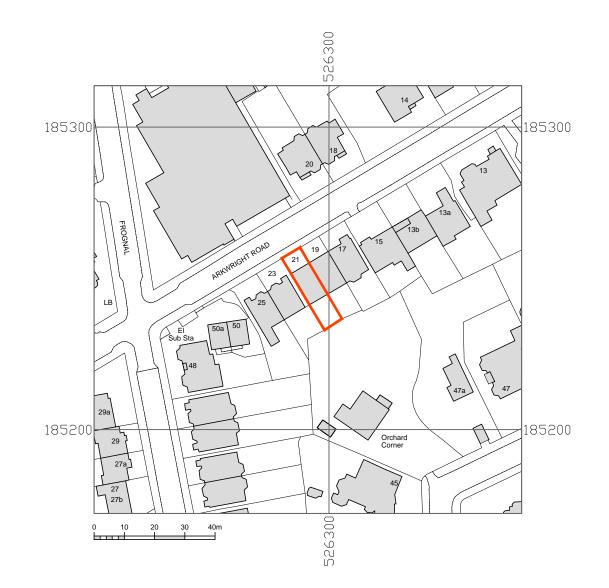

|       | project name<br>21 ARKWRIGHT ROAD<br>LONDON NW3 6AA |               | StudioMarkRuthven<br>architecture                                                                       |             |          |
|-------|-----------------------------------------------------|---------------|---------------------------------------------------------------------------------------------------------|-------------|----------|
| PW    | drawing title LOCATION PLAN                         |               | 92 Prince of Wales Road, London, NW5 3NE<br>11 & 13 Patwell Street, Bruton, BA10 0EQ<br>T 020 7485 0050 |             |          |
| ecked | scale 1:1250 @ A3                                   | date 20.04.21 | project ref.                                                                                            | drawing no. | revision |
| ng.   | drawn by _                                          | checked .     | ARR                                                                                                     | ARR-001     | А        |