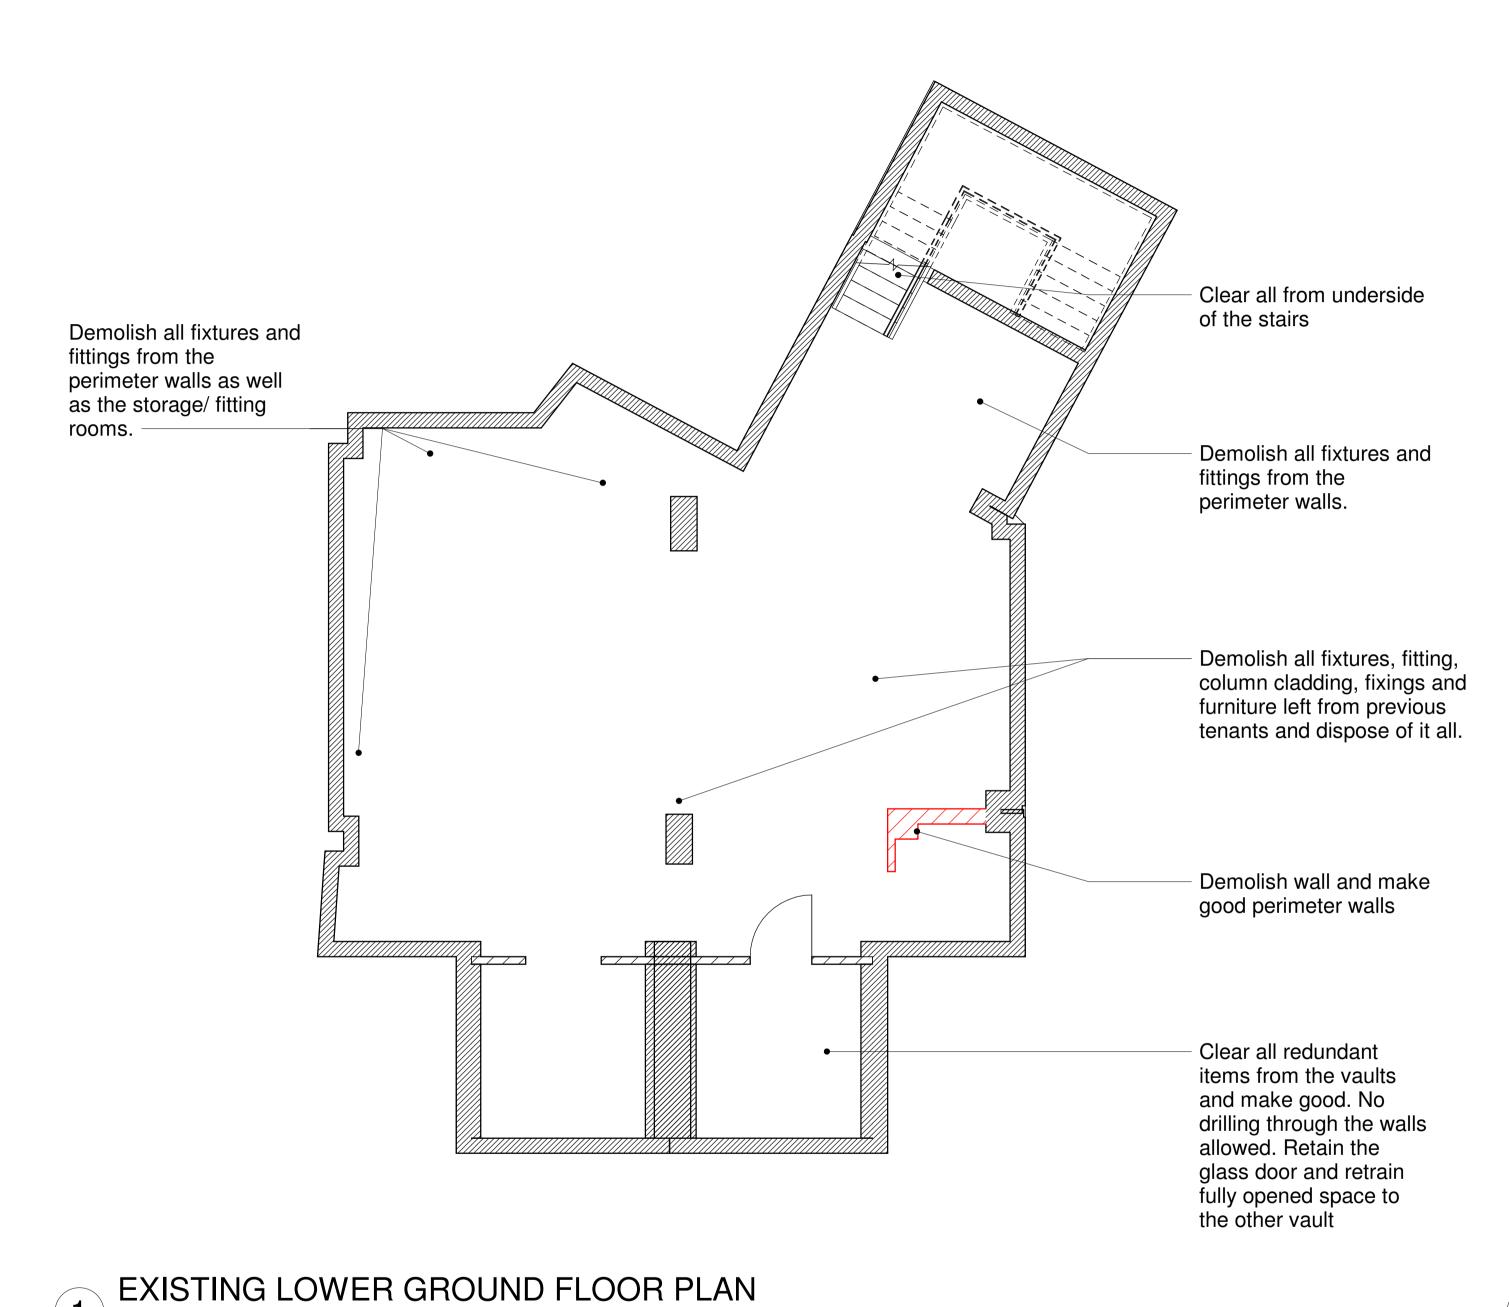

silicon and imperfections, no changes to the doors or <sup>120</sup> )frontage. Note door locks and ironmongery to be -replaced Clear stairs and steps from damaged parts Remove all wall fixtures and fittings and make good walls behind Remove all existing partitions and ceilings, strip to structure the area. Note Electrical board to be retained. Demolish all fixtures and fittings from the perimeter walls. Strip off any fixtures and fittings from the side entrance door. Note door to be blocked and not be used 120 Clear inside and outside of the shopfront glazing and dwarf wall. Note no changes to the shopfront apart of replacing the tinted glass with clear