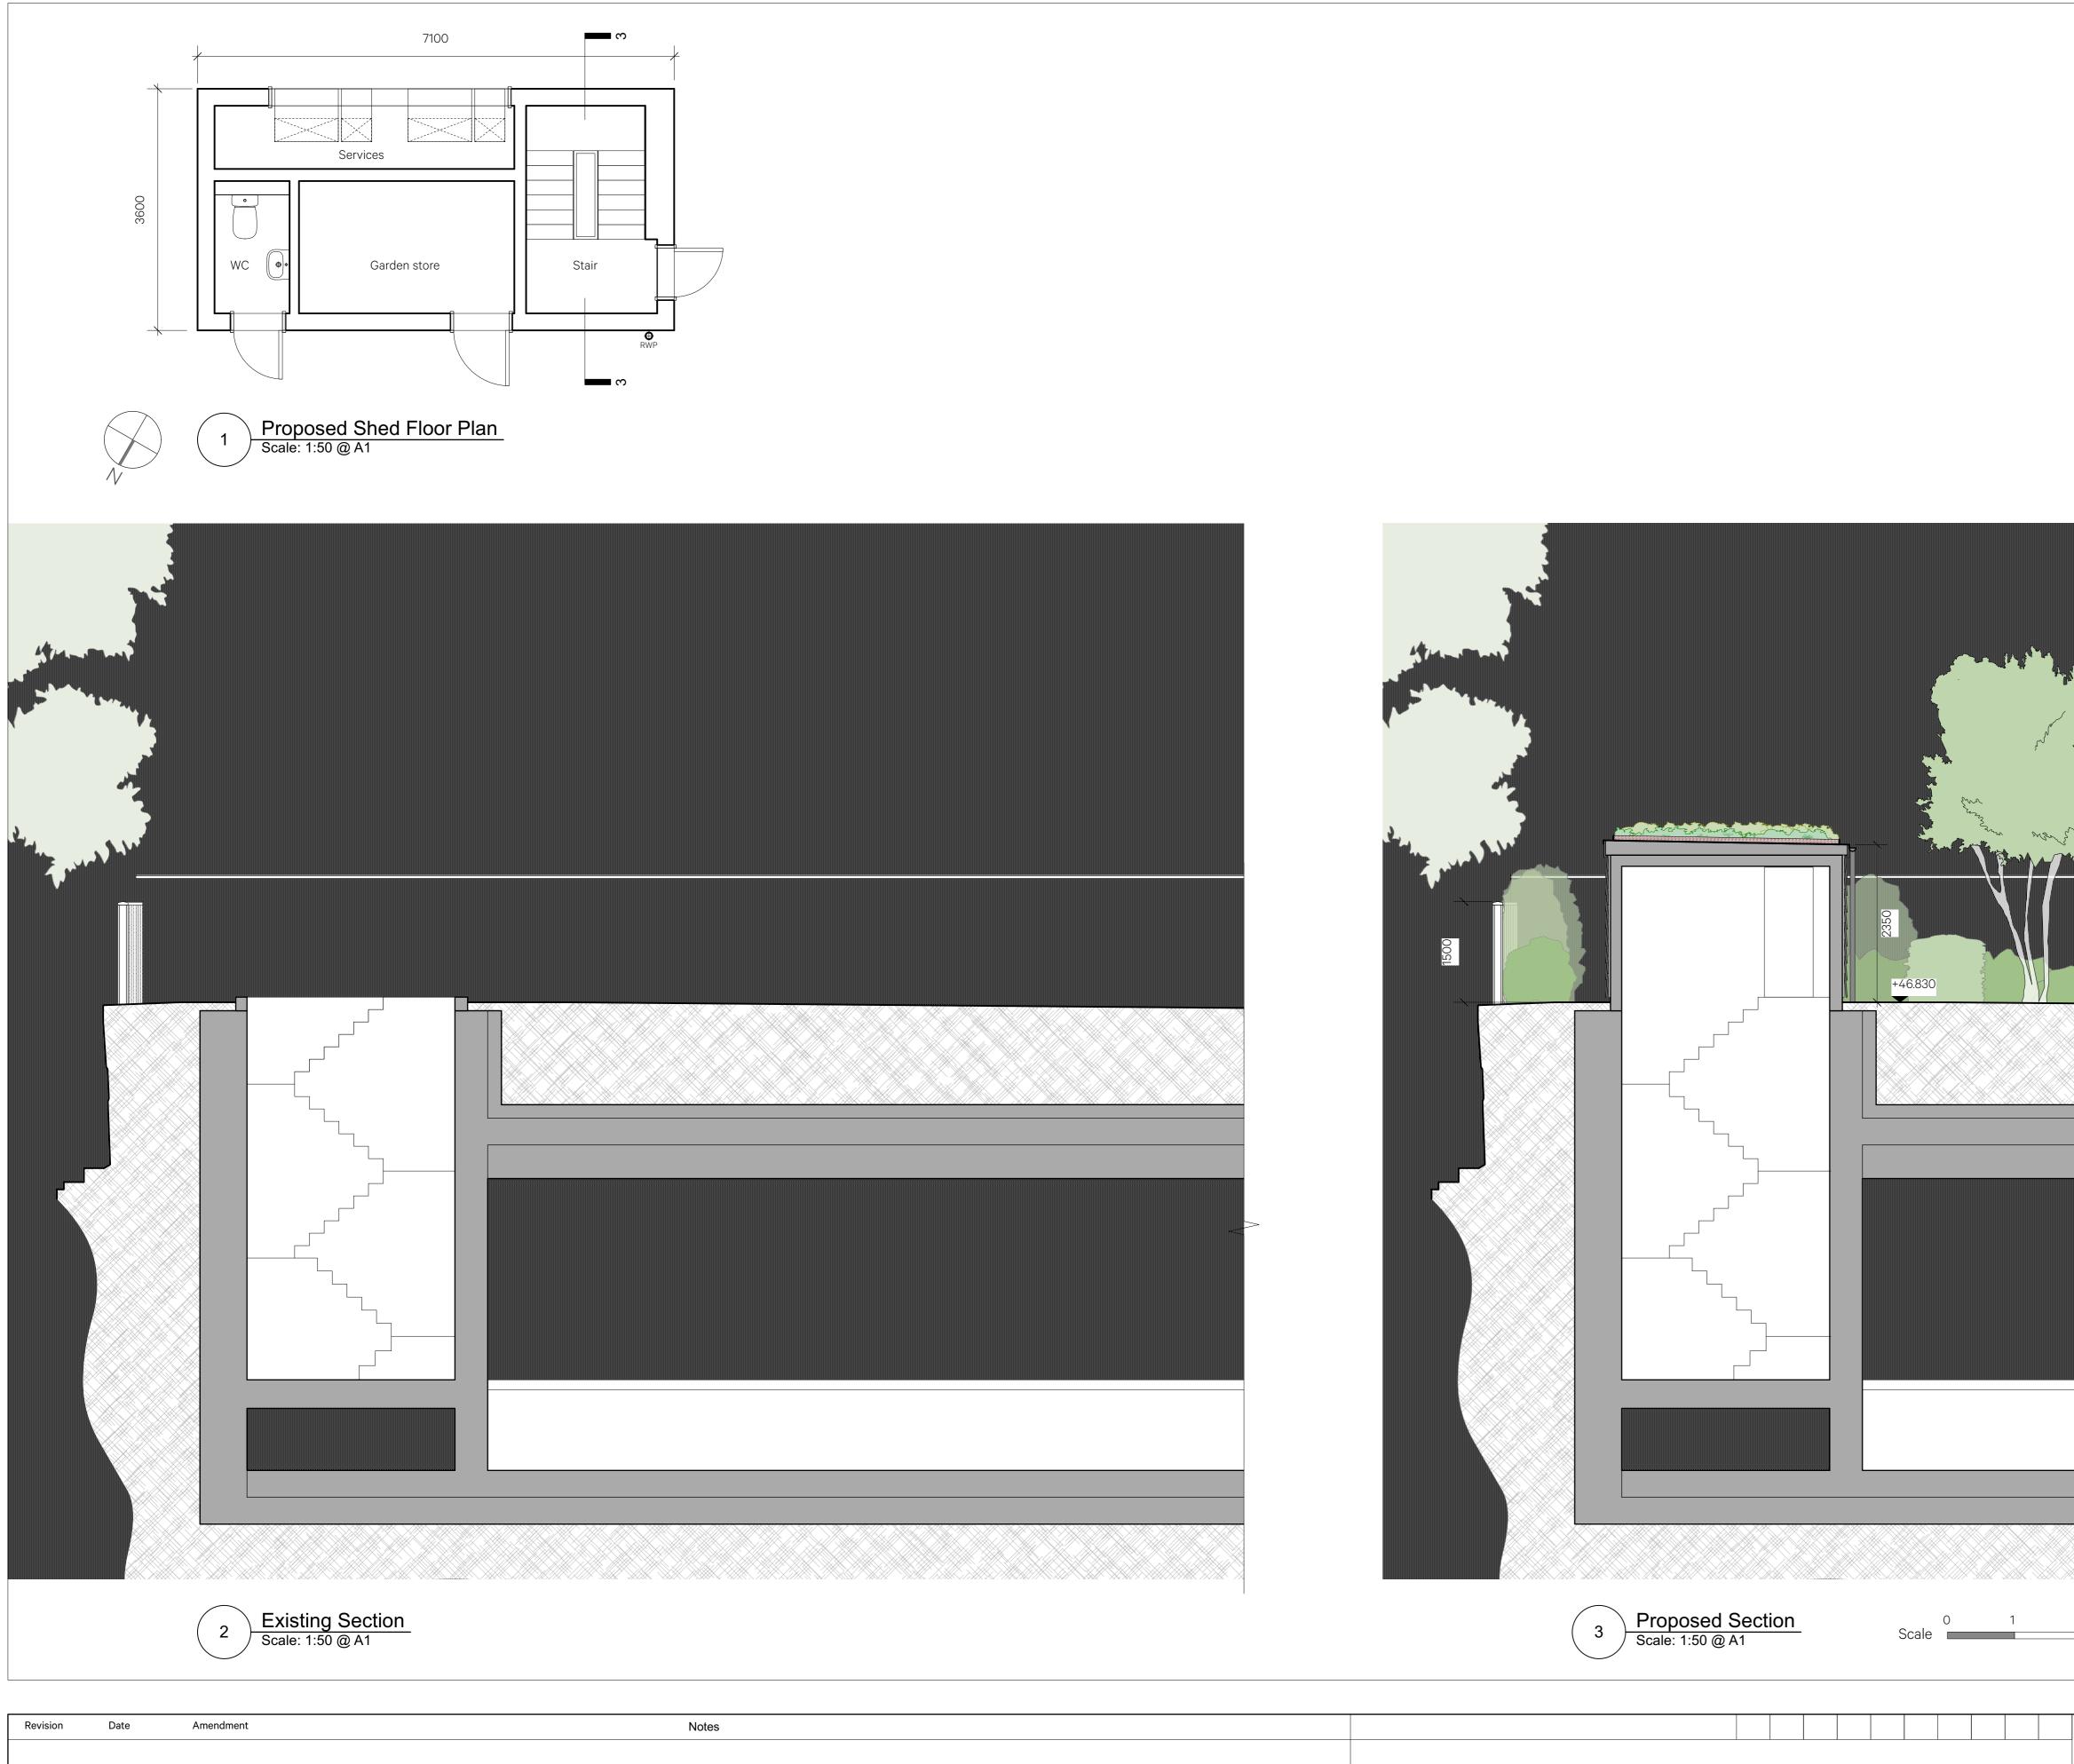

| Project 35                                        | Spink<br>35 Elsworthy Road<br>Proposed Shed Floor Plan & Section |          |          | Burwell Residential                                                                |
|---------------------------------------------------|------------------------------------------------------------------|----------|----------|------------------------------------------------------------------------------------|
| Scale 1:50 @ A1 / 1:100 @ A3<br>Date October 2024 |                                                                  | Drawn DB |          | info@burwellresidential.com<br>www.burwellresidential.com                          |
| Project Nº<br><b>929</b>                          | Drawing N°<br>929_PL_005                                         |          | Revision | Unit 0.02 California Building<br>Deals Gateway<br>London SE13 7SB<br>020 8305 6010 |