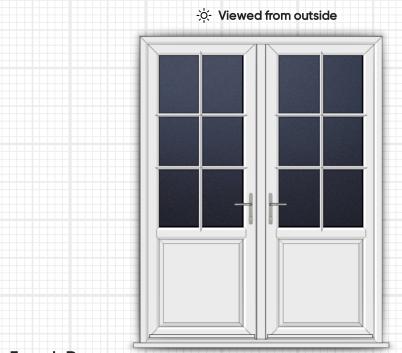

## French Door

In Opens: Slim Bevel Frame: Standard Bevel - Open In Sash: Standard (Open In) Low Threshold: Standard Bevel Door Midrail: Bead: Bevel Cill: Large Astragal bar: Standard Bevel Out/Ovolo In

Welded Frame Joint Type: Sash Joint Type: Welded

Door Transom/Mullion Joint Type: Mechanical

Double Glazed (Toughened) - Black Spacer - back to back spacer - Clear

Raised & Fielded Panel:

Lock Cylinder: Euro Cylinder Nickel Flag Hinge Chrome Door Hinge: Door Handle (master): Balmoral Lever/Lever Satin Balmoral Lever/Lever Satin Door Handle (slave):

Cylinder Thumb Turn: Required x1

Α+ **Energy Rating:** 

Hinge Security: Security Claw x2

Colour:

Smooth White

Flat Panel (Frame) Colour: Smooth White