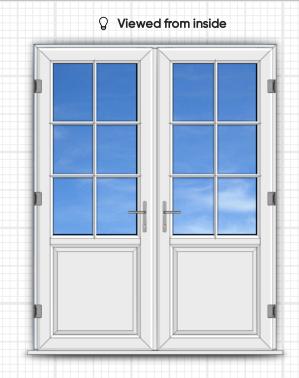

## French Door

In Opens: Slim Bevel Frame: Standard Bevel - Open In Sash: Standard (Open In) Low Threshold: Standard Bevel Door Midrail: Bead: Bevel Cill: Large Astragal bar: Standard Bevel Out/Ovolo In

Welded Frame Joint Type: Sash Joint Type: Welded

Door Transom/Mullion Joint Type: Mechanical

Double Glazed (Toughened) - Black Spacer - back to back spacer - Clear

Raised & Fielded Panel:

Lock Cylinder: Euro Cylinder Nickel Flag Hinge Chrome Door Hinge: Door Handle (master): Balmoral Lever/Lever Satin Balmoral Lever/Lever Satin Door Handle (slave):

Cylinder Thumb Turn: Required x1

Α+ **Energy Rating:** 

Hinge Security: Security Claw x2

Colour:

Smooth White

Flat Panel (Frame) Colour: Smooth White