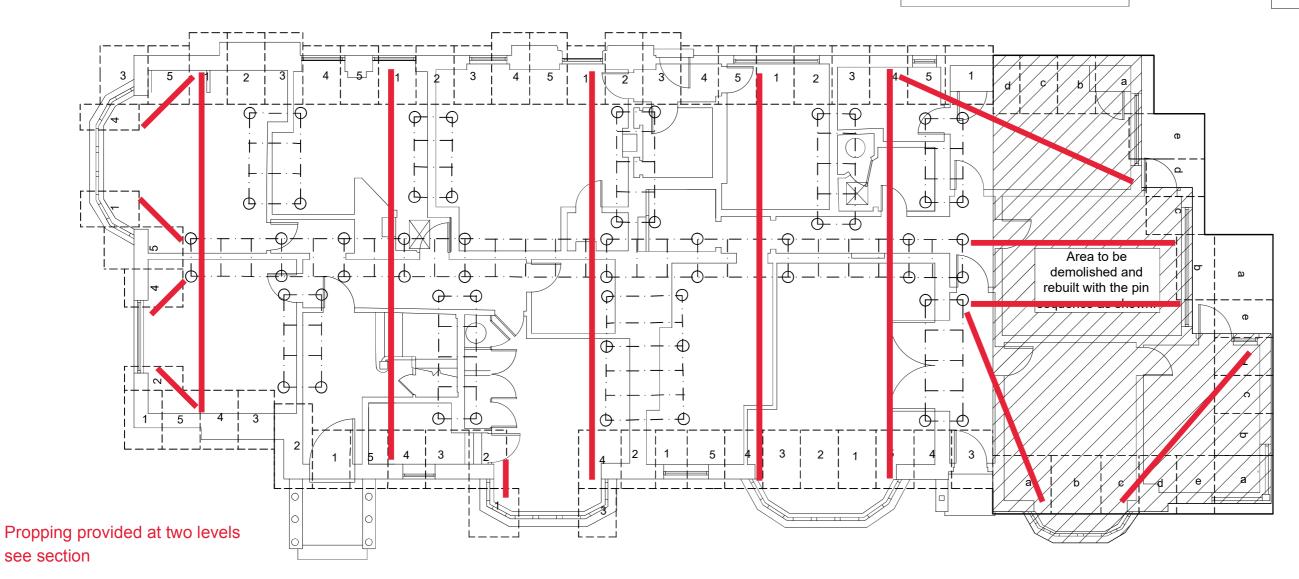

**Note:** All underpins are reinforced concrete connected by bent out bars.

254 UC 46 Prop (Grade 355)

Walings 305UC97 shown on section for perimeter

Upper level of props and walings installed prior to general excavation.

Lower level of props installed after levels reduced