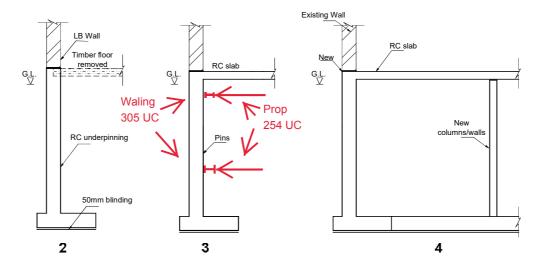

**Note:** All underpins are reinforced concrete connected by bent out bars.

254 UC 46 Prop (Grade 355)

Walings 305UC97 shown on section for perimeter

Upper level of props and walings installed prior to general excavation.

Lower level of props installed after levels reduced